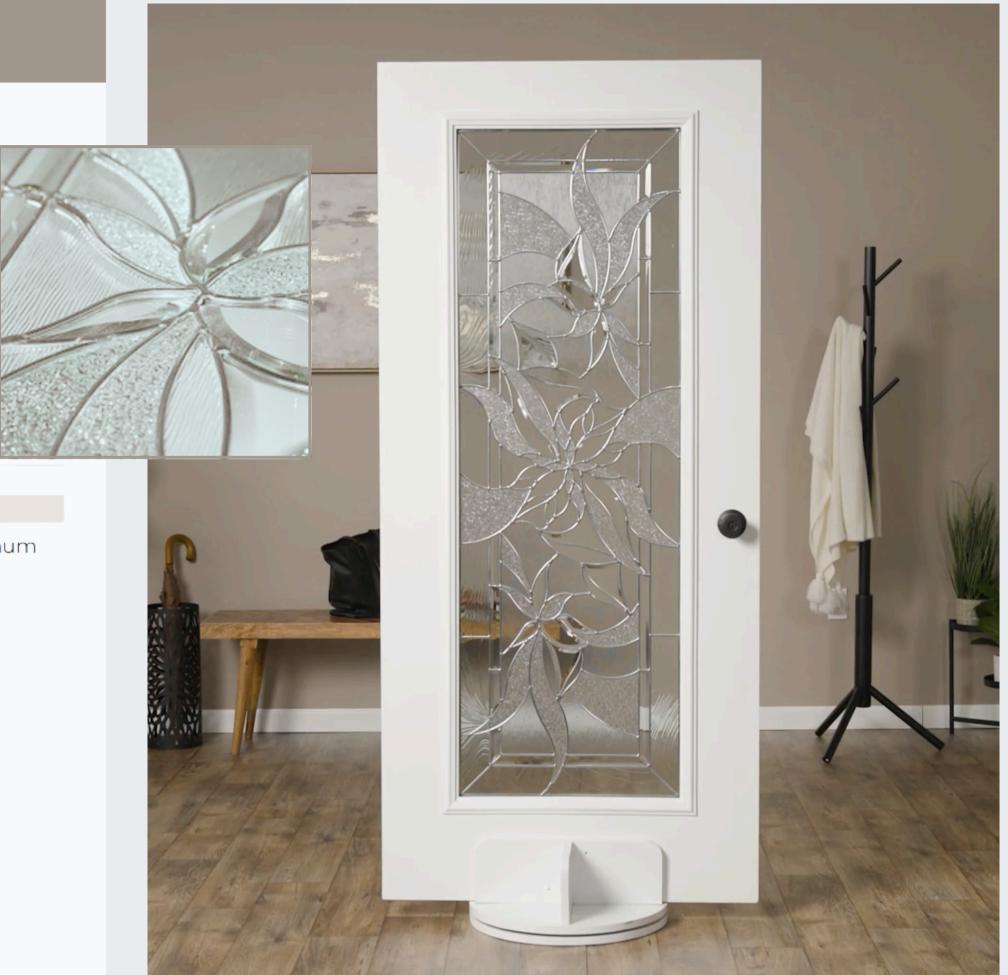

### RENEWED **IMPRESSIONS**

### PRIVACY RATING

The sweeping floral patterns of our signature Impressions decorative glass are elegantly refreshed with nickel caming to create Renewed Impressions.

www.doorsbyohana.com