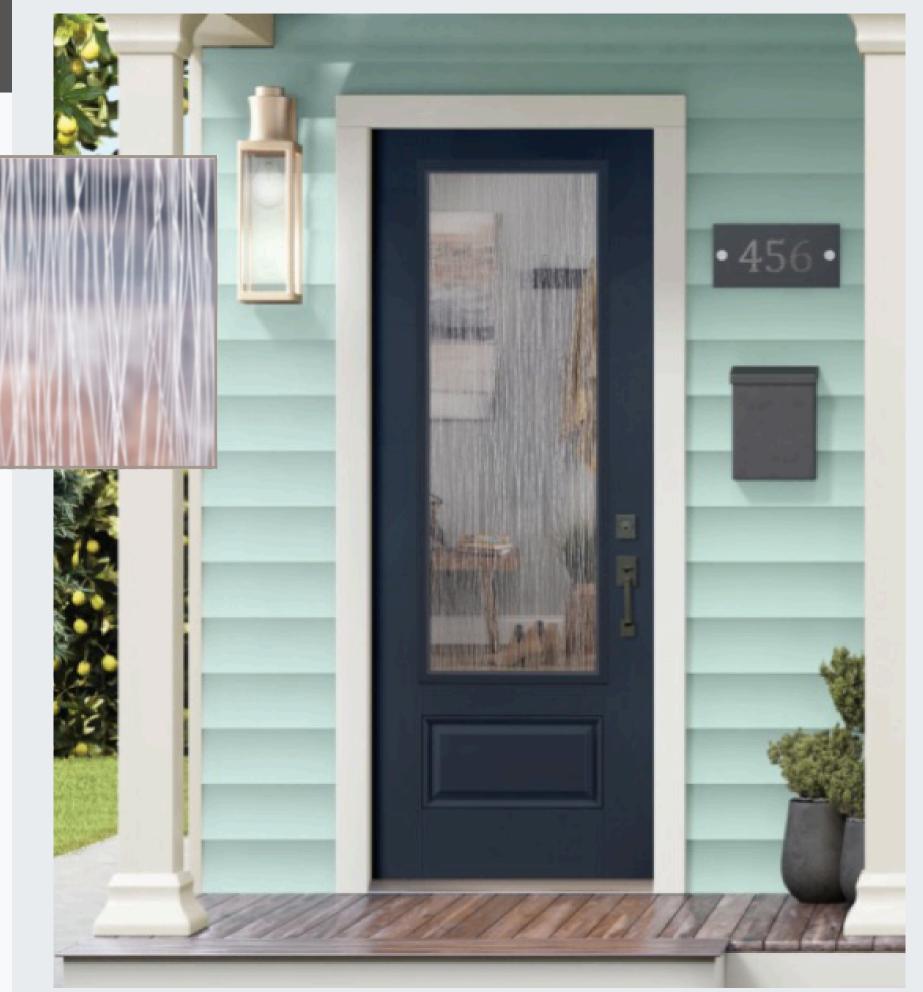

|      |     |        | ED   |         |   |   |
|------|-----|--------|------|---------|---|---|
|      |     |        |      |         |   |   |
| None | Low | Medium | High | Maximum | 0 | - |

The pronounced vertical pattern and strong ribbed texture of Streamed create the allusion of the organic flow of water in your entryway.