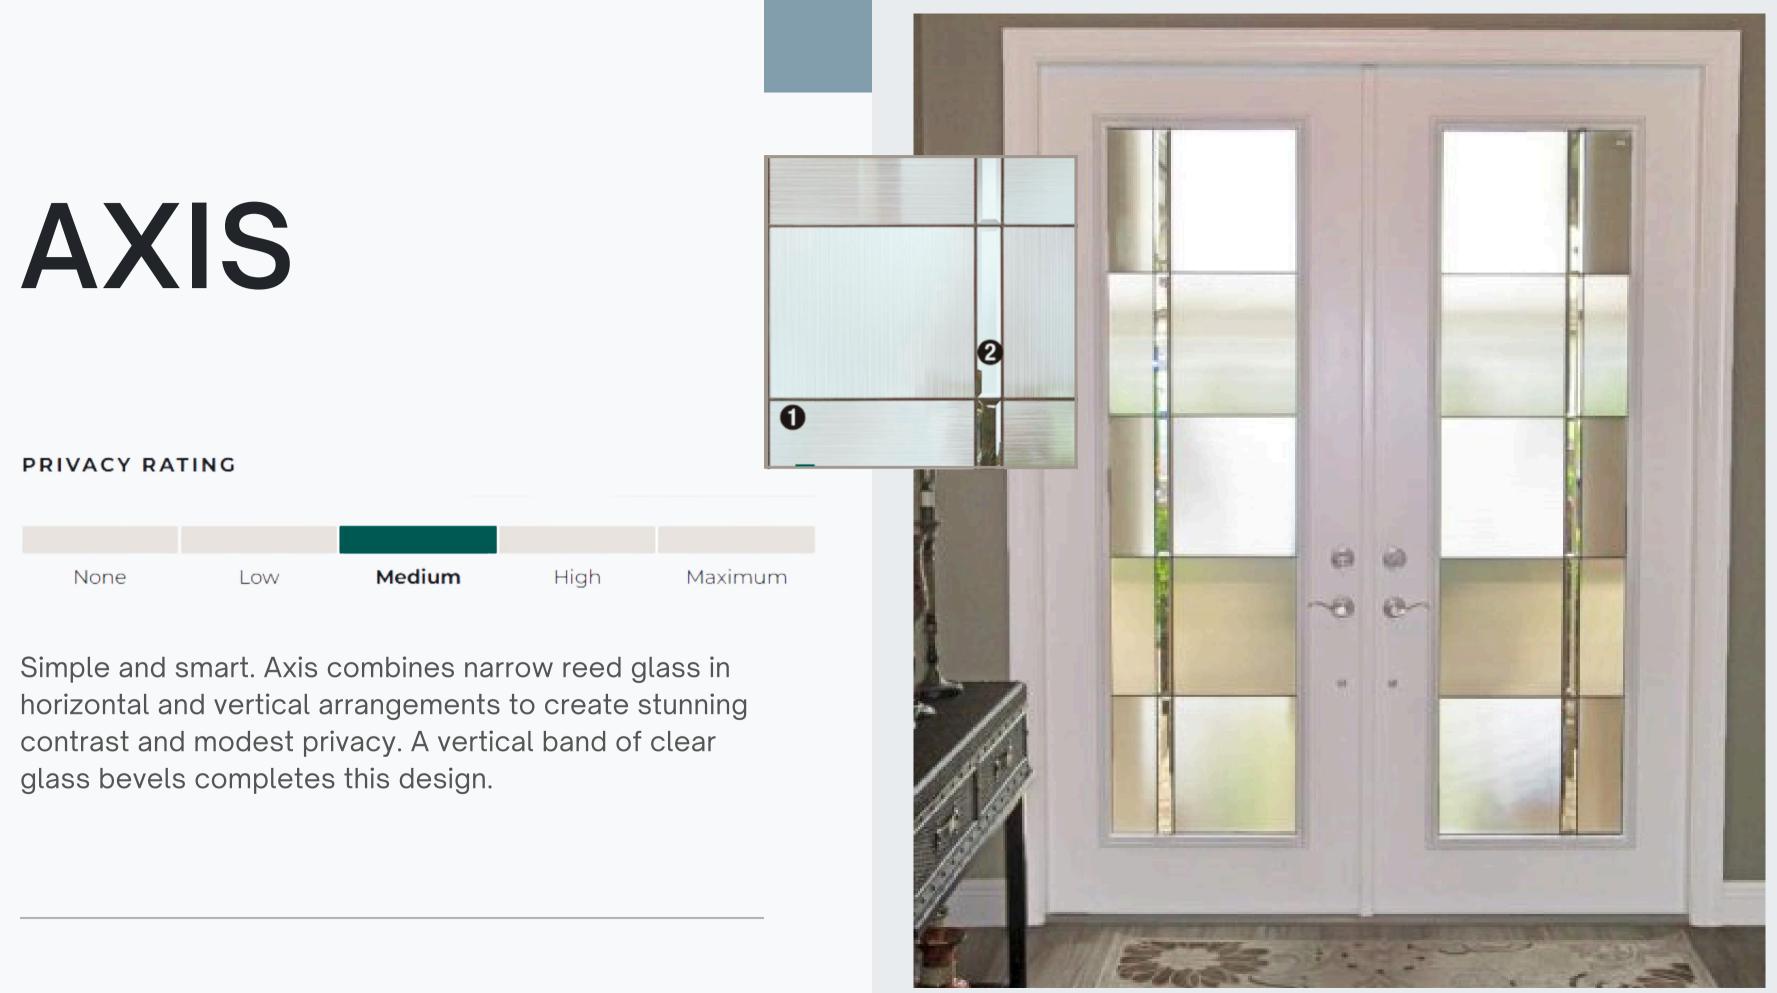

### **CLEAR CHOICE**

"Style that shines without the sticker shock."

When you want the view and nothing but the view, Clear Glass is your answer. It is an option that works equally well from your entry door to your patio door.