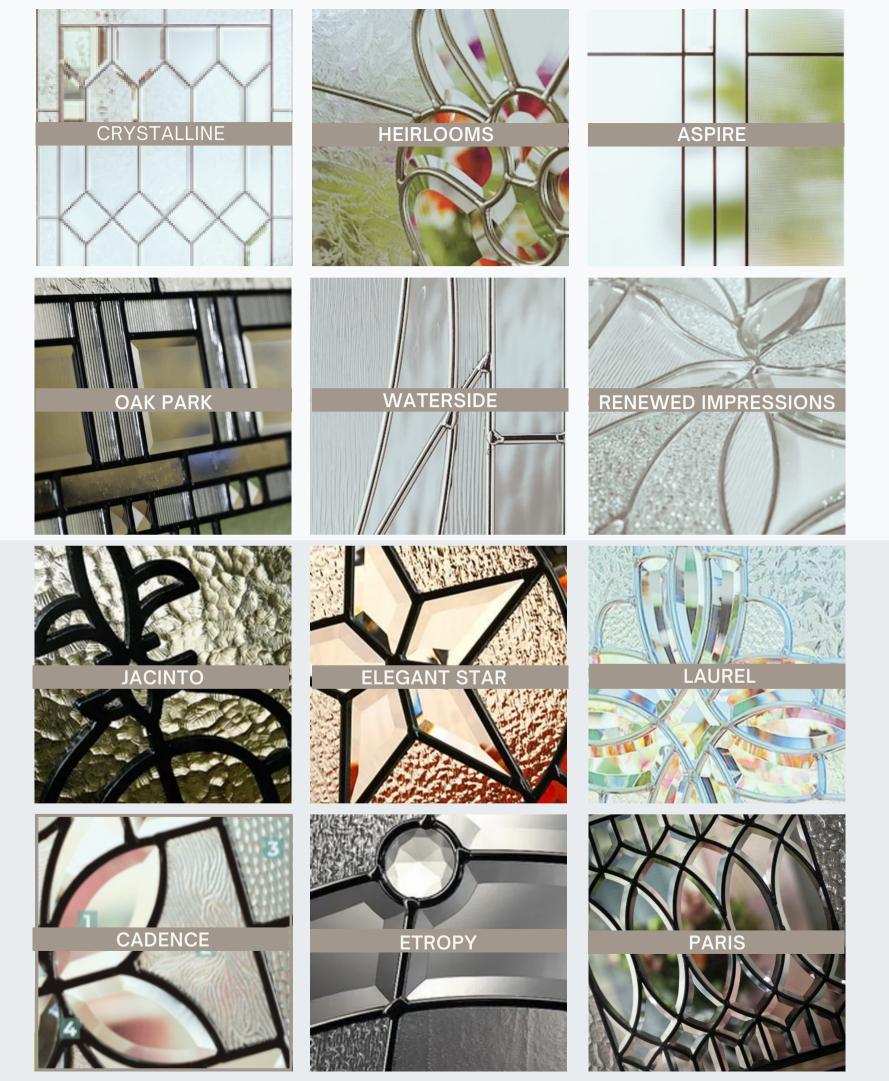

### THE GRAND ENTRANCE "Because first impressions deserve a masterpiece."

Elevate your entryway with the Crystalline doorglass, a perfect blend of elegance and modern sophistication. Its geometric design features a stunning interplay of textured and clear beveled glass, allowing natural light to shine through.

## HEIRLOOMS

The value you place on history makes Heirlooms your perfect choice. Its deeply cut beveled glass and satin nickel or brass finish create a Classic design that endures, just like the family treasures that lie within your home.

www.doorsbyohana.com

Aspire reimagines classic style with a modern edge. Featuring sleek, symmetrical lines and asymmetrical bevels, Aspire allows for ample natural light to grace your interior, its sleek lines and contemporary pattern creates an enticing aesthetic without sacrificing privacy.

# **OAK PARK**

When you think Craftsman style, you're thinking Oak Park. A patina finish and handcrafted, textured glass create a striking geometric pattern reminiscent of Arts and Crafts design.

www.doorsbyohana.com

## WATERSIDE

### PRIVACY RATING

Natural, free-flowing movement extends the length of Waterside and brings to mind a flowing river or grasses swaying in the breeze

 www.doorsbyohana.com

### RENEWED **IMPRESSIONS**

### PRIVACY RATING

The sweeping floral patterns of our signature Impressions decorative glass are elegantly refreshed with nickel caming to create Renewed Impressions.

www.doorsbyohana.com

# JACINTO

### PRIVACY RATING

Wrought iron scrolling and textured glass will add Old World charm to your home's entry door. Whether your architectural style is Spanish, Rustic, or Southwestern, Jacinto will bring an authentic design touch to your entryway.

Elegant Star decorative door glass inserts feature a rustic, Southwestern treatment with a wrought iron star motif in the center. Offered in patina, platinum nickel, or black wrought iron caming.

A mix of glass textures with a focal bevel cluster creates a sophisticated and Classic look. Complement your entryway and door hardware with a choice of brass and platinum finishes.

# CADENCE

### PRIVACY RATING

As its name suggests, Cadence flows into floralinspired beveled glass clusters defined with a patina finish that creates a bright and Classic entrance with a medium level of privacy.

# ENTROPY

Sweeping, fluid forms define Entropy and your Contemporary design preferences. Circular patterns and a black chrome finish add a dramatic flair, and clear, translucent, and textured glass provide a low privacy level

Your design sophistication and love of all things European make Paris the fitting choice for your home's front door. An elegant arrangement of clear beveled glass, textured glass, and patina finish define the styling of our Old World Collection.