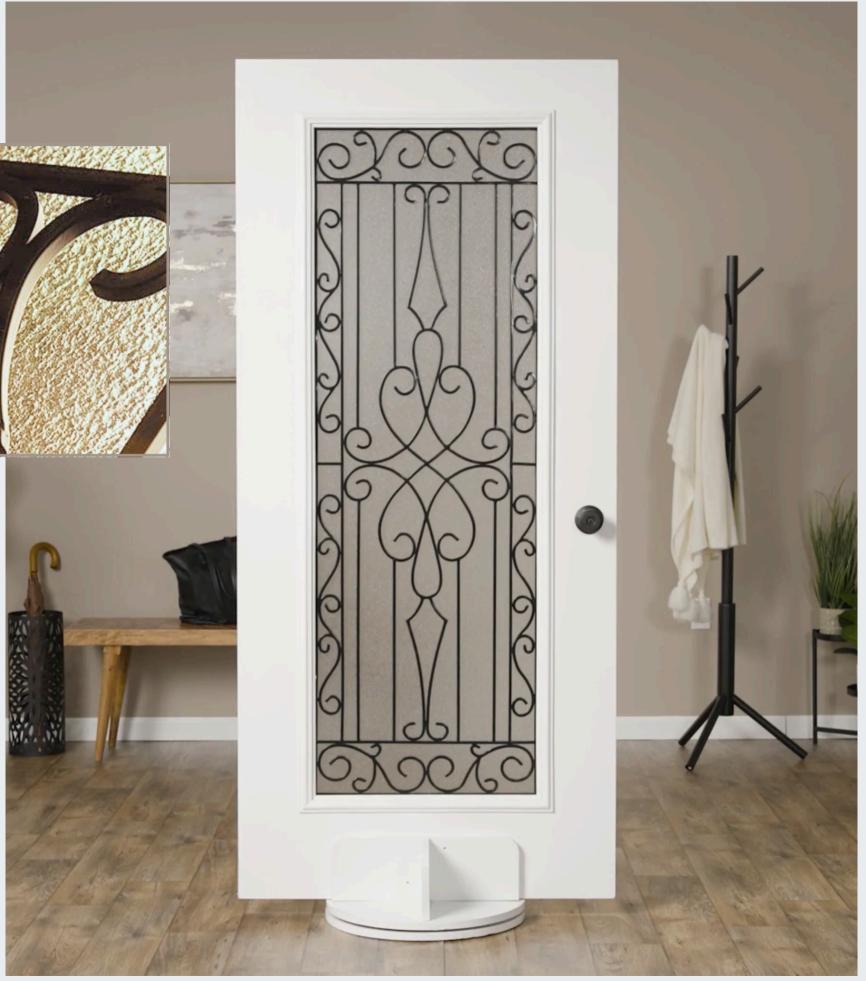

www.doorsbyohana.com

www.doorsbyohana.com

www.doorsbyohana.com

Wyngate decorative door glass inserts bring Old World artistry to your home with graceful wrought iron scrollwork.

www.doorsbyohana.com

PREMIUM INSERTS Top-tier designs that make a bold statement. These inserts are for homeowners who want their entryway to exude elegance and elevate their curb appeal to the next level.