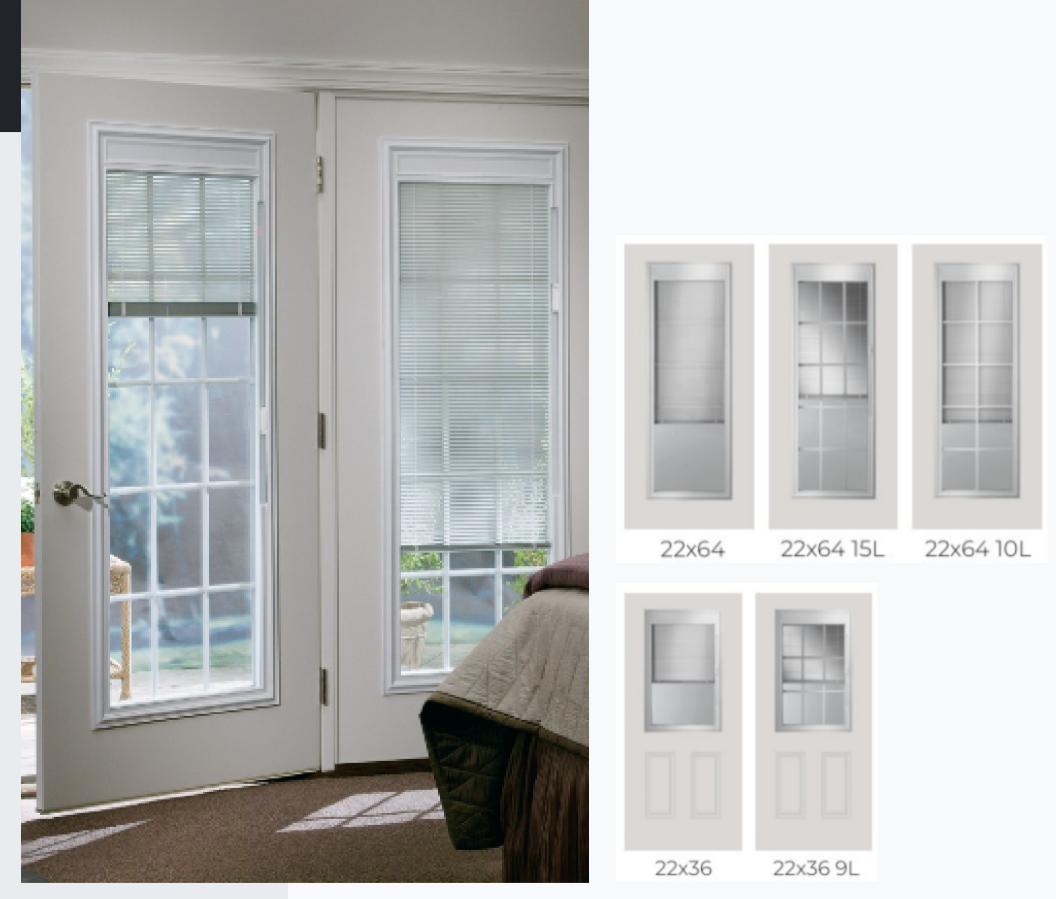

### **Enclosed Blinds**

Enclosed blinds bring an updated look, feel, and finish to your entryway or patio doors while keeping the benefits of maintenance-free light and privacy controls.

A variety of color options and sizes are available.

| 1 |  |
|---|--|
| 1 |  |
|   |  |
|   |  |
| ( |  |
|   |  |
|   |  |
|   |  |
| - |  |
| - |  |
|   |  |
| - |  |
|   |  |
|   |  |
|   |  |
| ( |  |
|   |  |

Tan.

White.

### PREMIUM COLORS

Espresso

Silver Moon

Sand

Slate Gray