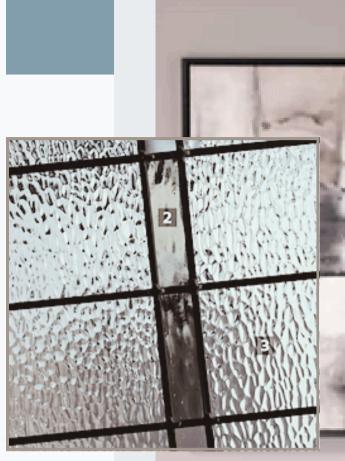

# **BAY POINT**

### PRIVACY RATING

A contemporary nod to traditional doorglass, Bay Point exudes lived-in luxury with its thoughtful minimalism. Panels of bold hammered texture create a medium level of privacy interspersed with eye-catching patina caming and accents of clear seedy and gray bubble glass to welcome visitors inside.