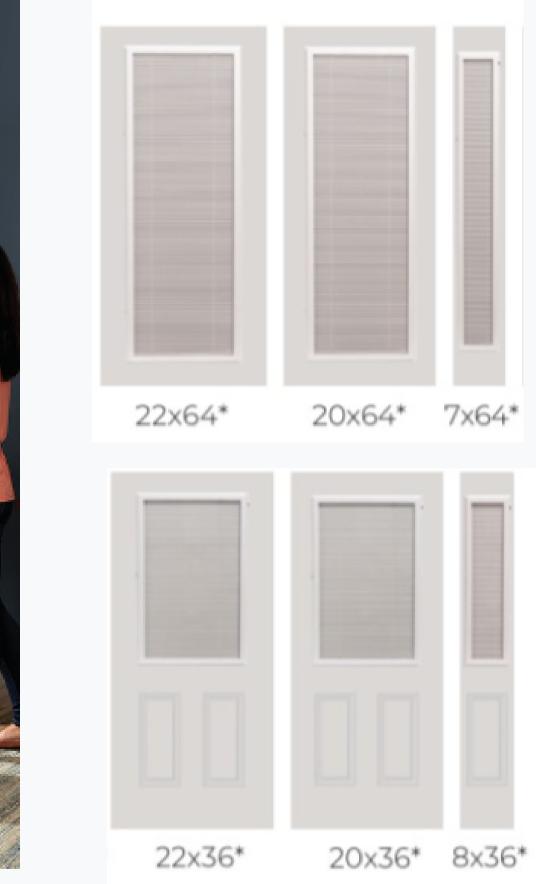

### Triple-Glazed Enclosed Blinds with Grilles Between Glass

These enclosed blinds are a perfect choice for people who value energy savings and quiet. The triple-glazed design with Low-E glass option reduces heat transmission by up to 28 percent and carries a 34 STC (Sound Transmission Coefficient) rating for sound suppression.

Stylish details, with the grilles adding a warm aesthetic. The blind slats disappear behind the valance when they are fully raised for a clean, finished look. Blinds tilt and raise and lower the entire length of the door glass.