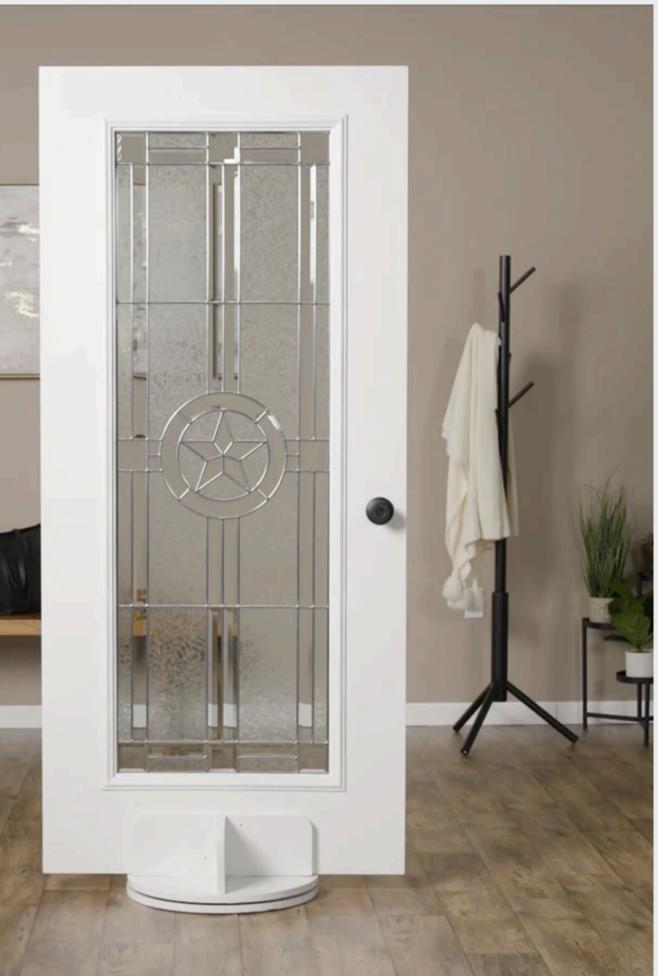

# JACINTO

### PRIVACY RATING

Wrought iron scrolling and textured glass will add Old World charm to your home's entry door. Whether your architectural style is Spanish, Rustic, or Southwestern, Jacinto will bring an authentic design touch to your entryway.