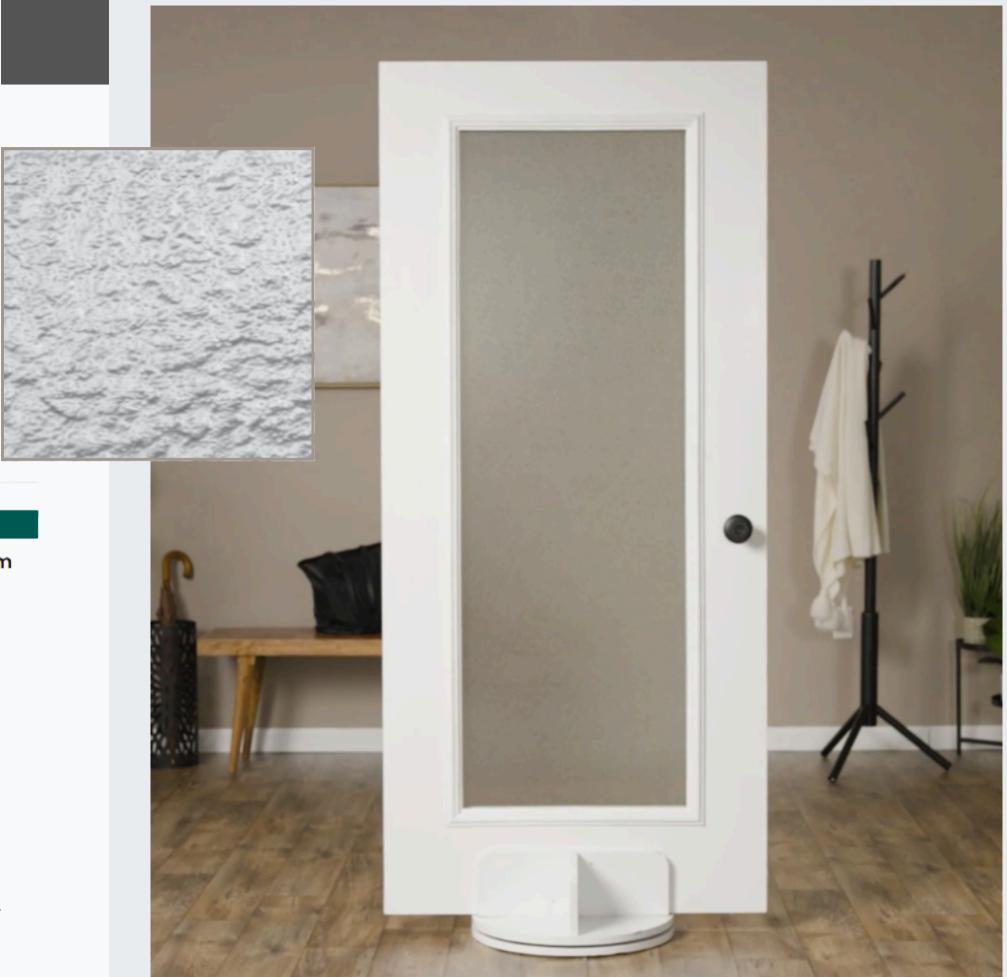

Offering a high level of privacy and an understated backdrop, Blanca has a frosted, slightly stippled surface.

| None | Low | Medium | High | Maximum |  |
|------|-----|--------|------|---------|--|

Whether reminiscent of a soft linen shirt or an elegantly embroidered linen tablecloth, Linen's lightly etched glass and woven pattern complement casual or formal entryway designs. The translucent white glass and soft moiré of Linen's threads give it a high privacy level.