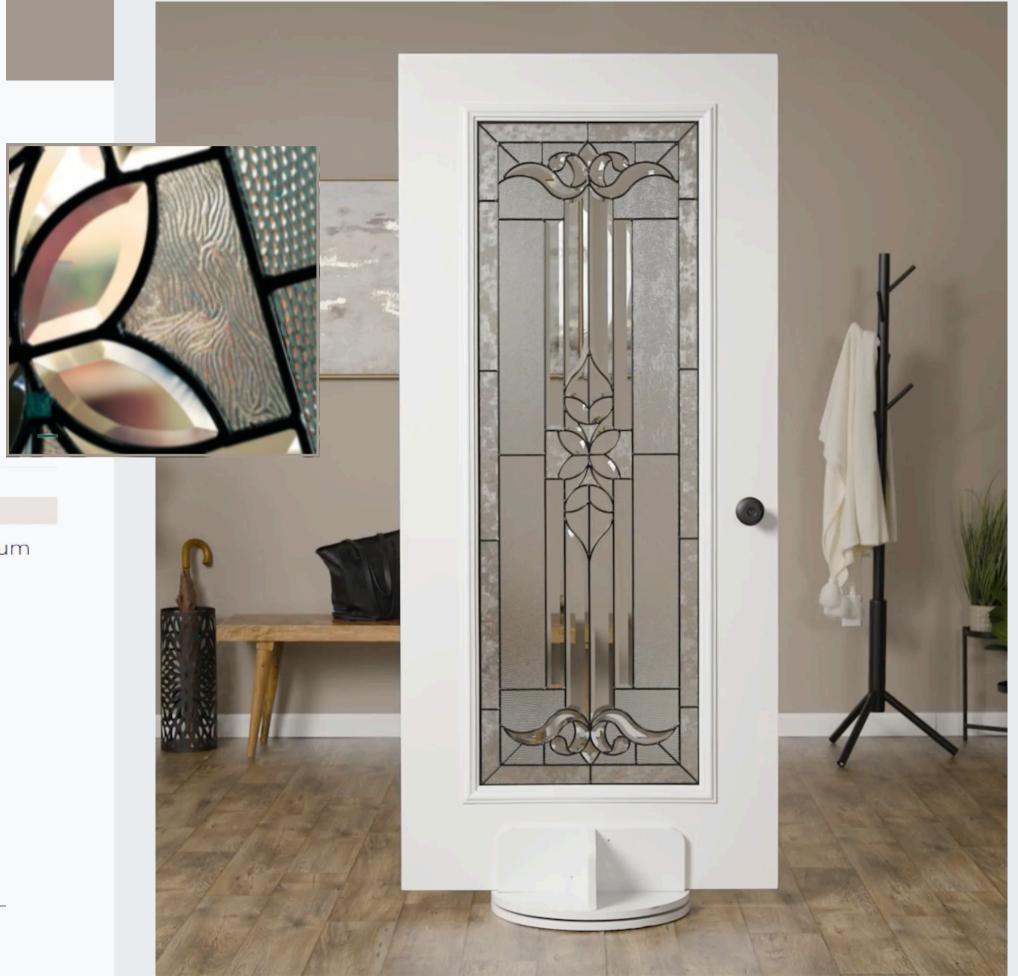

# PEMBROOK

### PRIVACY RATING

Pembrook decorative door glass inserts are Craftsman style with subtle bevels and a mix of privacy textured glass with a patina finish.

www.doorsbyohana.com

www.doorsbyohana.com

|      | RC  | h      | E    |         |  |
|------|-----|--------|------|---------|--|
|      |     |        |      |         |  |
| None | Low | Medium | High | Maximum |  |