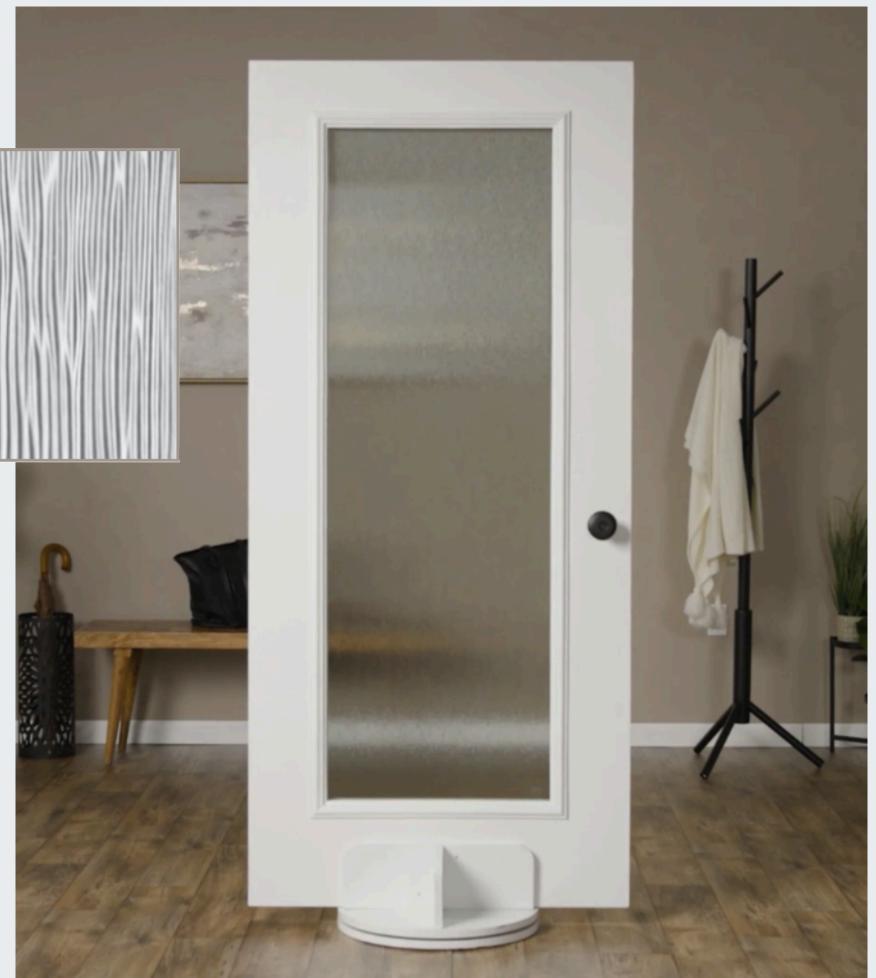

|      |     |        | ED   |         |   |   |
|------|-----|--------|------|---------|---|---|
|      |     |        |      |         |   |   |
| None | Low | Medium | High | Maximum | 0 | - |

The pronounced vertical pattern and strong ribbed texture of Streamed create the allusion of the organic flow of water in your entryway.