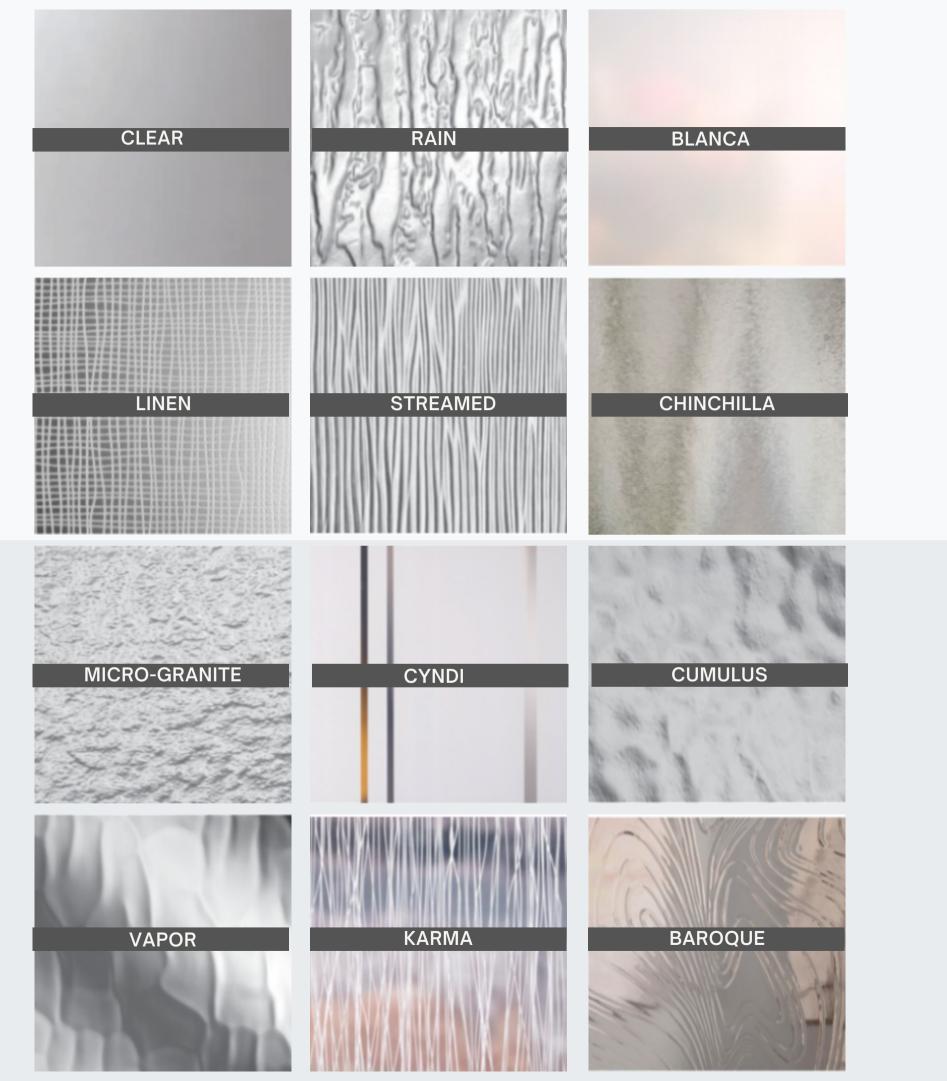

"Style that shines without the sticker shock."

When you want the view and nothing but the view, Clear Glass is your answer. It is an option that works equally well from your entry door to your patio door.

All that's missing is the patter of raindrops. Rain features a vertical pattern and textured surface that create the illusion of rain trickling down a window.

www.doorsbyohana.com

| B    | LΔ       |     | CA     |      |         |   | and the second |
|------|----------|-----|--------|------|---------|---|----------------|
| PRIV | ACY RATI | NG  |        |      |         |   |                |
|      | None     | Low | Medium | High | Maximum | 0 |                |

Offering a high level of privacy and an understated backdrop, Blanca has a frosted, slightly stippled surface.

| None | Low | Medium | High | Maximum |  |
|------|-----|--------|------|---------|--|

Whether reminiscent of a soft linen shirt or an elegantly embroidered linen tablecloth, Linen's lightly etched glass and woven pattern complement casual or formal entryway designs. The translucent white glass and soft moiré of Linen's threads give it a high privacy level.

|      |     |        | ED   |         |   |   |
|------|-----|--------|------|---------|---|---|
|      |     |        |      |         |   |   |
| None | Low | Medium | High | Maximum | 0 | - |

The pronounced vertical pattern and strong ribbed texture of Streamed create the allusion of the organic flow of water in your entryway.

As touchable as its namesake, Chinchilla's fine lines and organic, fur-like texture create a striking wave pattern when seen from afar.

www.doorsbyohana.com

| MICRO- |   |
|--------|---|
| GRANIT | E |

Just as its name implies, Micro-Granite blends texture and pattern to create a surface reminiscent of small textured polished pebbles.

Add a touch of elegance to your entryway with the sleek look of Cyndi. This high-privacy sandblasted glass features clear vertical lines that create a sense of calm and upscale refinement.

### PRIVACY RATING

Whether soft wisps of clouds or a 30,000-foot view of mountainous terrain, Cumulus takes a view from afar and brings it down to earth in your entryway door.

www.doorsbyohana.com

### PRIVACY RATING

Reminiscent of Northern Lights, Vapor creates an ethereal play of light and shadow.

CLEAR CHOICE (ENTRY LEVEL)

### PRIVACY RATING

Karma invokes images of the wispy threads of fate with the help of expertly acid-etched glass. Thin lines twist and layer around each other to create a distinctive and low-privacy design that showcases artistic flair.

www.doorsbyohana.com

Elegant waves spiral throughout the Baroque design, creating swirling patterns reminiscent of the ornate details found in 17th and 18th century European architecture.

www.doorsbyohana.com