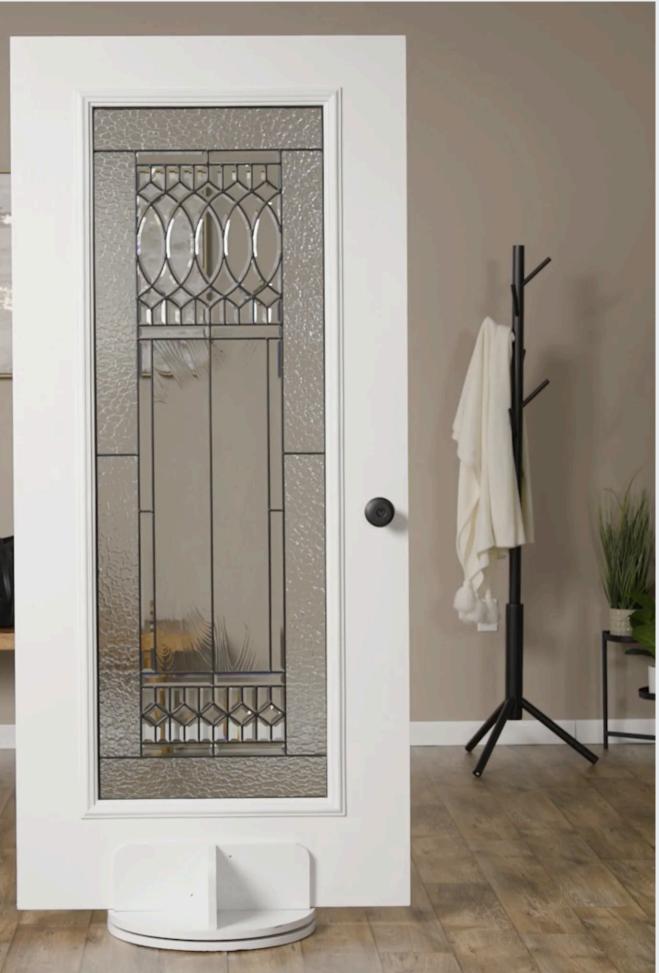

# VINTAGE CRAFTSMAN

### PRIVACY RATING

| None | Low | Medium | High | Maximum |
|------|-----|--------|------|---------|

Elevate your home's entryway with the timeless charm of the Vintage Craftsman Glass Insert. This design blends clear glass panels with elegant geometric detailing, offering both style and functionality. Its clean lines and intricate craftsmanship make it the perfect complement to Craftsman-style architecture.