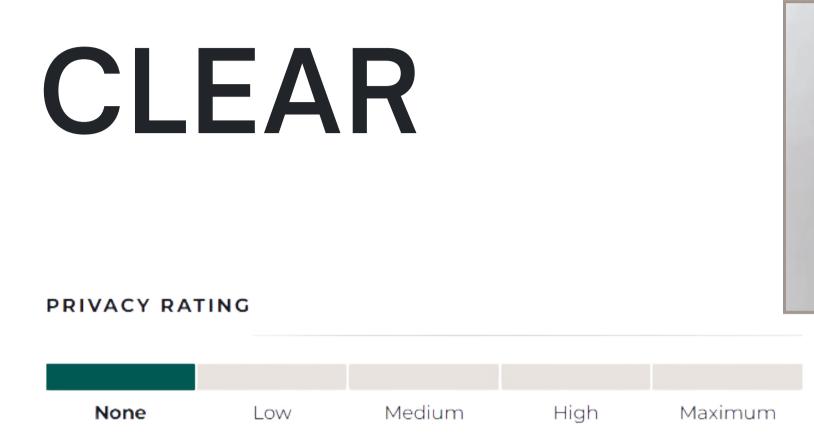

"Style that shines without the sticker shock."

When you want the view and nothing but the view, Clear Glass is your answer. It is an option that works equally well from your entry door to your patio door.