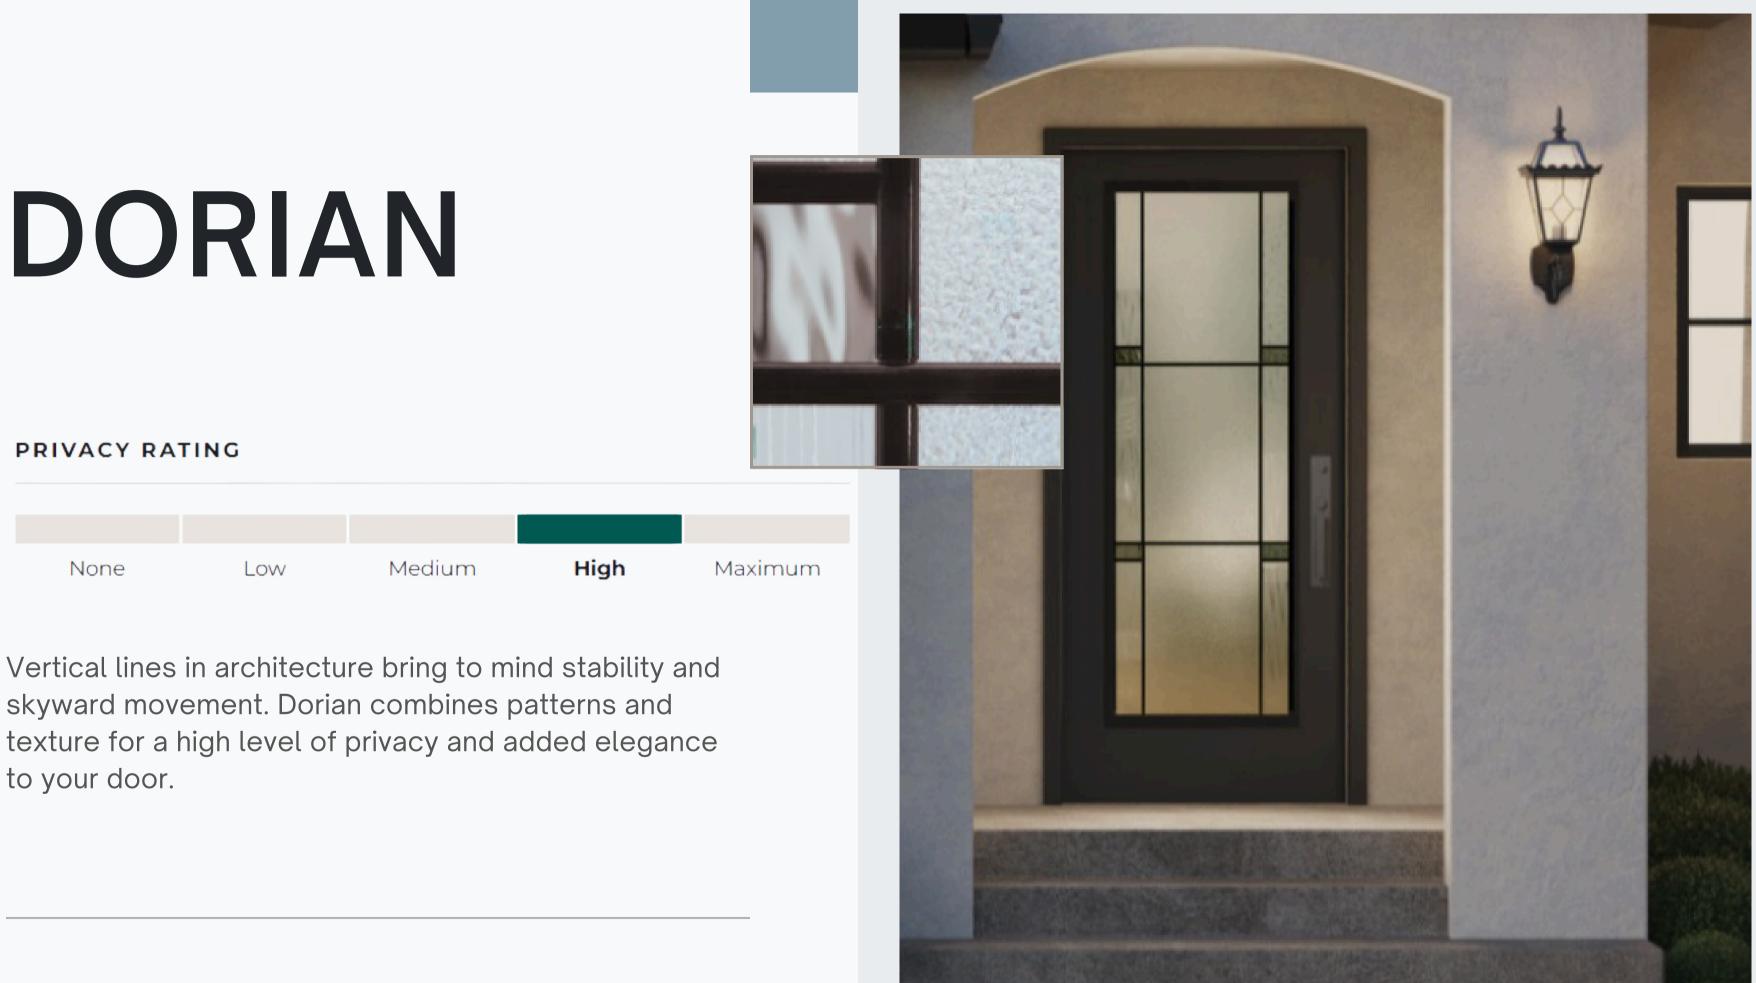

Add a touch of elegance to your entryway with the sleek look of Cyndi. This high-privacy sandblasted glass features clear vertical lines that create a sense of calm and upscale refinement.