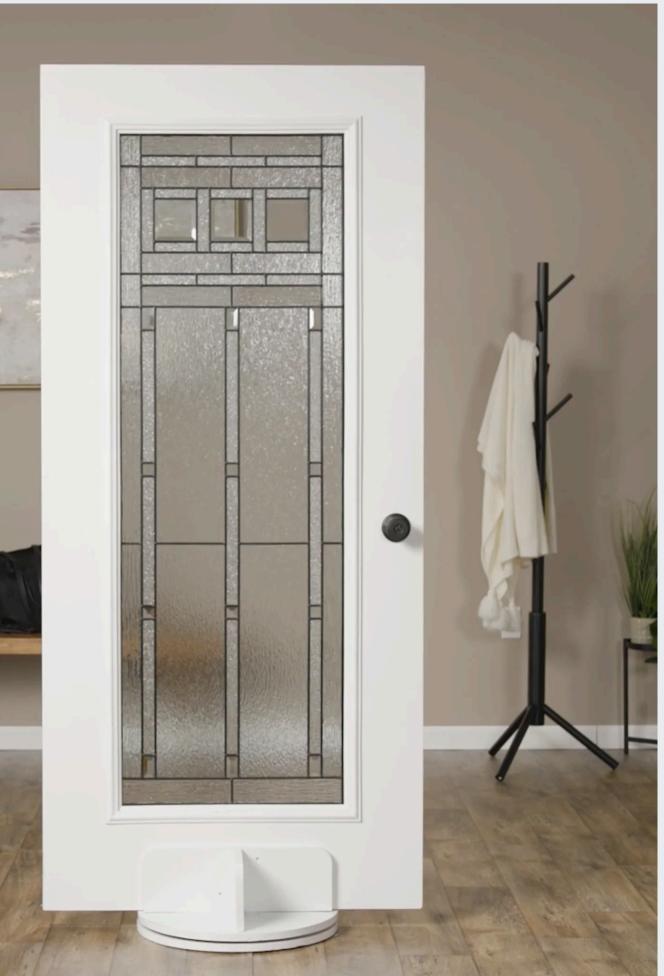

# **OAK PARK**

When you think Craftsman style, you're thinking Oak Park. A patina finish and handcrafted, textured glass create a striking geometric pattern reminiscent of Arts and Crafts design.

www.doorsbyohana.com