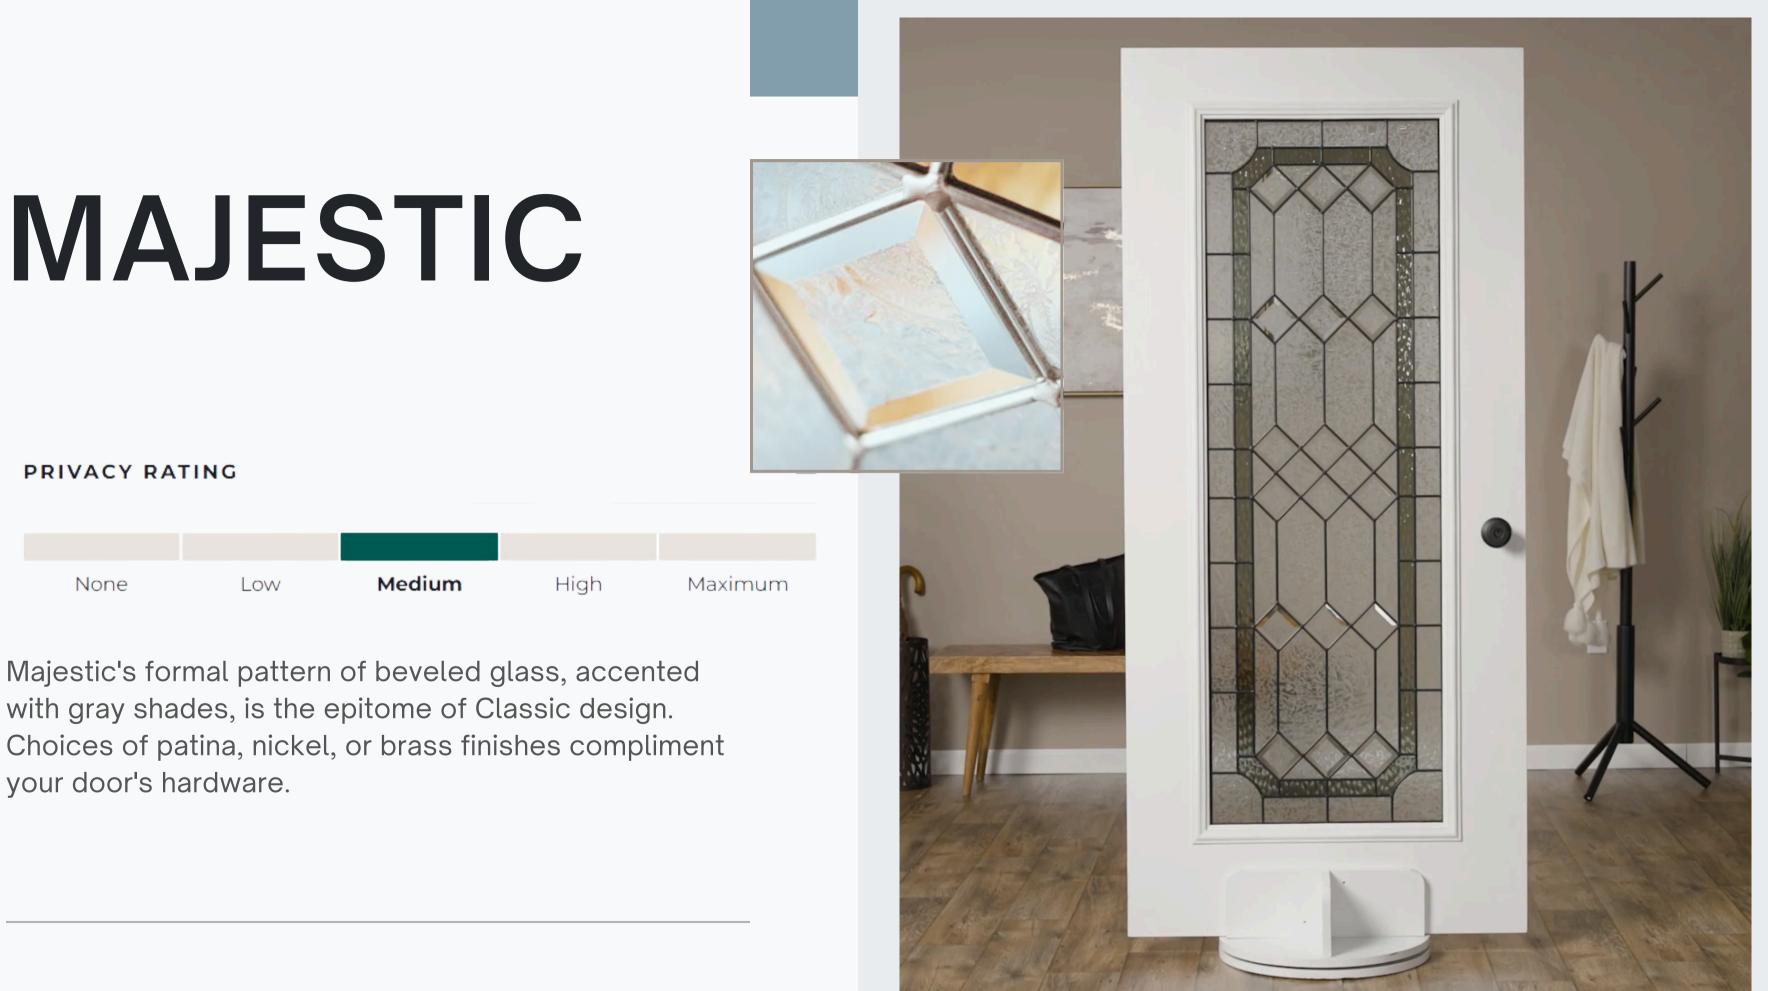

Elegant Star decorative door glass inserts feature a rustic, Southwestern treatment with a wrought iron star motif in the center. Offered in patina, platinum nickel, or black wrought iron caming.

A mix of glass textures with a focal bevel cluster creates a sophisticated and Classic look. Complement your entryway and door hardware with a choice of brass and platinum finishes.