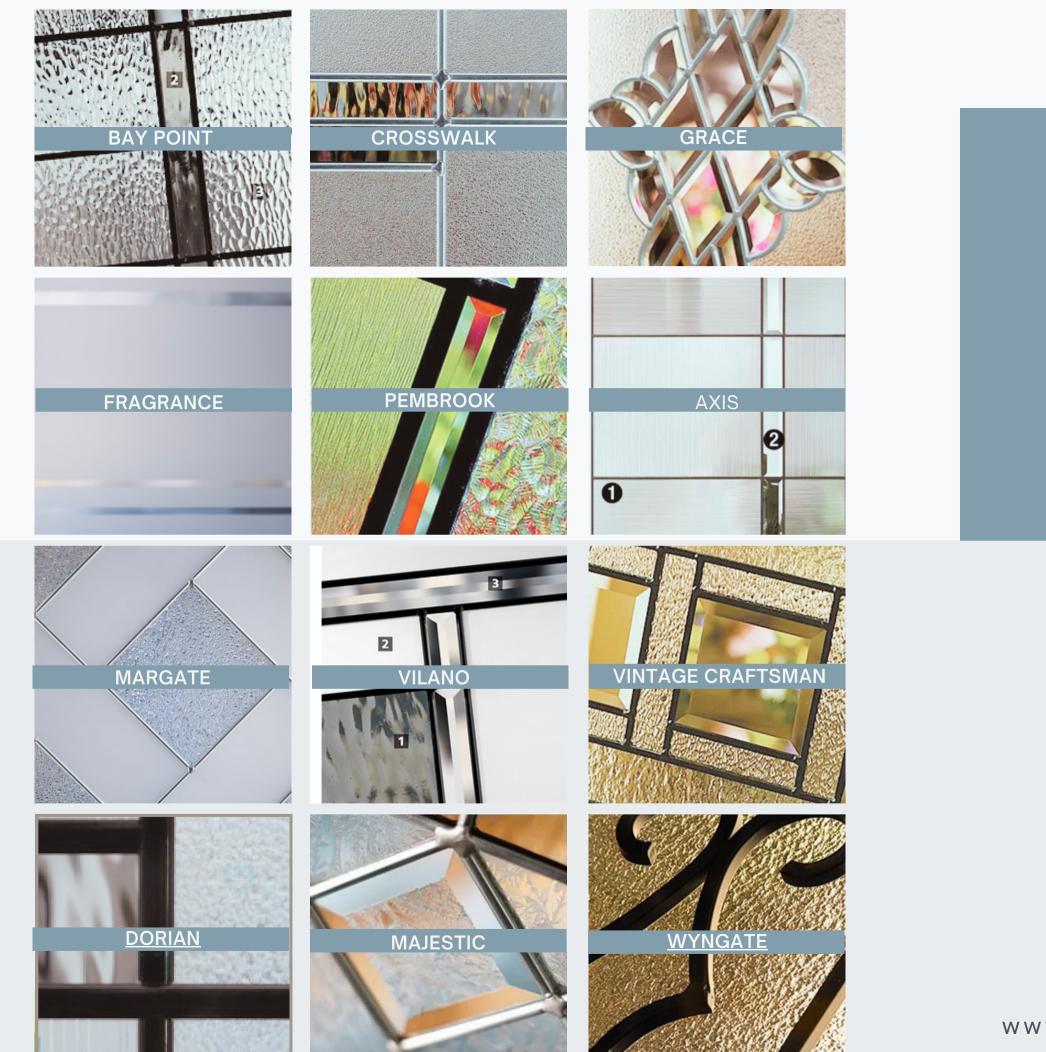

# **BAY POINT**

### PRIVACY RATING

A contemporary nod to traditional doorglass, Bay Point exudes lived-in luxury with its thoughtful minimalism. Panels of bold hammered texture create a medium level of privacy interspersed with eye-catching patina caming and accents of clear seedy and gray bubble glass to welcome visitors inside.

Margate's lattice design draws inspiration from the overlapping growth of palm leaves for an easy-breezy yet elevated entryway. Frosted glass and platinum caming cross between sparkling granite textures to create a maximum level of privacy and a stand-out first impression.

# VINTAGE CRAFTSMAN

### PRIVACY RATING

| None | Low | Medium | High | Maximum |
|------|-----|--------|------|---------|

Elevate your home's entryway with the timeless charm of the Vintage Craftsman Glass Insert. This design blends clear glass panels with elegant geometric detailing, offering both style and functionality. Its clean lines and intricate craftsmanship make it the perfect complement to Craftsman-style architecture.

www.doorsbyohana.com

www.doorsbyohana.com

www.doorsbyohana.com

Wyngate decorative door glass inserts bring Old World artistry to your home with graceful wrought iron scrollwork.

www.doorsbyohana.com

PREMIUM INSERTS Top-tier designs that make a bold statement. These inserts are for homeowners who want their entryway to exude elegance and elevate their curb appeal to the next level.