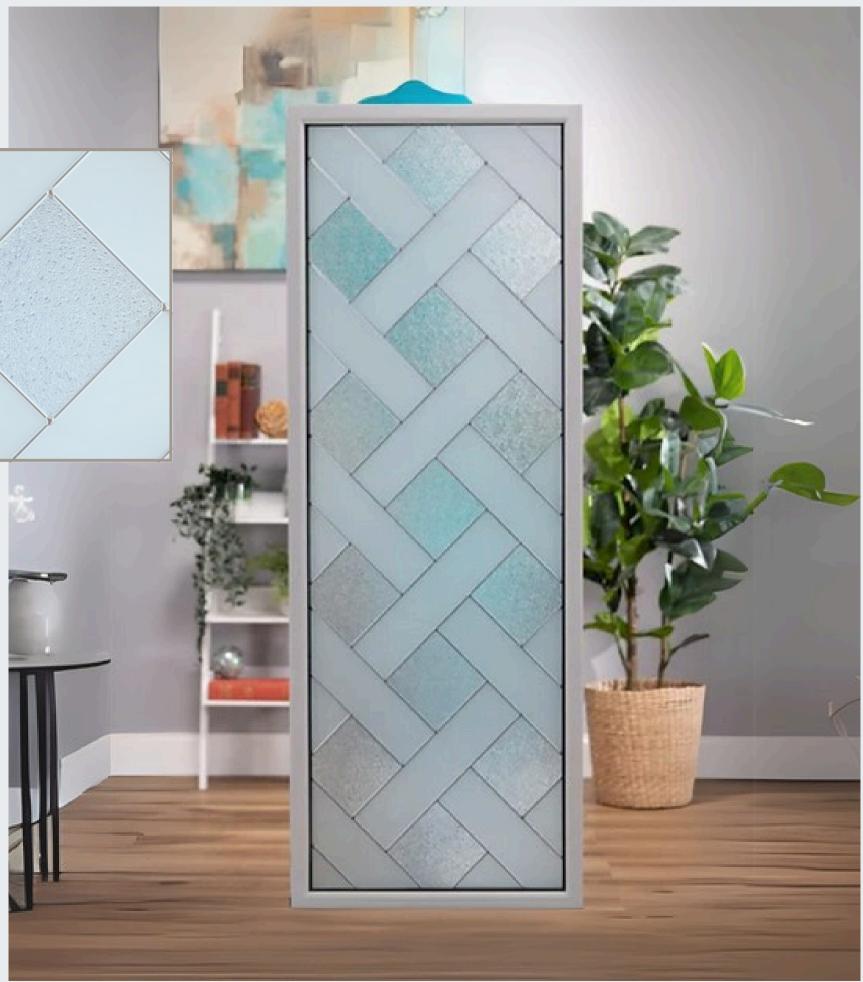

As touchable as its namesake, Chinchilla's fine lines and organic, fur-like texture create a striking wave pattern when seen from afar.

www.doorsbyohana.com

| MICRO- |   |
|--------|---|
| GRANIT | E |

Just as its name implies, Micro-Granite blends texture and pattern to create a surface reminiscent of small textured polished pebbles.