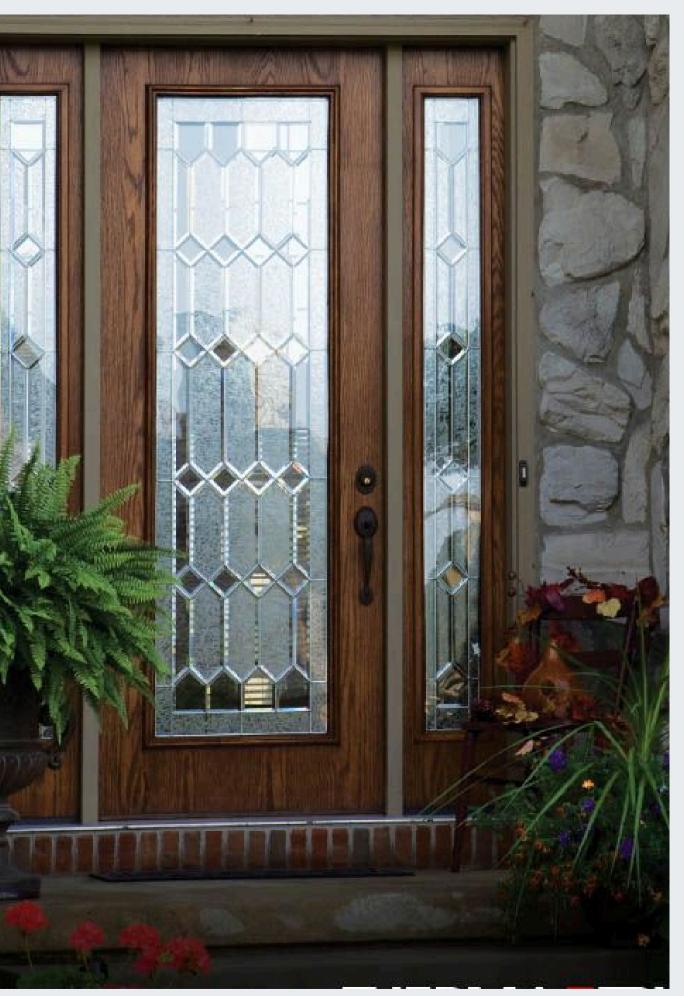

# CLEAR CHOICE

ENTRY LEVEL INSERTS Perfect for homeowners looking to upgrade their entryway without breaking the bank. These options combine style and affordability for a sleek, modern

refresh.

www.doorsbyohana.com

"Style that shines without the sticker shock."

When you want the view and nothing but the view, Clear Glass is your answer. It is an option that works equally well from your entry door to your patio door.