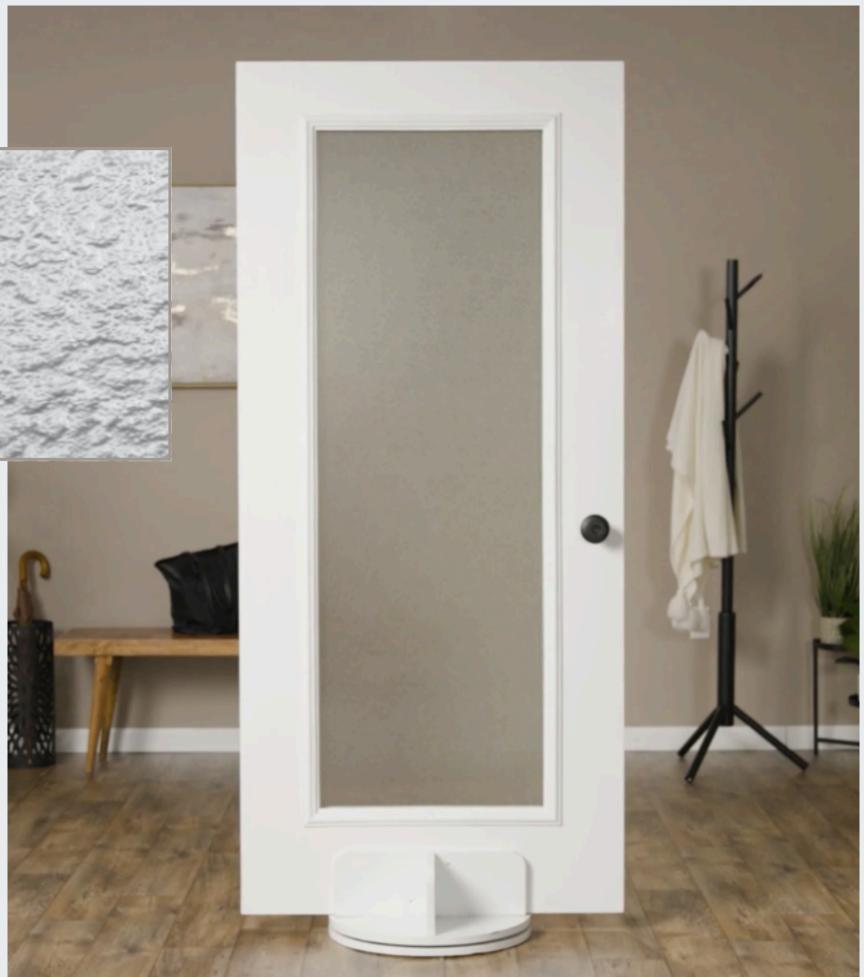

Offering a high level of privacy and an understated backdrop, Blanca has a frosted, slightly stippled surface.

| None | Low | Medium | High | Maximum |  |
|------|-----|--------|------|---------|--|

Whether reminiscent of a soft linen shirt or an elegantly embroidered linen tablecloth, Linen's lightly etched glass and woven pattern complement casual or formal entryway designs. The translucent white glass and soft moiré of Linen's threads give it a high privacy level.