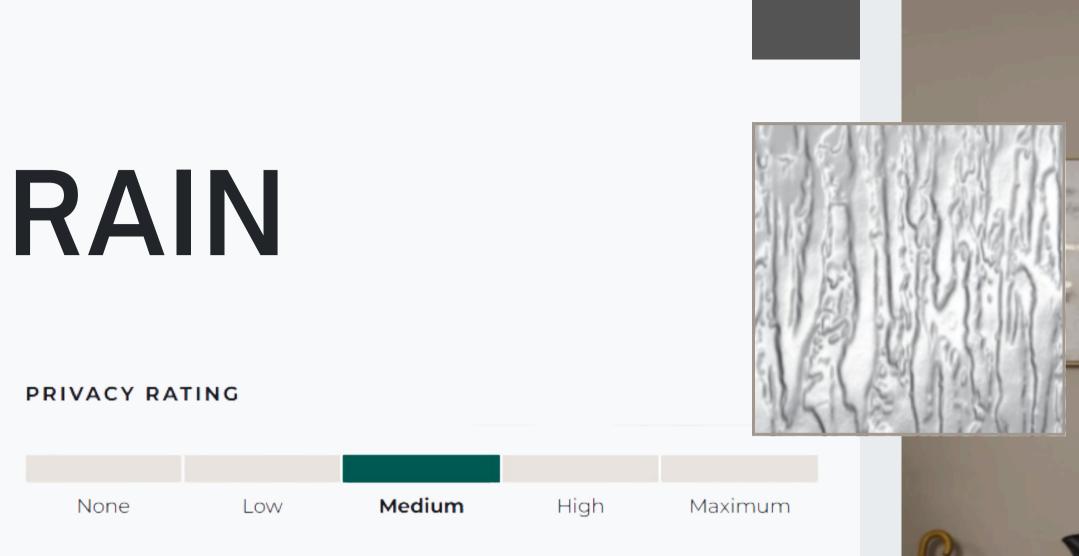

All that's missing is the patter of raindrops. Rain features a vertical pattern and textured surface that create the illusion of rain trickling down a window.

www.doorsbyohana.com

| B    | LΔ       |     | CA     |      |         |   | and the second |
|------|----------|-----|--------|------|---------|---|----------------|
| PRIV | ACY RATI | NG  |        |      |         |   |                |
|      | None     | Low | Medium | High | Maximum | 0 |                |