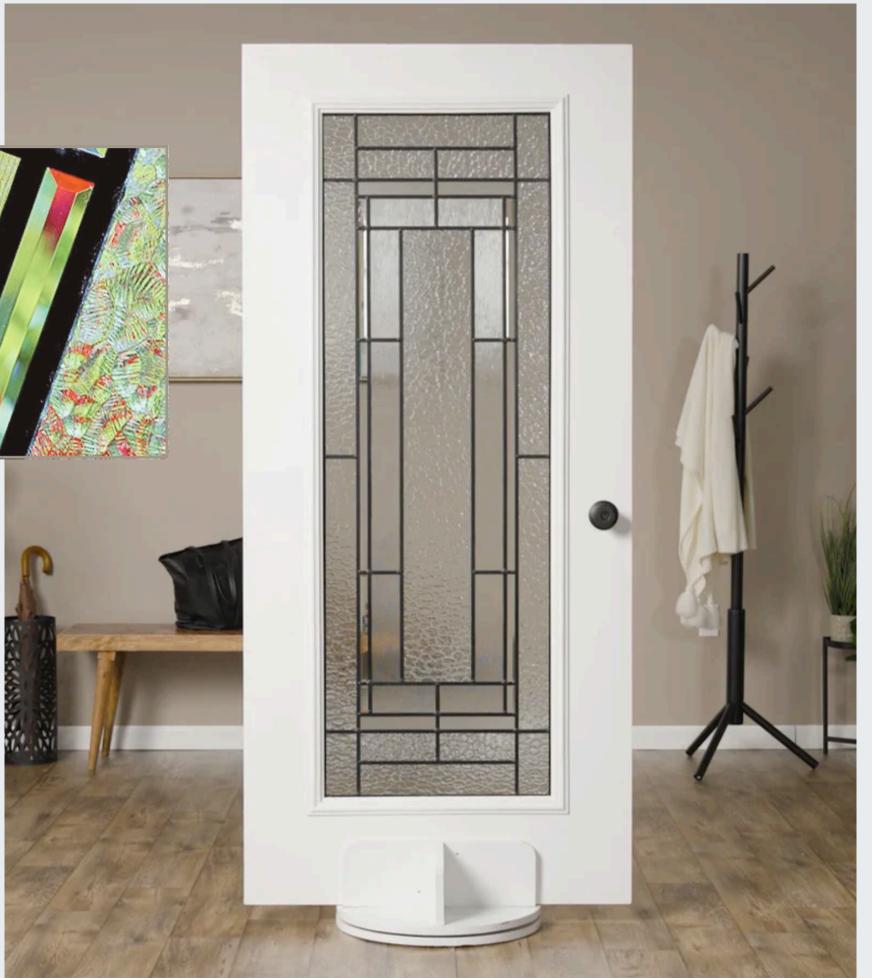

### KARMA

### PRIVACY RATING

Karma invokes images of the wispy threads of fate with the help of expertly acid-etched glass. Thin lines twist and layer around each other to create a distinctive and low-privacy design that showcases artistic flair.