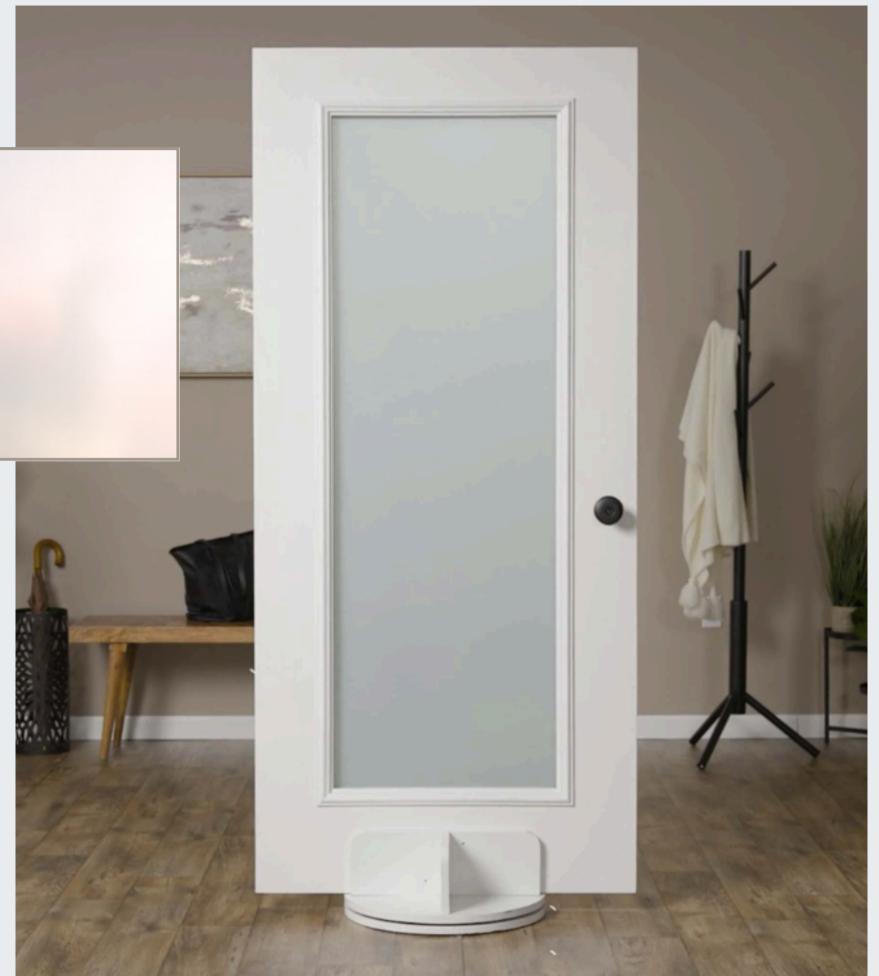

"Style that shines without the sticker shock."

When you want the view and nothing but the view, Clear Glass is your answer. It is an option that works equally well from your entry door to your patio door.