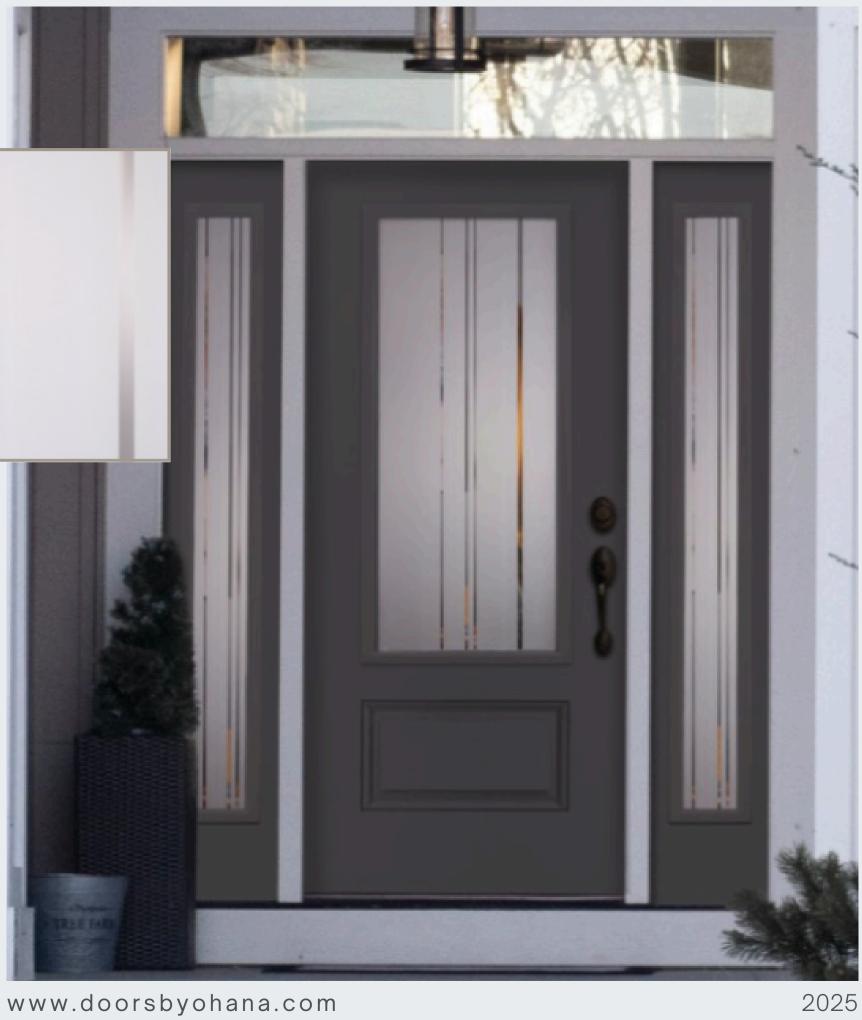

"Style that shines without the sticker shock."

When you want the view and nothing but the view, Clear Glass is your answer. It is an option that works equally well from your entry door to your patio door.