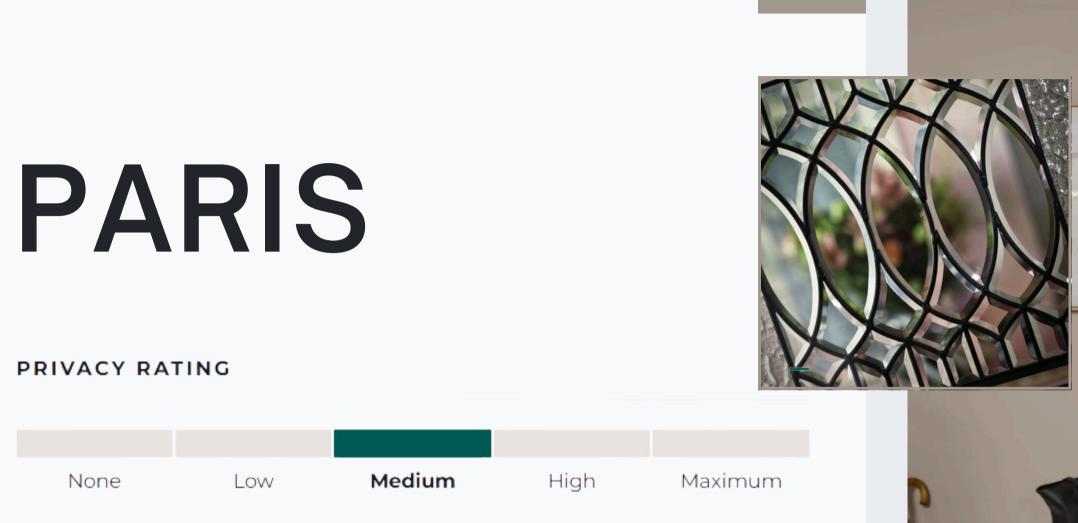

Your design sophistication and love of all things European make Paris the fitting choice for your home's front door. An elegant arrangement of clear beveled glass, textured glass, and patina finish define the styling of our Old World Collection.