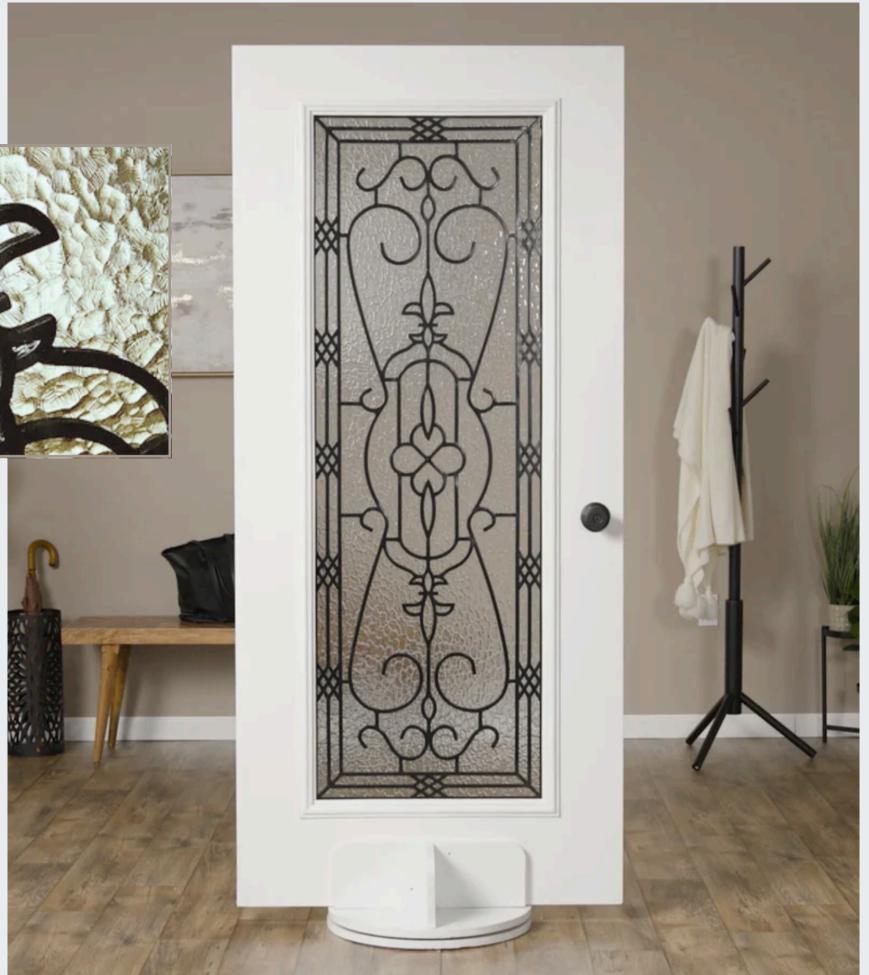

# JACINTO

### PRIVACY RATING

Wrought iron scrolling and textured glass will add Old World charm to your home's entry door. Whether your architectural style is Spanish, Rustic, or Southwestern, Jacinto will bring an authentic design touch to your entryway.