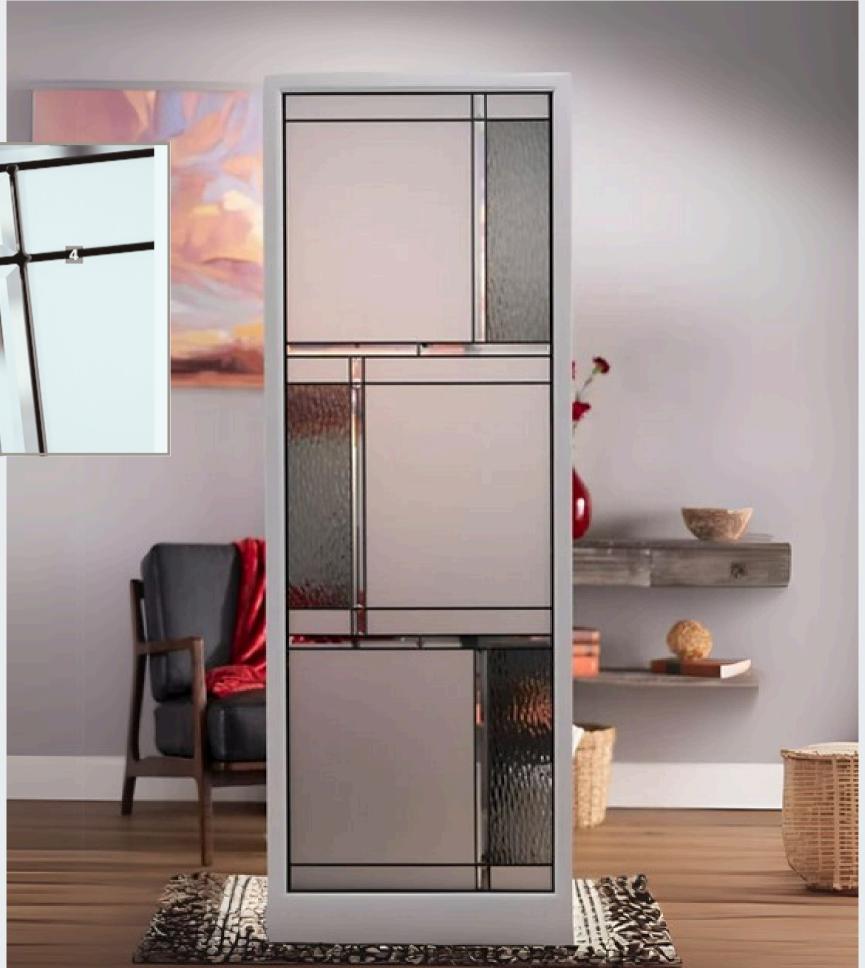

# VINTAGE CRAFTSMAN

### PRIVACY RATING

| None | Low | Medium | High | Maximum |
|------|-----|--------|------|---------|

Elevate your home's entryway with the timeless charm of the Vintage Craftsman Glass Insert. This design blends clear glass panels with elegant geometric detailing, offering both style and functionality. Its clean lines and intricate craftsmanship make it the perfect complement to Craftsman-style architecture.