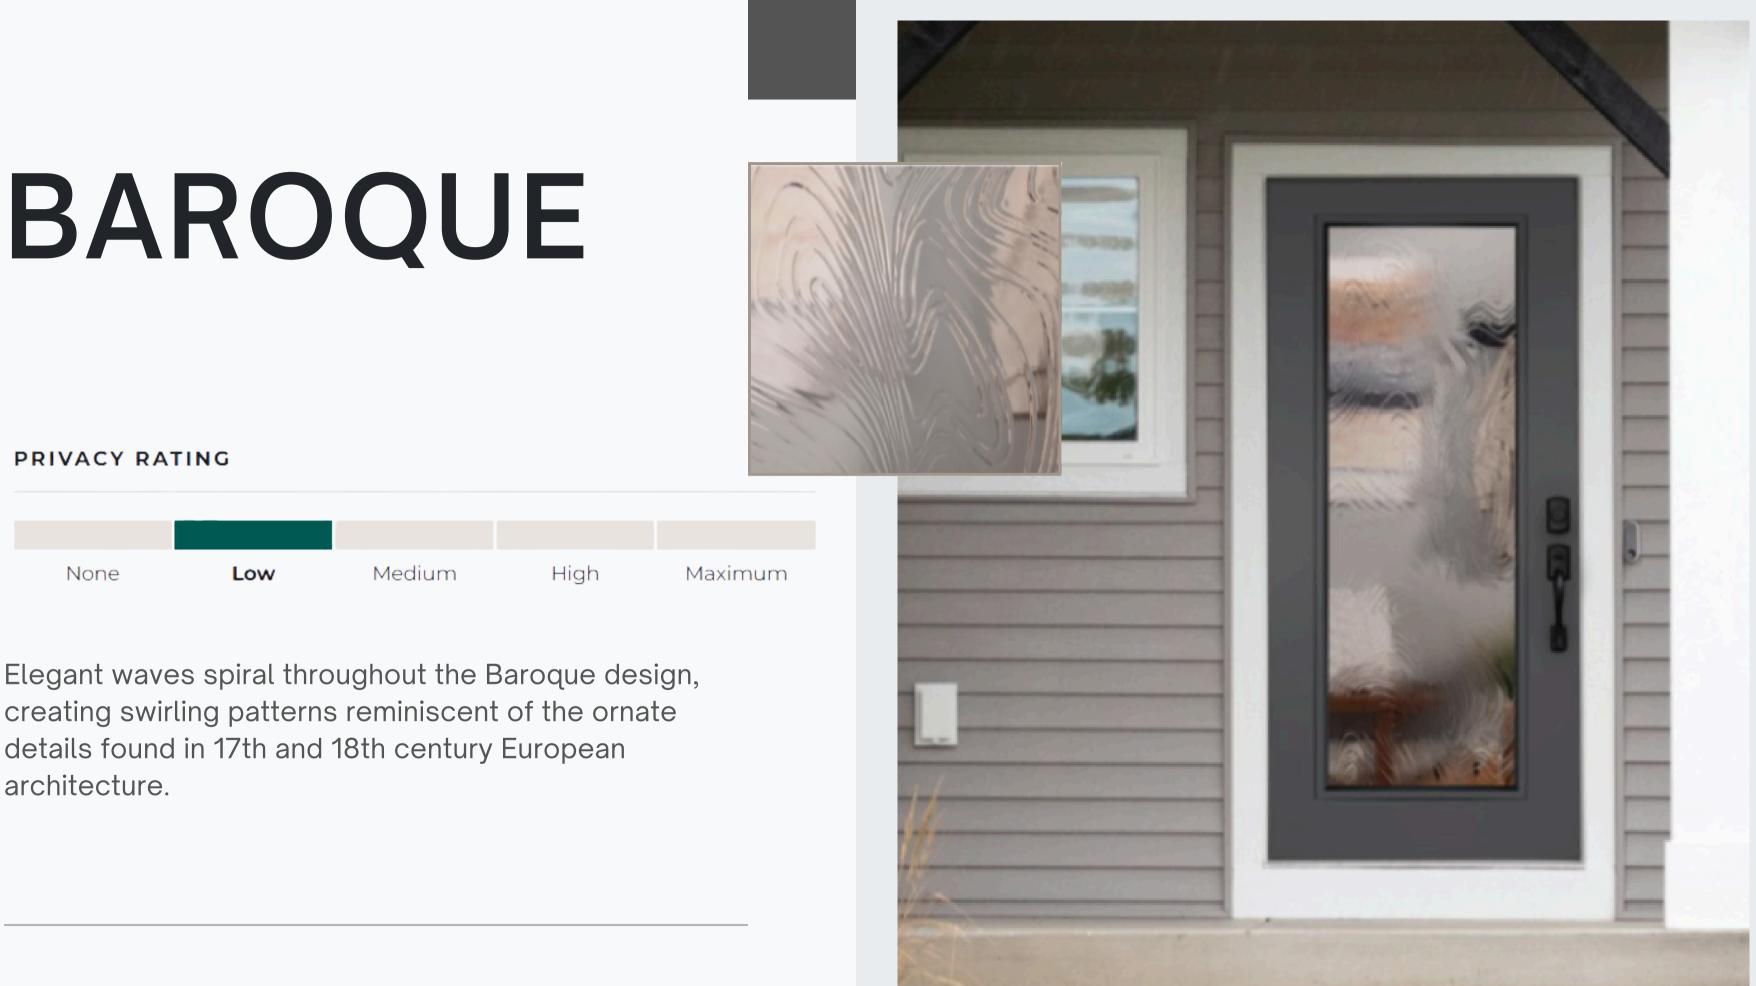

www.doorsbyohana.com

Elegant waves spiral throughout the Baroque design, creating swirling patterns reminiscent of the ornate details found in 17th and 18th century European architecture.

www.doorsbyohana.com