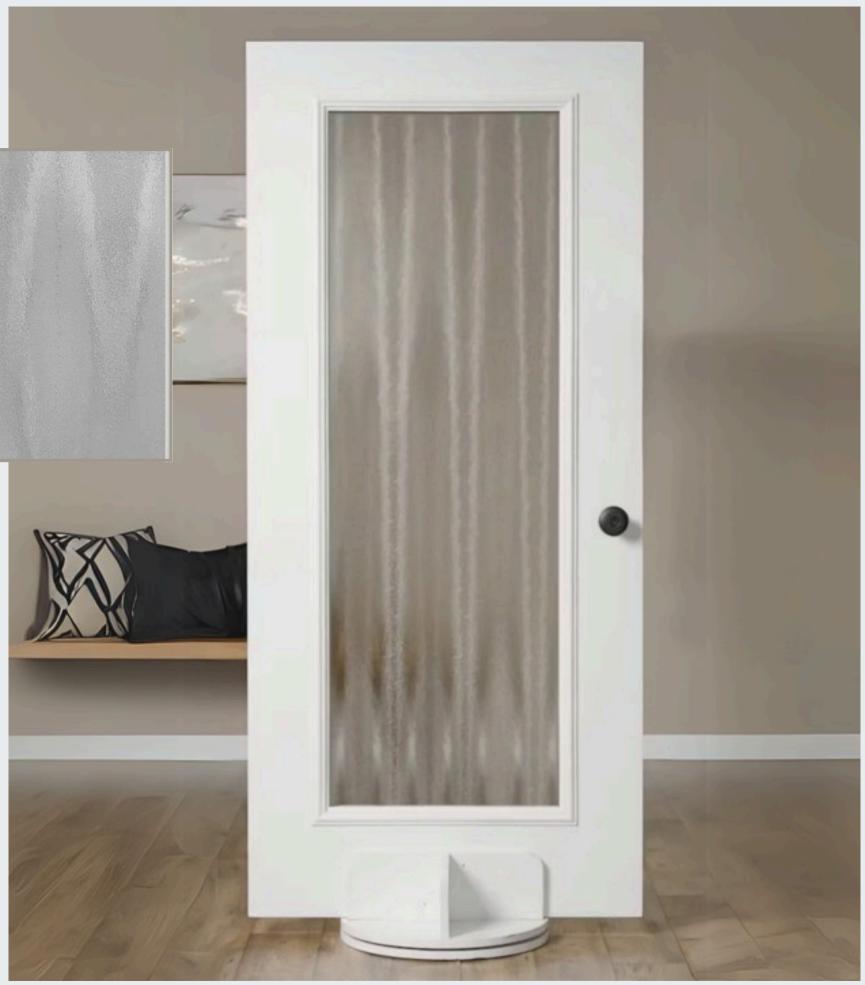

As touchable as its namesake, Chinchilla's fine lines and organic, fur-like texture create a striking wave pattern when seen from afar.

www.doorsbyohana.com

| MICRO- |   |
|--------|---|
| GRANIT | E |

Just as its name implies, Micro-Granite blends texture and pattern to create a surface reminiscent of small textured polished pebbles.