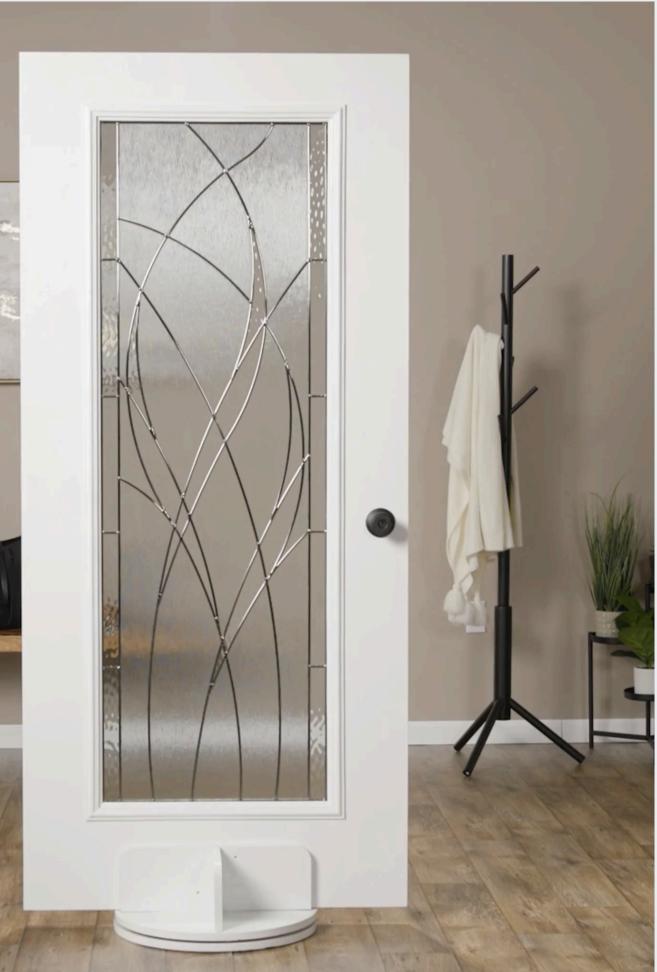

## WATERSIDE

### PRIVACY RATING

Natural, free-flowing movement extends the length of Waterside and brings to mind a flowing river or grasses swaying in the breeze

 www.doorsbyohana.com