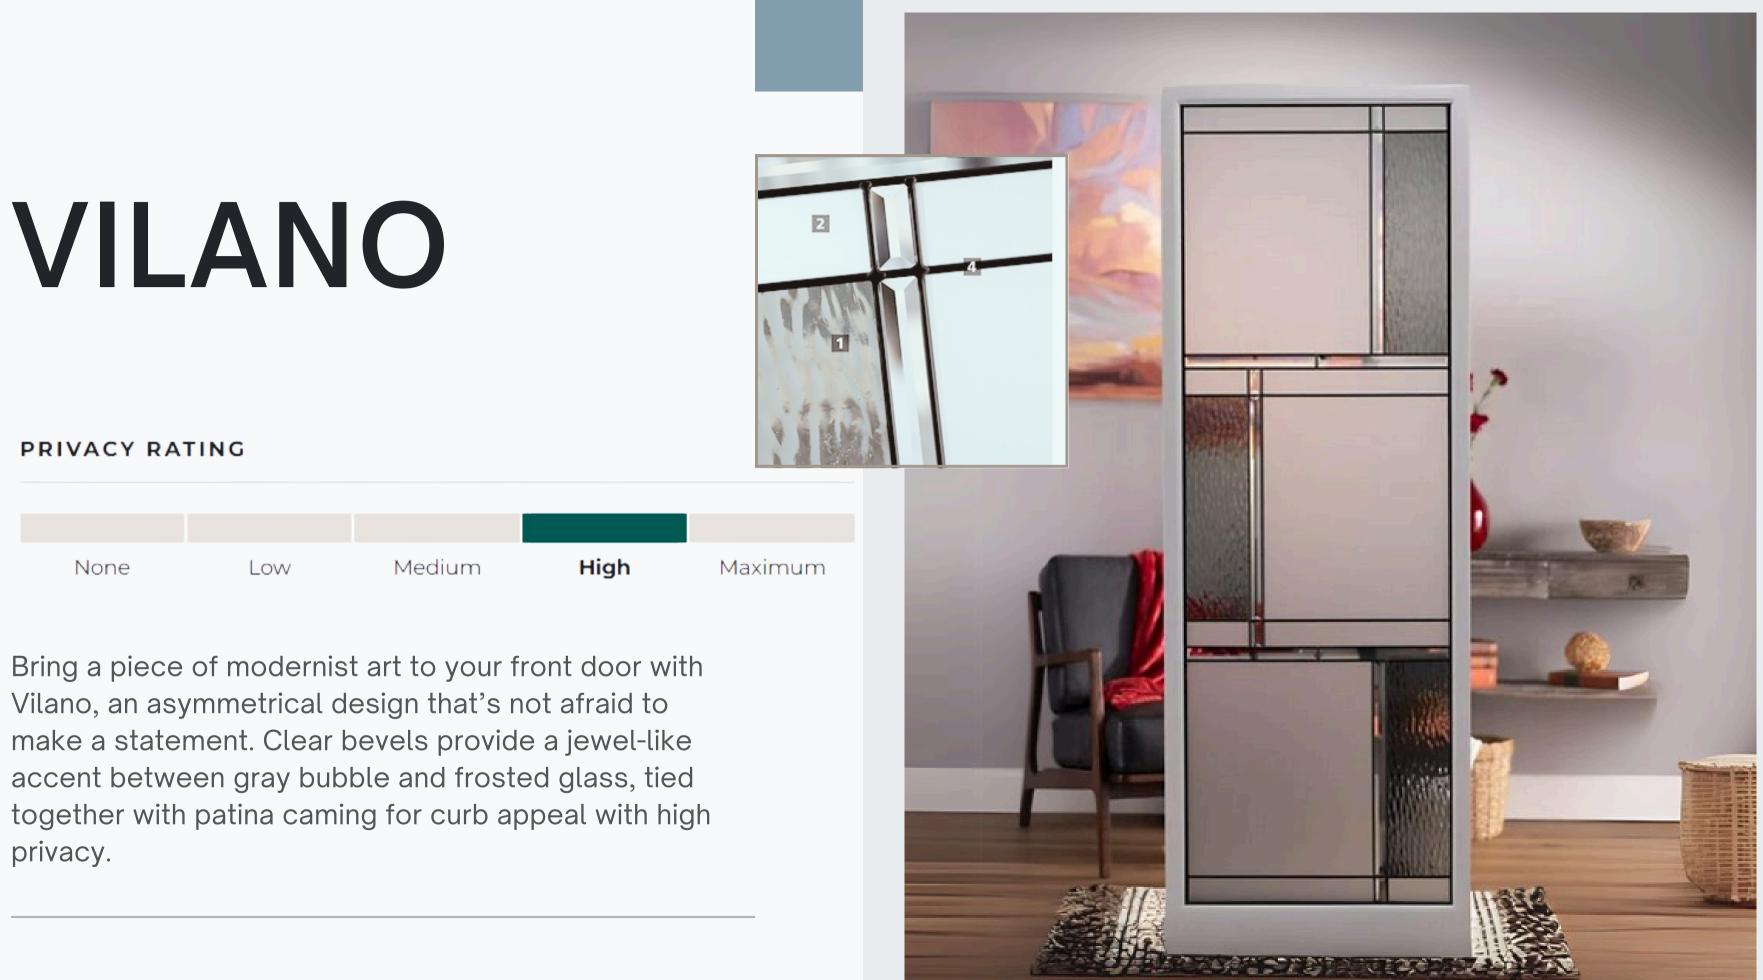

### THE GRAND ENTRANCE "Because first impressions deserve a masterpiece."

Elevate your entryway with the Crystalline doorglass, a perfect blend of elegance and modern sophistication. Its geometric design features a stunning interplay of textured and clear beveled glass, allowing natural light to shine through.