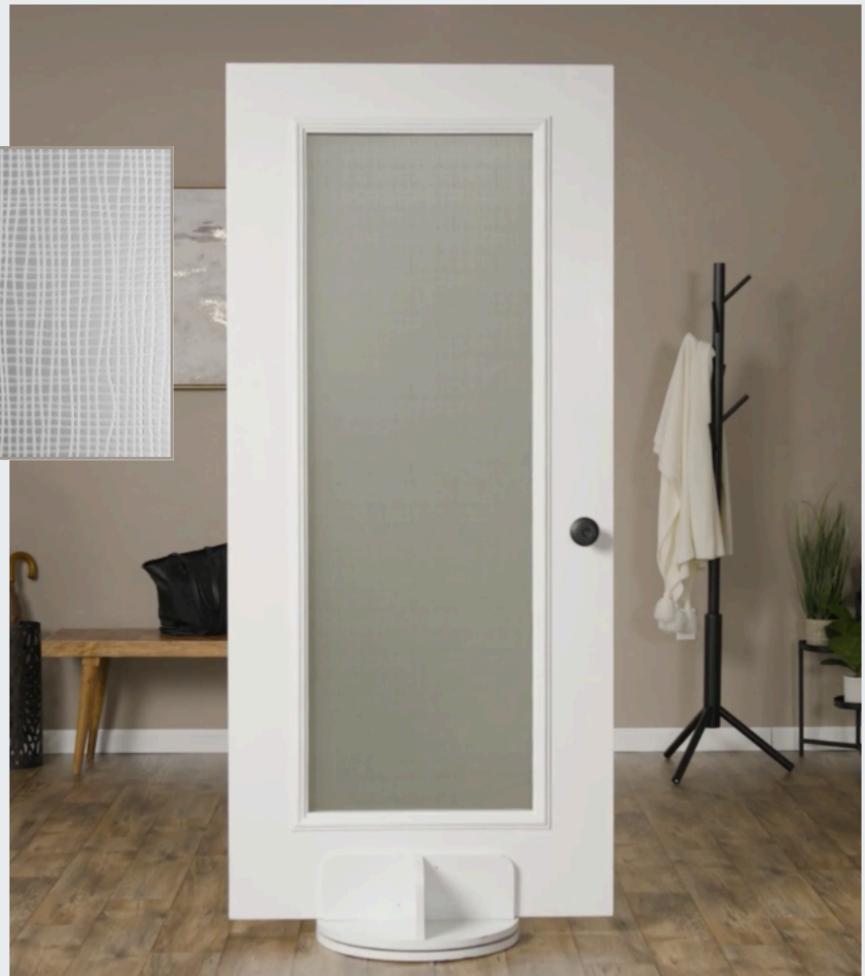

Offering a high level of privacy and an understated backdrop, Blanca has a frosted, slightly stippled surface.

| None | Low | Medium | High | Maximum |  |
|------|-----|--------|------|---------|--|

Whether reminiscent of a soft linen shirt or an elegantly embroidered linen tablecloth, Linen's lightly etched glass and woven pattern complement casual or formal entryway designs. The translucent white glass and soft moiré of Linen's threads give it a high privacy level.