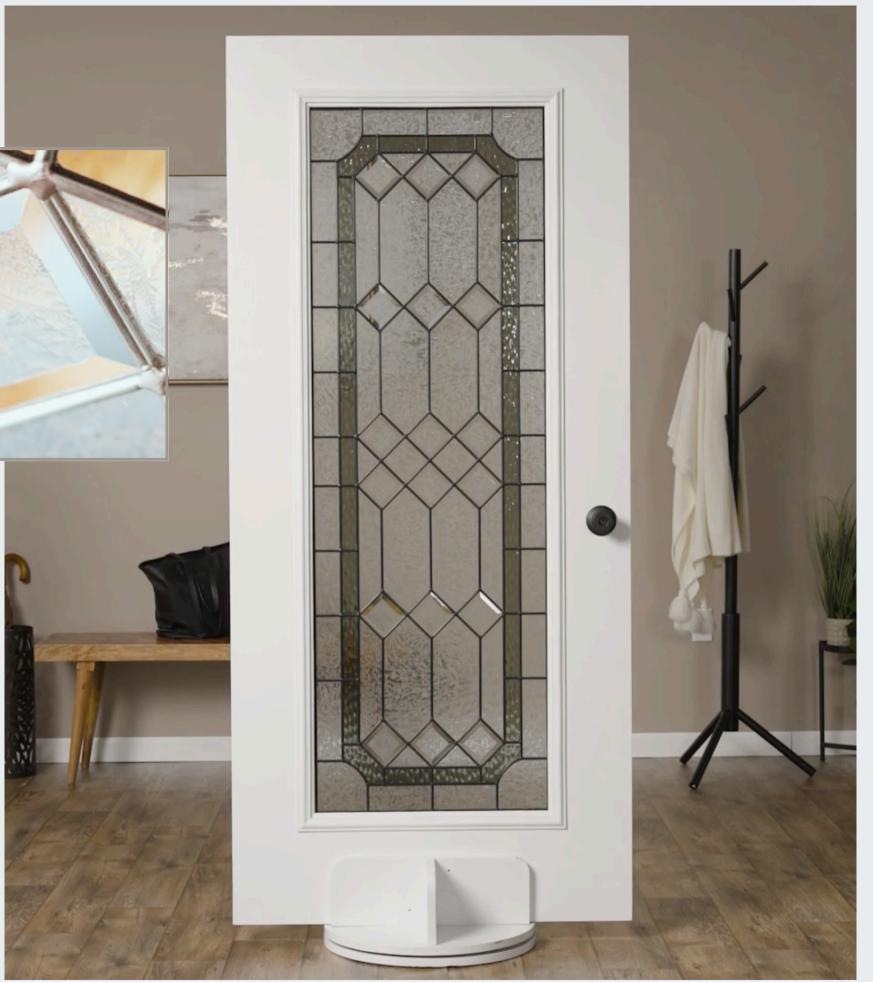

### THE GRAND ENTRANCE "Because first impressions deserve a masterpiece."

Elevate your entryway with the Crystalline doorglass, a perfect blend of elegance and modern sophistication. Its geometric design features a stunning interplay of textured and clear beveled glass, allowing natural light to shine through.