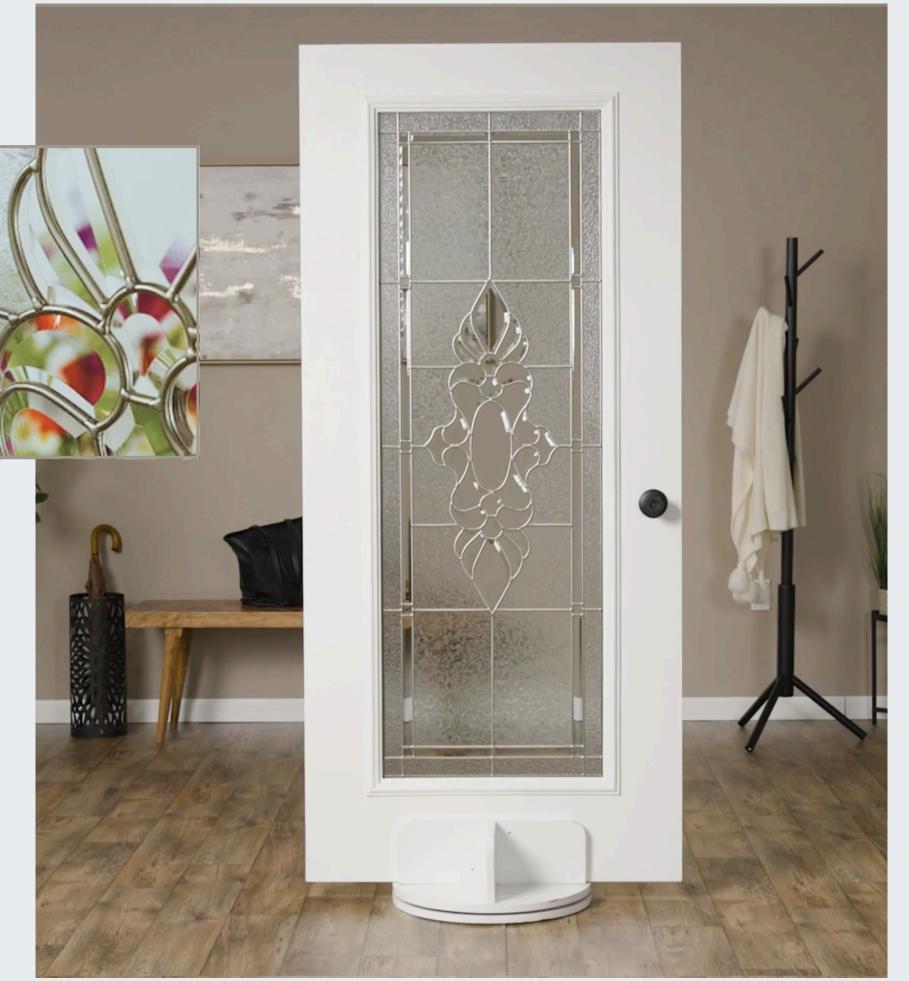

## HEIRLOOMS

The value you place on history makes Heirlooms your perfect choice. Its deeply cut beveled glass and satin nickel or brass finish create a Classic design that endures, just like the family treasures that lie within your home.