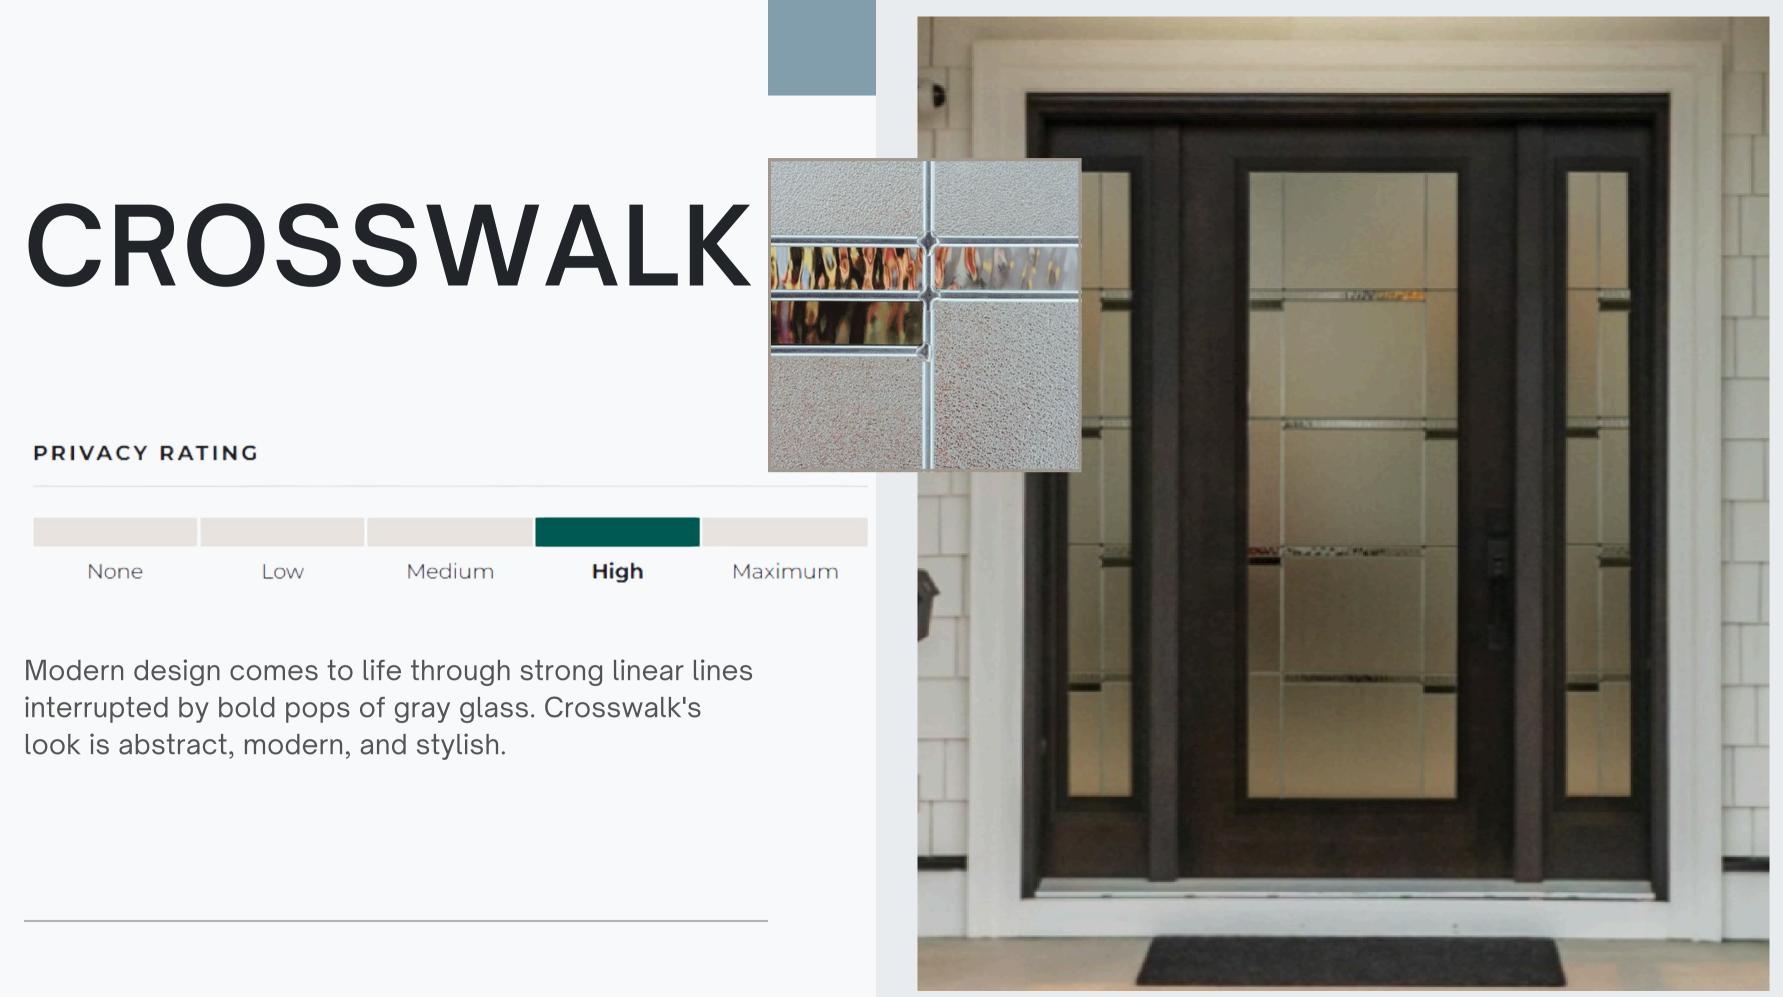

### **CLEAR CHOICE**

# CLEAR CHOICE

ENTRY LEVEL INSERTS Perfect for homeowners looking to upgrade their entryway without breaking the bank. These options combine style and affordability for a sleek, modern

refresh.

www.doorsbyohana.com

"Style that shines without the sticker shock."

When you want the view and nothing but the view, Clear Glass is your answer. It is an option that works equally well from your entry door to your patio door.