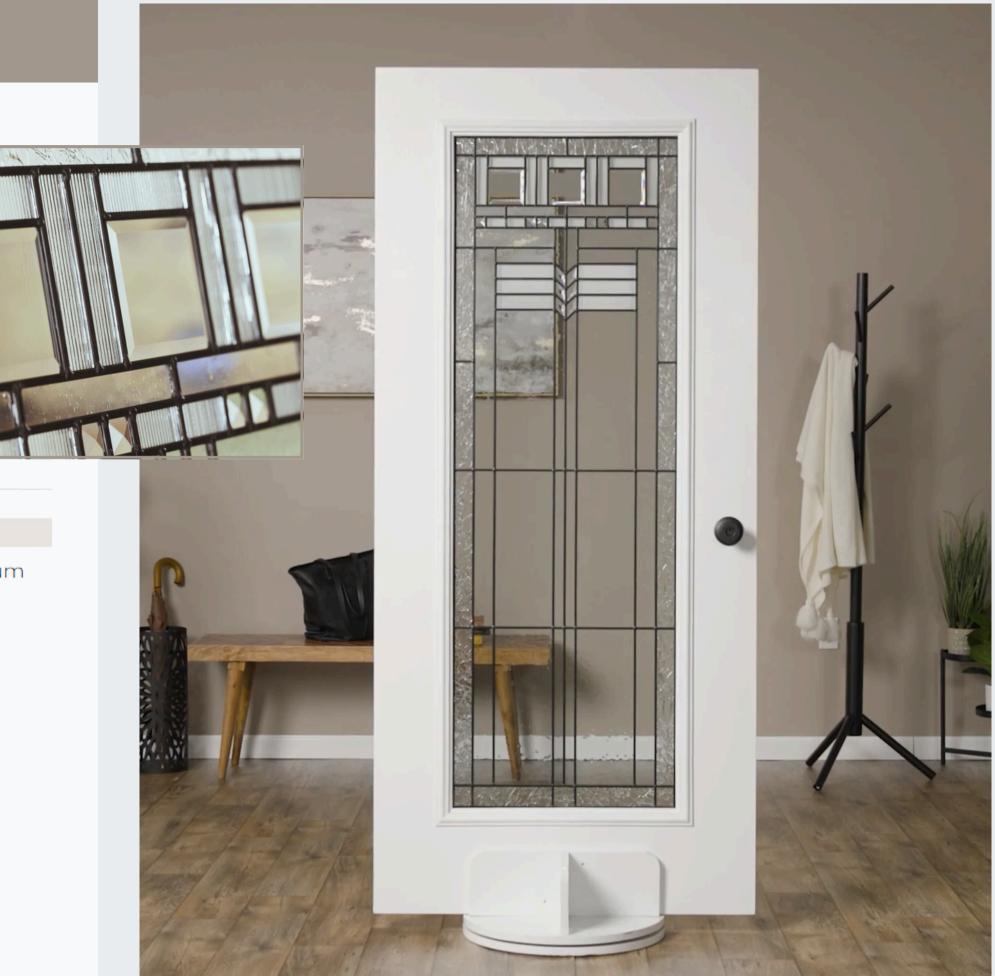

# **OAK PARK**

When you think Craftsman style, you're thinking Oak Park. A patina finish and handcrafted, textured glass create a striking geometric pattern reminiscent of Arts and Crafts design.

www.doorsbyohana.com