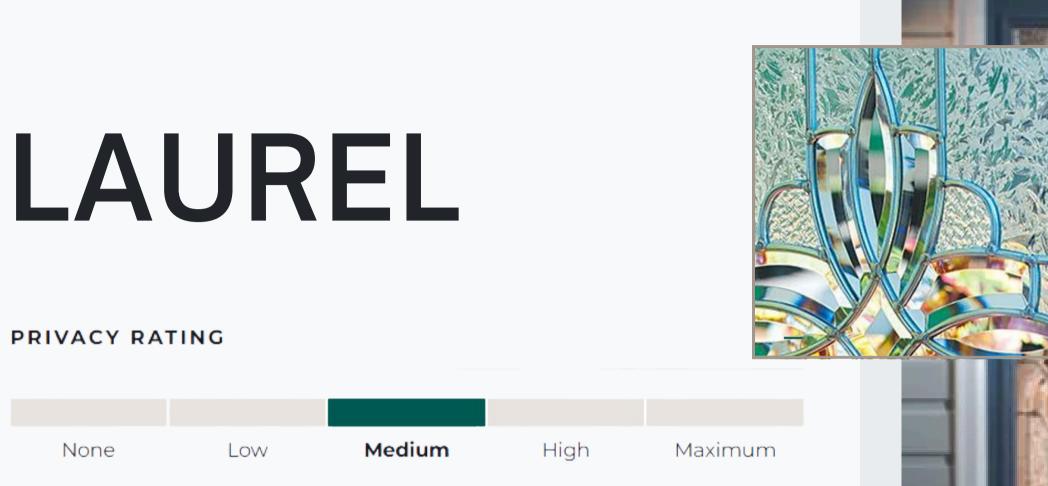

Offering a high level of privacy and an understated backdrop, Blanca has a frosted, slightly stippled surface.

| None | Low | Medium | High | Maximum |  |
|------|-----|--------|------|---------|--|

Whether reminiscent of a soft linen shirt or an elegantly embroidered linen tablecloth, Linen's lightly etched glass and woven pattern complement casual or formal entryway designs. The translucent white glass and soft moiré of Linen's threads give it a high privacy level.