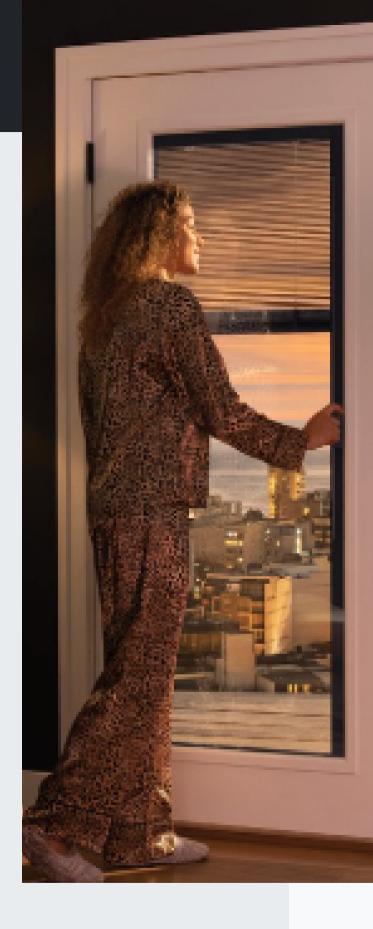

### **BLINDS &** GLASS

### **Enclosed Blinds**

Enclosed blinds bring an updated look, feel, and finish to your entryway or patio doors while keeping the benefits of maintenance-free light and privacy controls.

A variety of color options and sizes are available.

| 1 |  |
|---|--|
| 1 |  |
|   |  |
|   |  |
| ( |  |
|   |  |
|   |  |
|   |  |
| - |  |
| - |  |
|   |  |
| - |  |
|   |  |
|   |  |
|   |  |
| ( |  |
|   |  |

Tan.

White.

### PREMIUM COLORS

Espresso

Silver Moon

Sand

Slate Gray