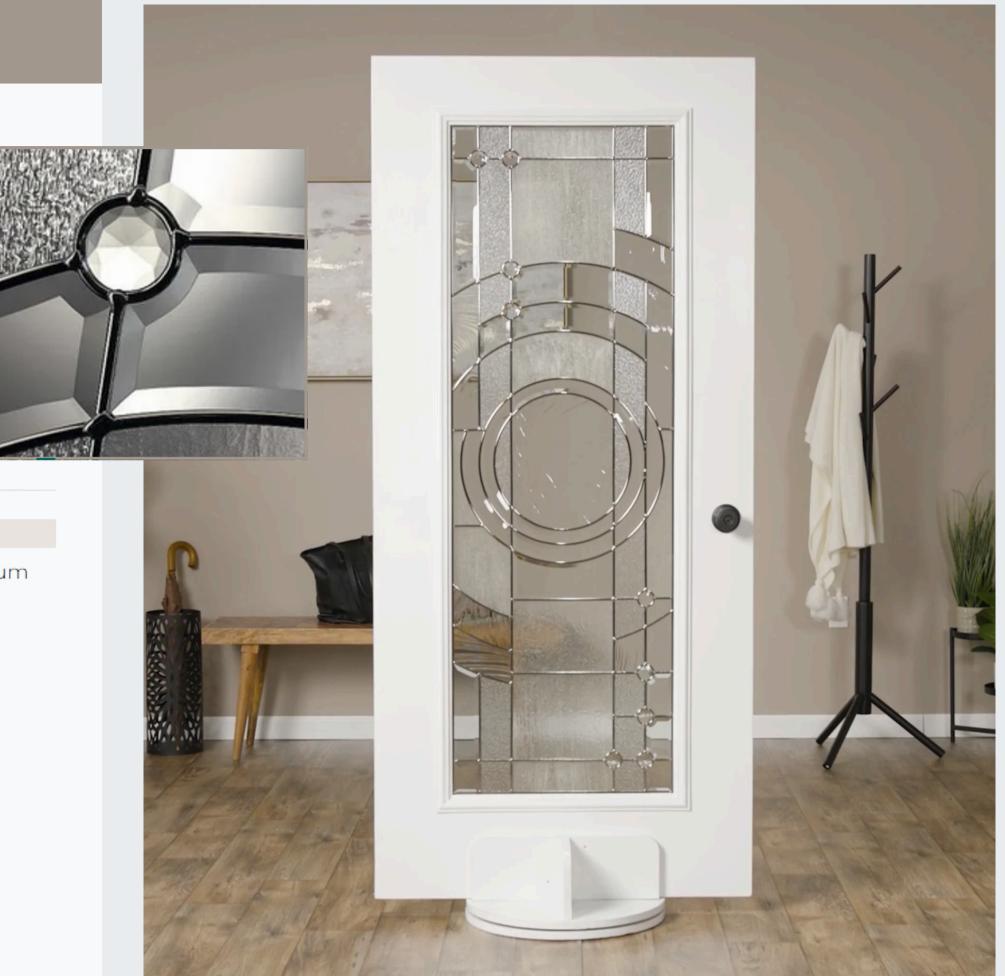

Your design sophistication and love of all things European make Paris the fitting choice for your home's front door. An elegant arrangement of clear beveled glass, textured glass, and patina finish define the styling of our Old World Collection.