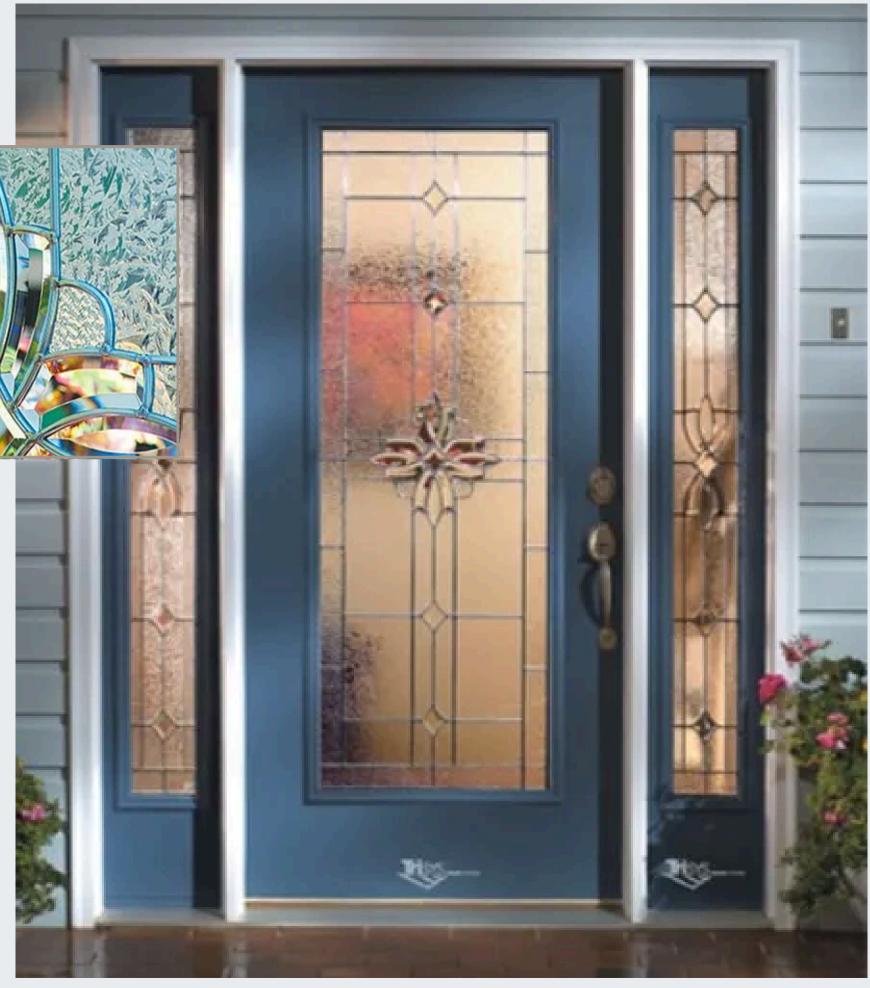

## HEIRLOOMS

The value you place on history makes Heirlooms your perfect choice. Its deeply cut beveled glass and satin nickel or brass finish create a Classic design that endures, just like the family treasures that lie within your home.