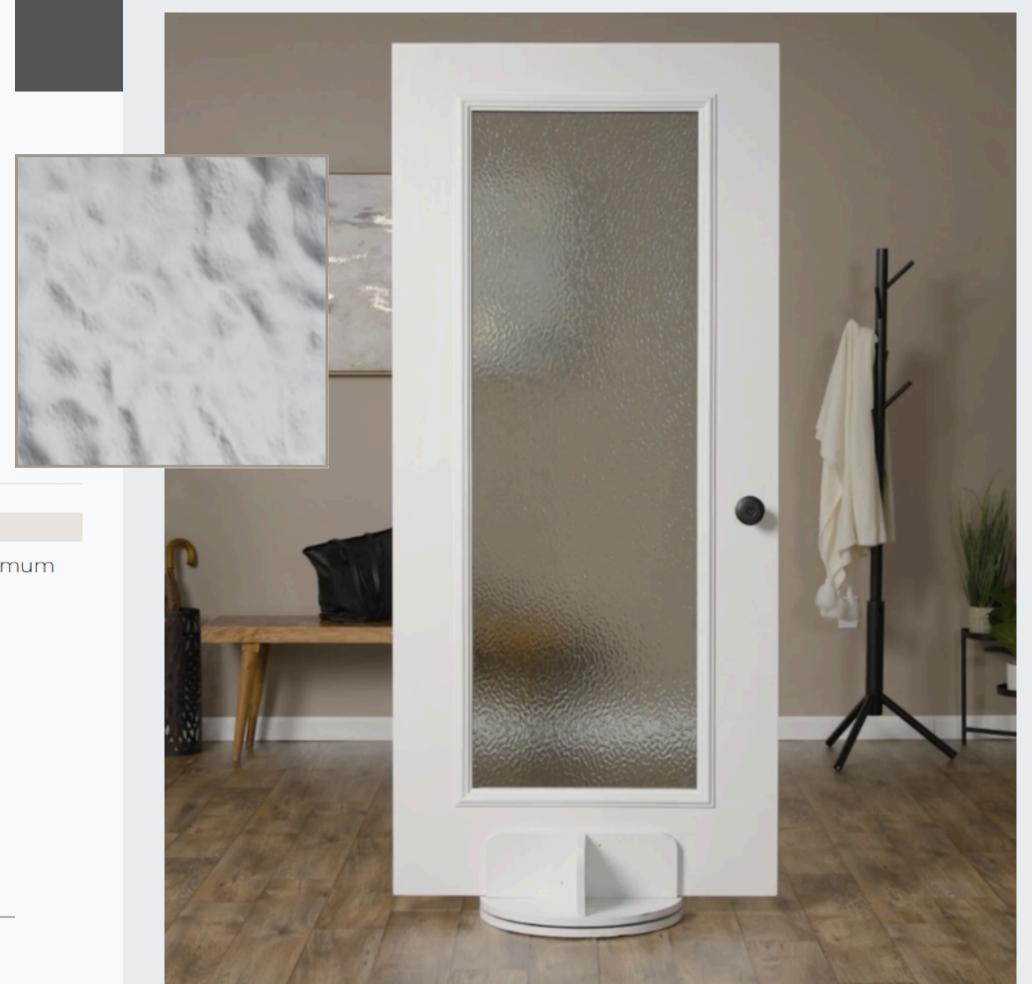

|      |     |        | ED   |         |   |   |
|------|-----|--------|------|---------|---|---|
|      |     |        |      |         |   |   |
| None | Low | Medium | High | Maximum | 0 | - |

The pronounced vertical pattern and strong ribbed texture of Streamed create the allusion of the organic flow of water in your entryway.