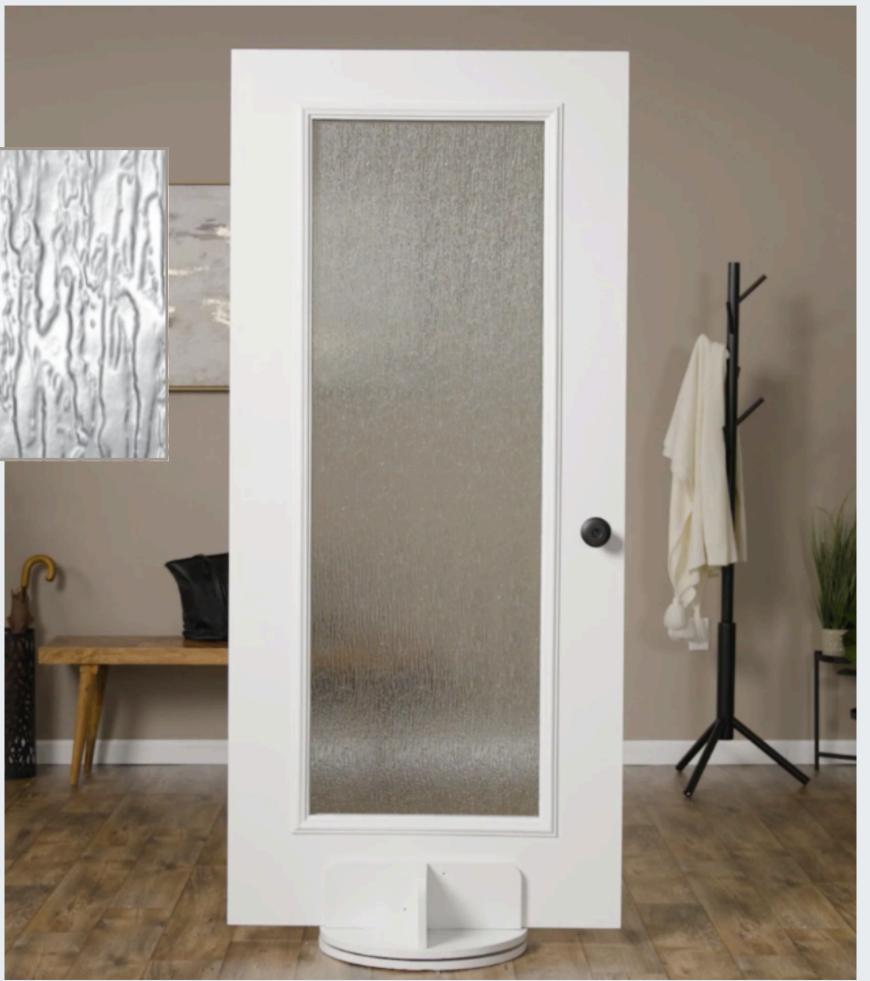

All that's missing is the patter of raindrops. Rain features a vertical pattern and textured surface that create the illusion of rain trickling down a window.

www.doorsbyohana.com

| B    | LΔ       |     | CA     |      |         |   | and the second |
|------|----------|-----|--------|------|---------|---|----------------|
| PRIV | ACY RATI | NG  |        |      |         |   |                |
|      | None     | Low | Medium | High | Maximum | 0 |                |