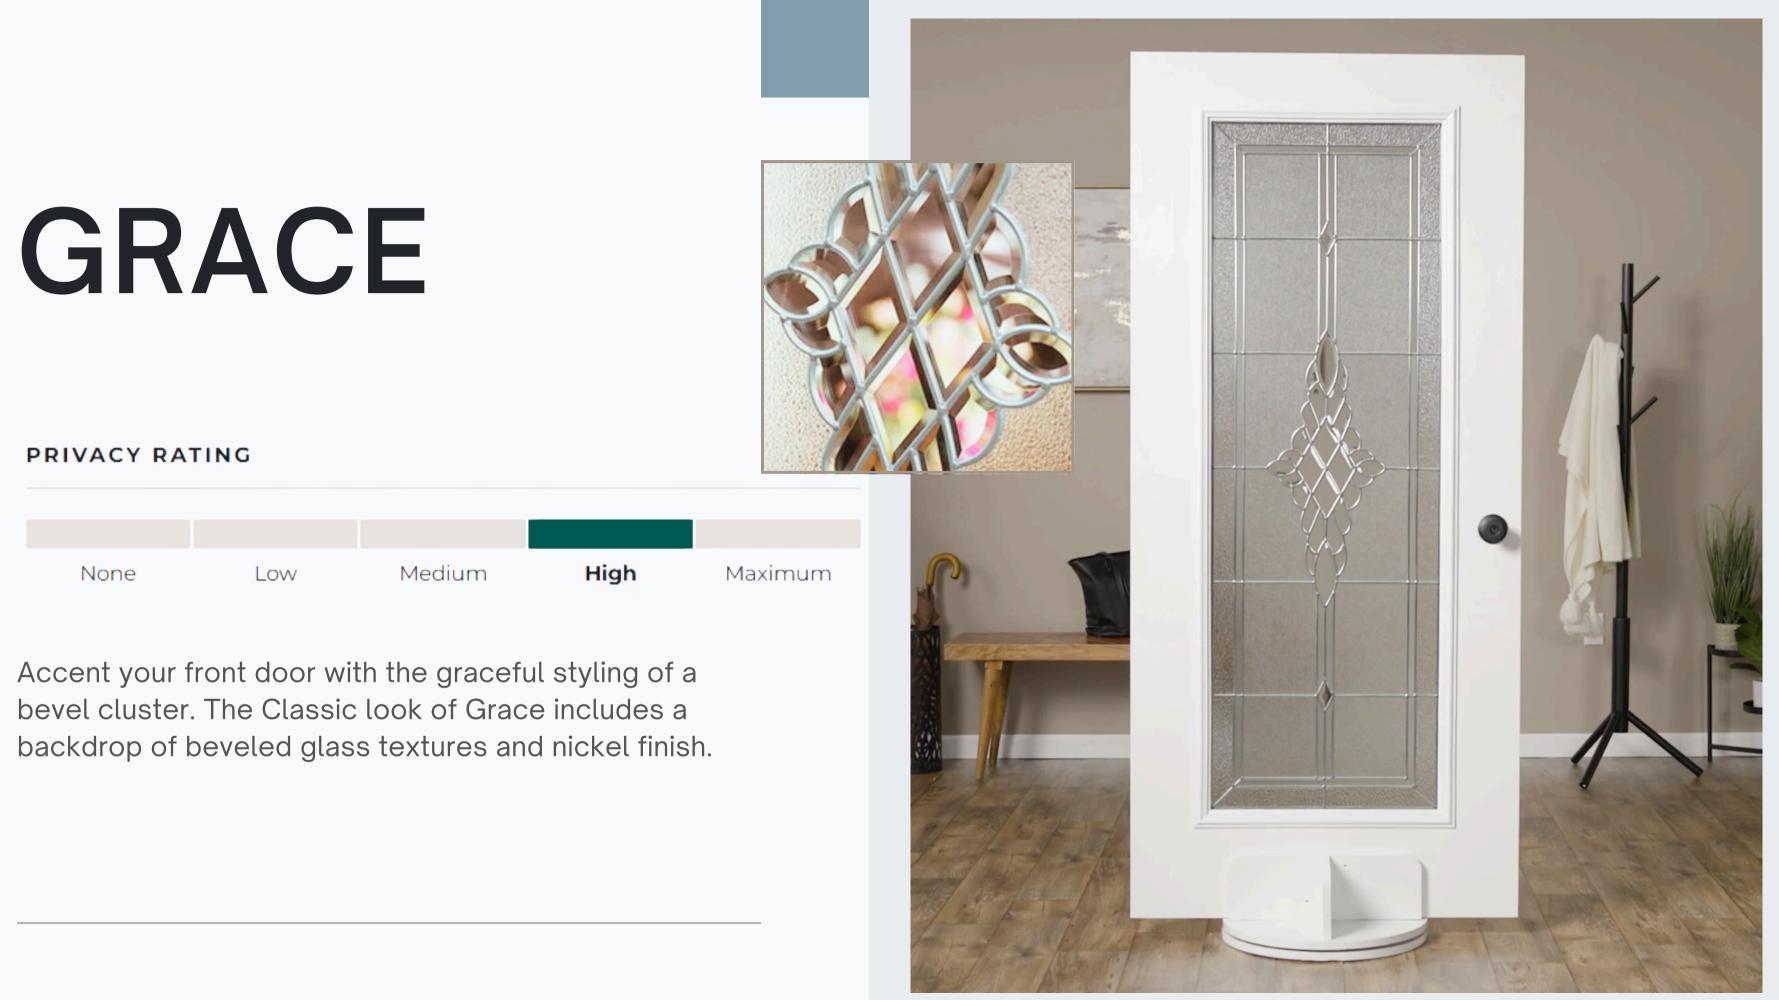

## HEIRLOOMS

The value you place on history makes Heirlooms your perfect choice. Its deeply cut beveled glass and satin nickel or brass finish create a Classic design that endures, just like the family treasures that lie within your home.