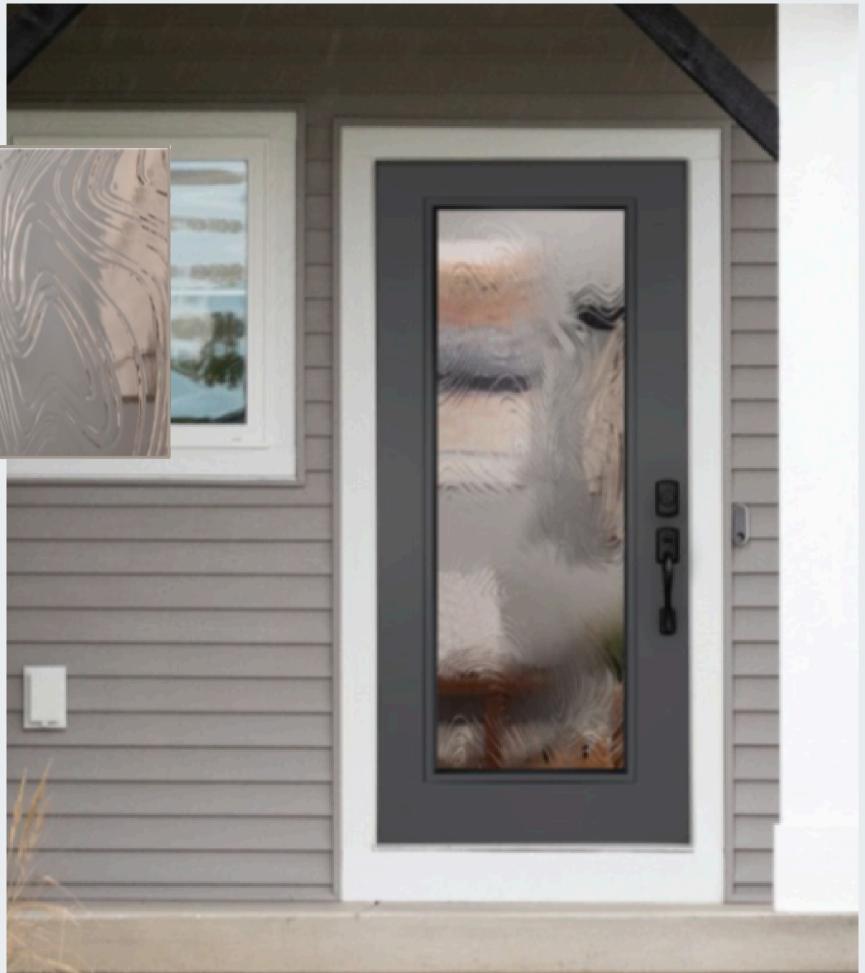

www.doorsbyohana.com

Elegant waves spiral throughout the Baroque design, creating swirling patterns reminiscent of the ornate details found in 17th and 18th century European architecture.

www.doorsbyohana.com