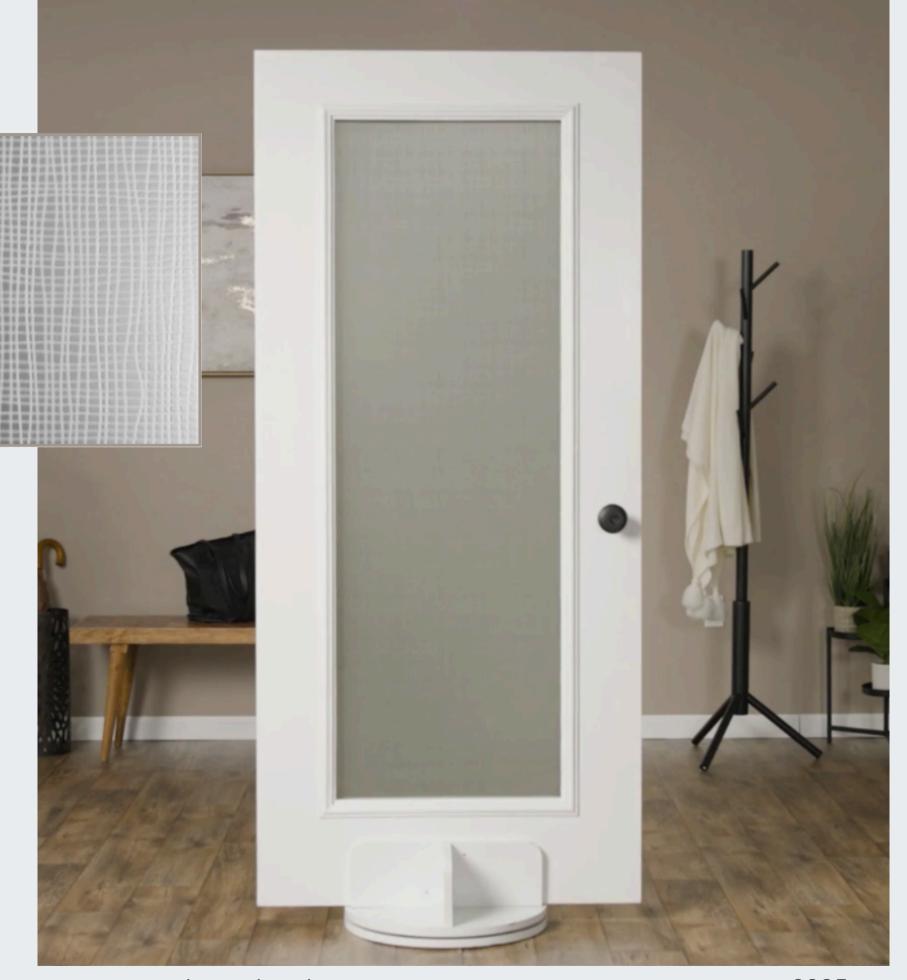

### LINEN

#### **PRIVACY RATING**

None Low Medium High **Maximum** 

Whether reminiscent of a soft linen shirt or an elegantly embroidered linen tablecloth, Linen's lightly etched glass and woven pattern complement casual or formal entryway designs. The translucent white glass and soft moiré of Linen's threads give it a high privacy level.