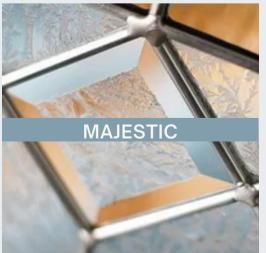

### MAJESTIC

#### **PRIVACY RATING**

None Low **Medium** High Maximum

Majestic's formal pattern of beveled glass, accented with gray shades, is the epitome of Classic design. Choices of patina, nickel, or brass finishes compliment your door's hardware.