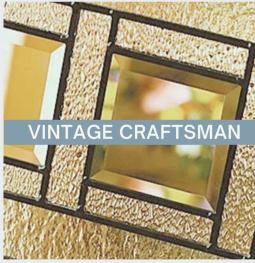

### VINTAGE CRAFTSMAN

**PRIVACY RATING** 

None Low **Medium** High Maximum

When you want the view and nothing but the view, Clear Glass is your answer. It is an option that works equally well from your entry door to your patio door. These Craftsman sizes are the perfect complement for the clean lines of Craftsman-style architecture.