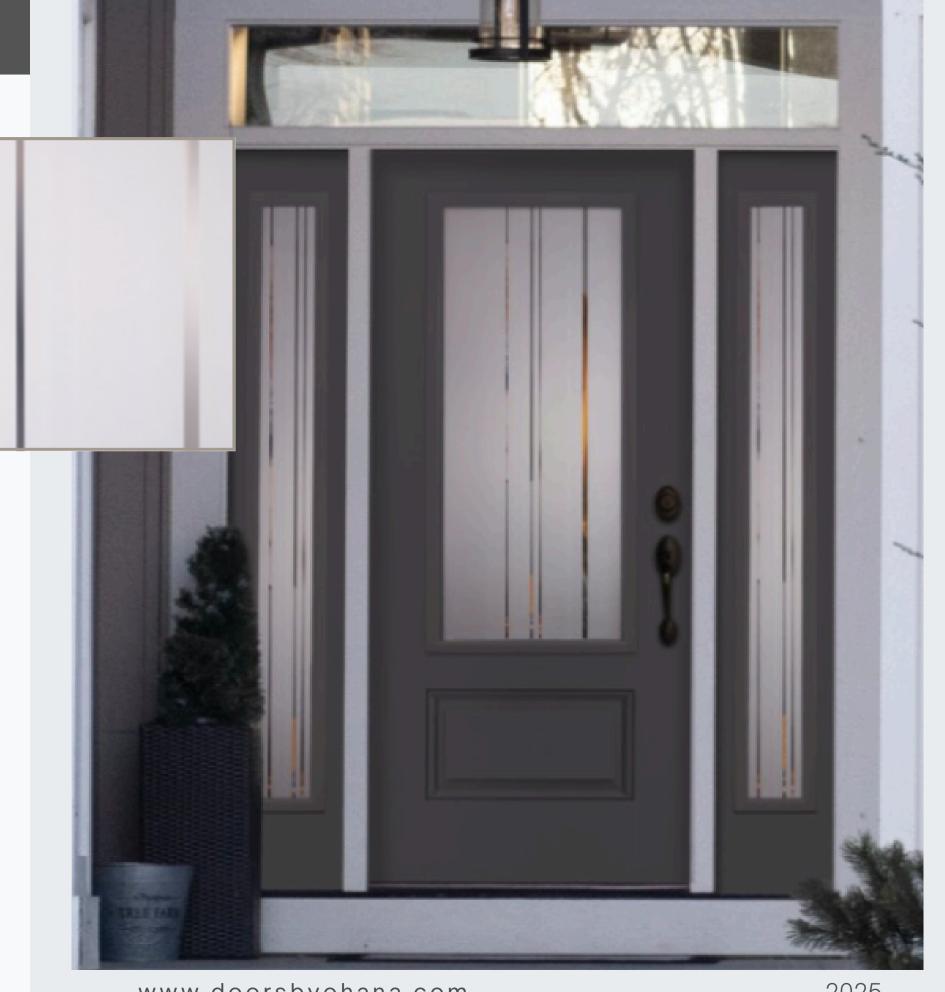

### CLEAR

#### **PRIVACY RATING**

High None Low Medium Maximum

When you want the view and nothing but the view, Clear Glass is your answer. It is an option that works equally well from your entry door to your patio door.