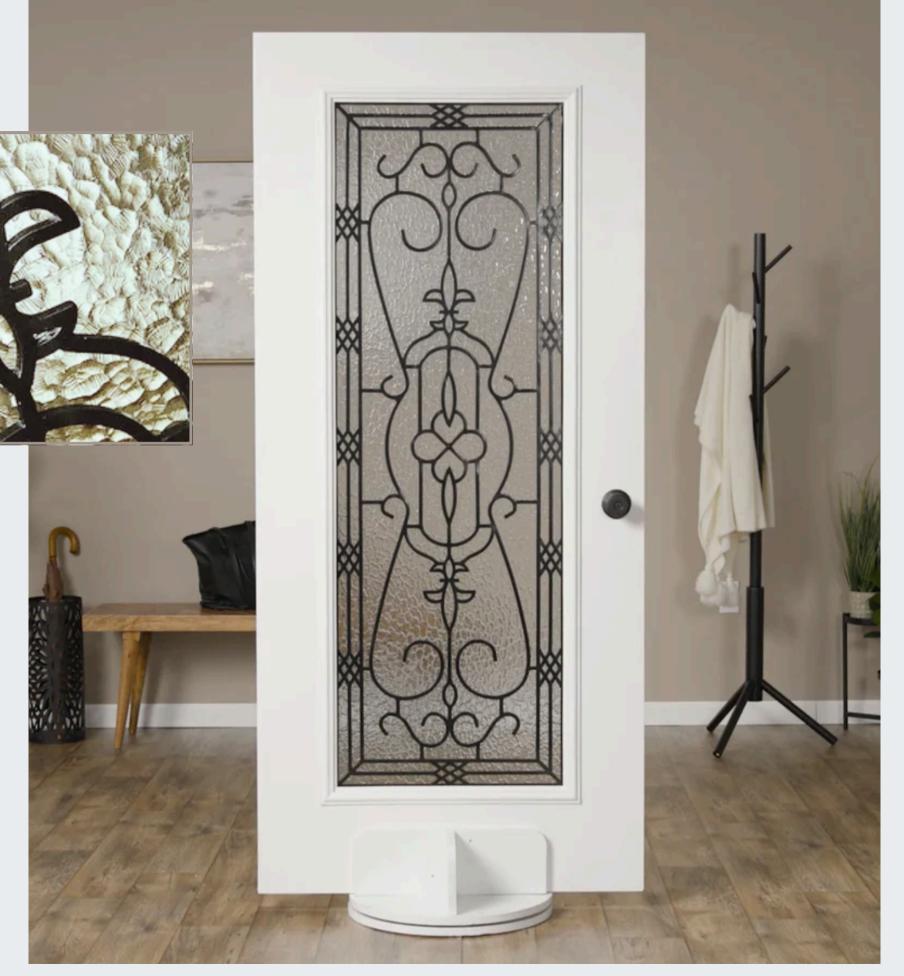

#### **PRIVACY RATING**

None Low Medium **High** Maximum

Wrought iron scrolling and textured glass will add Old World charm to your home's entry door. Whether your architectural style is Spanish, Rustic, or Southwestern, Jacinto will bring an authentic design touch to your entryway.