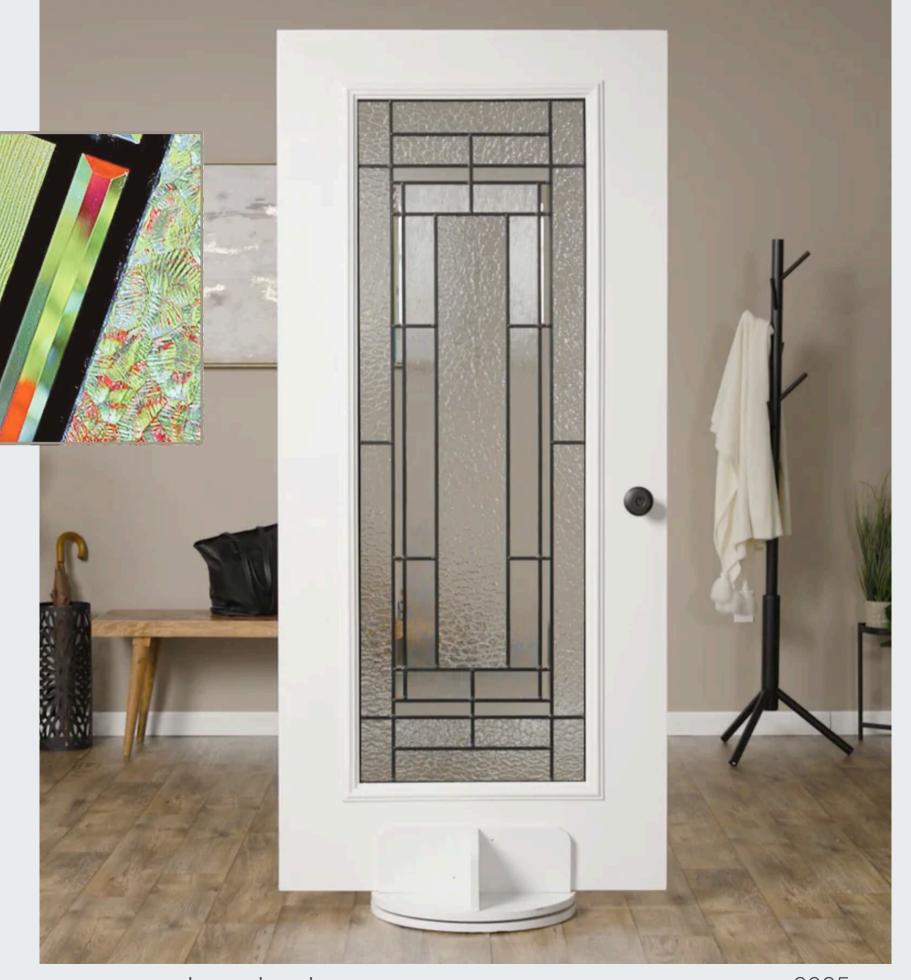

### CRYSTALLINE

**PRIVACY RATING** 

Medium High Maximum None Low

Elevate your entryway with the Crystalline doorglass, a perfect blend of elegance and modern sophistication. Its geometric design features a stunning interplay of textured and clear beveled glass, allowing natural light to shine through.