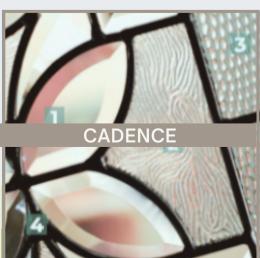

### CADENCE

**PRIVACY RATING** 

None Low **Medium** High Maximum

As its name suggests, Cadence flows into floral-inspired beveled glass clusters defined with a patina finish that creates a bright and Classic entrance with a medium level of privacy.