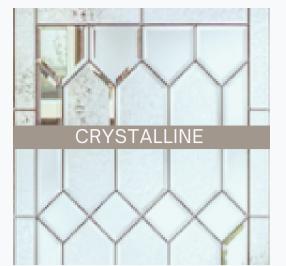

### CRYSTALLINE

**PRIVACY RATING** 

Medium High Maximum None Low

Elevate your entryway with the Crystalline doorglass, a perfect blend of elegance and modern sophistication. Its geometric design features a stunning interplay of textured and clear beveled glass, allowing natural light to shine through.