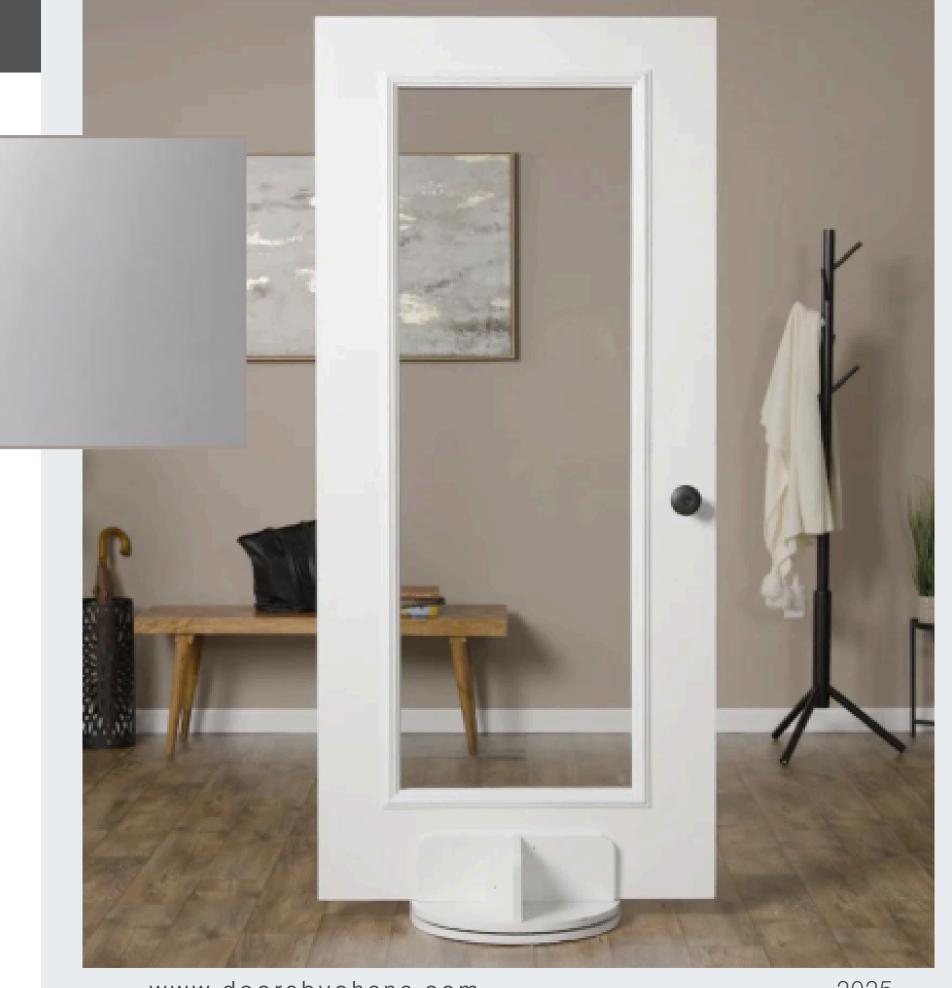

### CLEAR

#### **PRIVACY RATING**

High None Low Medium Maximum

When you want the view and nothing but the view, Clear Glass is your answer. It is an option that works equally well from your entry door to your patio door.

CLEAR CHOICE (ENTRY LEVEL)

www.doorsbyohana.com