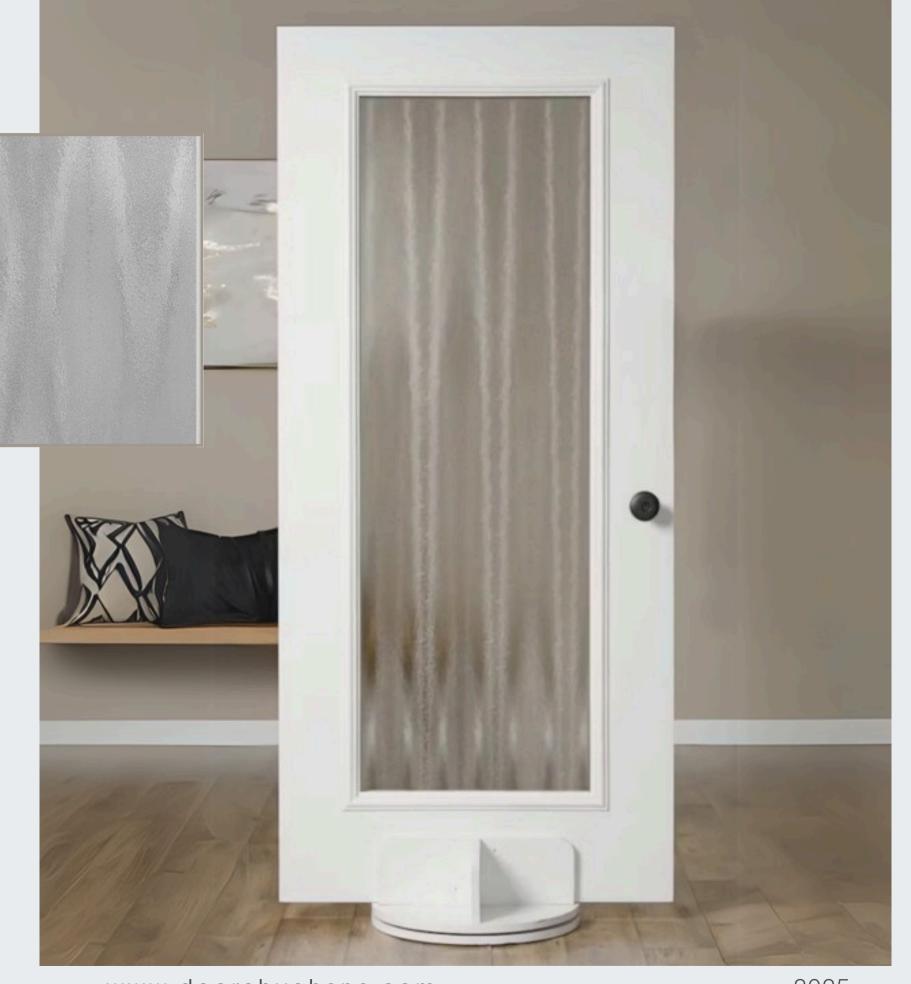

### RAIN

#### **PRIVACY RATING**

None Low **Medium** High Maximum

All that's missing is the patter of raindrops. Rain features a vertical pattern and textured surface that create the illusion of rain trickling down a window. It offers a high level of privacy.