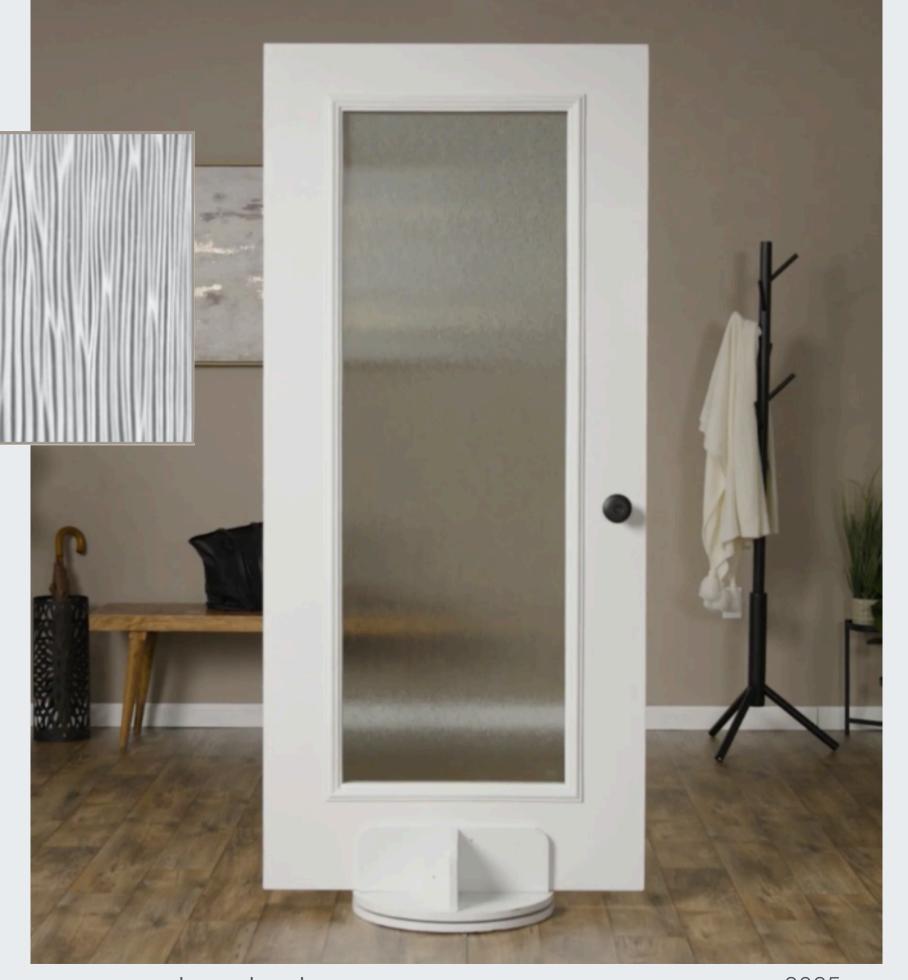

### STREAMED

#### **PRIVACY RATING**

None Low Medium High **Maximum** 

The pronounced vertical pattern and strong ribbed texture of Streamed create the allusion of the organic flow of water in your entryway. Streamed offers a high level of privacy.