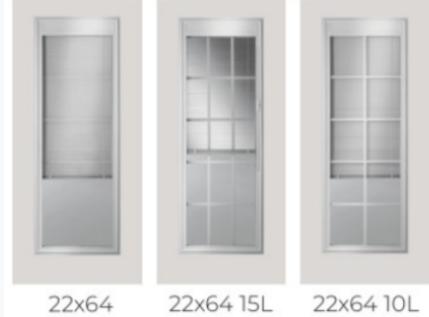

#### **Enclosed Blinds**

Enclosed blinds bring an updated look, feel, and finish to your entryway or patio doors while keeping the benefits of maintenance-free light and privacy controls.

A variety of color options and sizes are available.

## BLINDS & GLASS