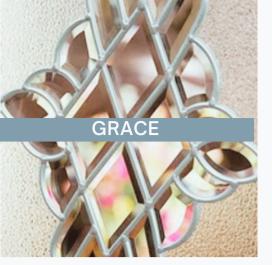

### GRACE

#### **PRIVACY RATING**

None Low Medium **High** Maximum

Accent your front door with the graceful styling of a bevel cluster. The Classic look of Grace includes a backdrop of beveled glass textures and nickel finish.