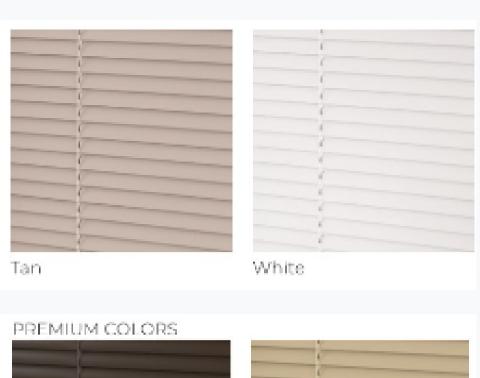

#### **Enclosed Blinds**

Enclosed blinds bring an updated look, feel, and finish to your entryway or patio doors while keeping the benefits of maintenance-free light and privacy controls.

A variety of color options and sizes are available.