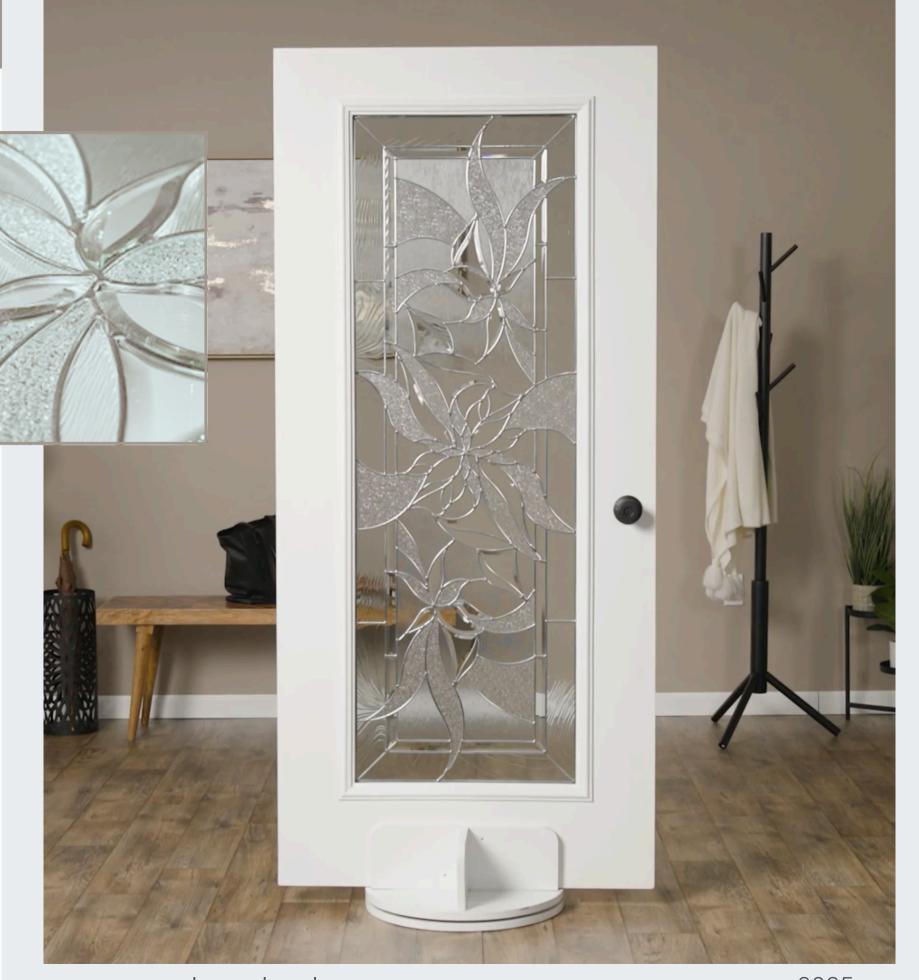

### RENEWED IMPRESSIONS

**PRIVACY RATING** 

None Low **Medium** High Maximum

The sweeping floral patterns of our signature Impressions decorative glass are elegantly refreshed with nickel caming to create Renewed Impressions.