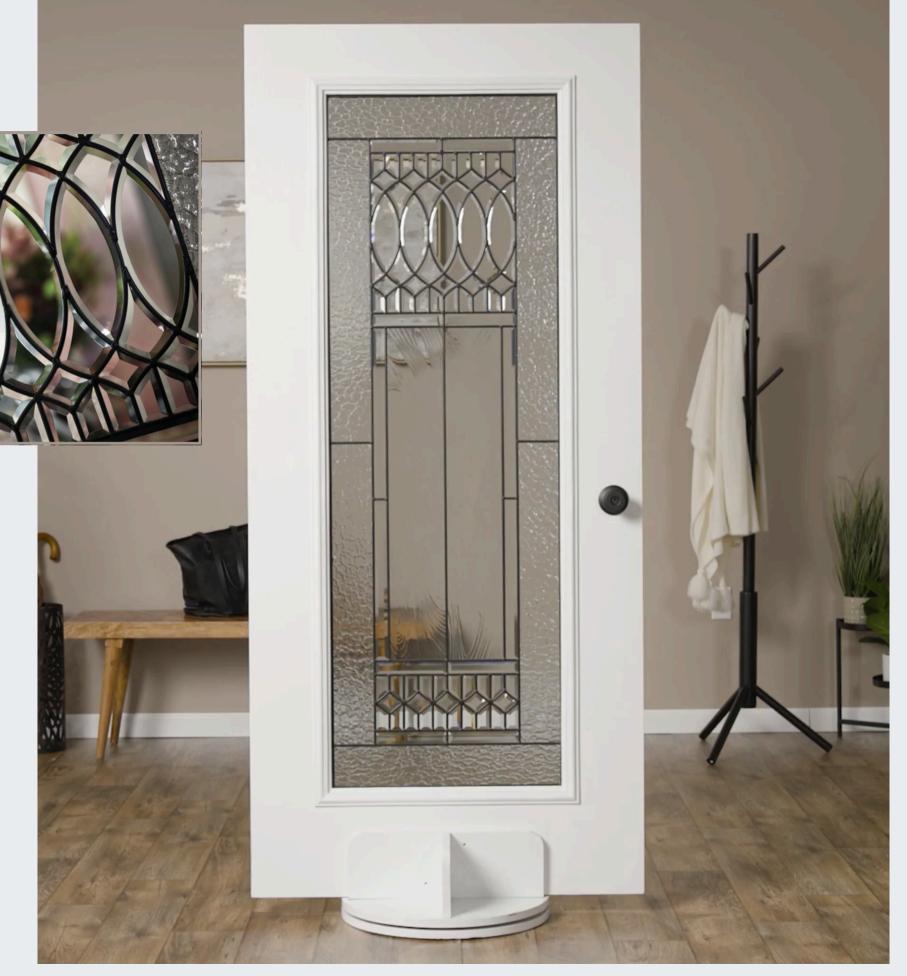

#### **PRIVACY RATING**

None Low Medium **High** Maximum

Accent your front door with the graceful styling of a bevel cluster. The Classic look of Grace includes a backdrop of beveled glass textures and nickel finish.