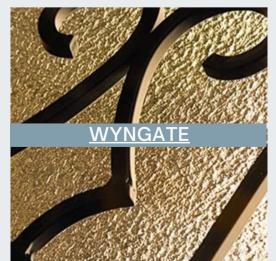

### WYNGATE

#### **PRIVACY RATING**

None Low Medium High **Maximum** 

Wyngate decorative door glass inserts bring Old World artistry to your home with graceful wrought iron scrollwork.