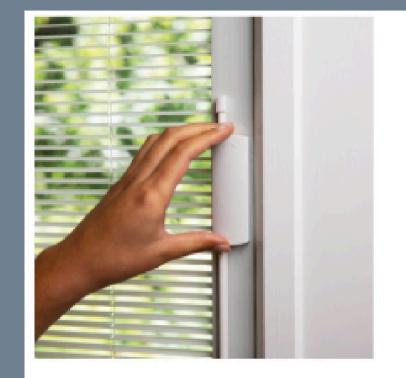

#### **Enclosed Blinds**

Enclosed blinds bring an updated look, feel, and finish to your entryway or patio doors while keeping the benefits of maintenance-free light and privacy controls.

A variety of color options and sizes are available.

#### **Add-On Blinds**

Add-On Blinds for doors let you control light and privacy levels with smooth fingertip control, while eliminating the dangling cords of traditional door blinds. They are easy to install, right on top of your existing door glass, and never need dusting!