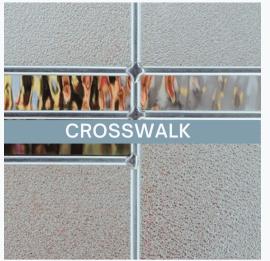

#### CROSSWALK

#### **PRIVACY RATING**

None Low Medium **High** Maximum

Modern design comes to life through strong linear lines interrupted by bold pops of gray glass. Crosswalk's look is abstract, modern, and stylish.