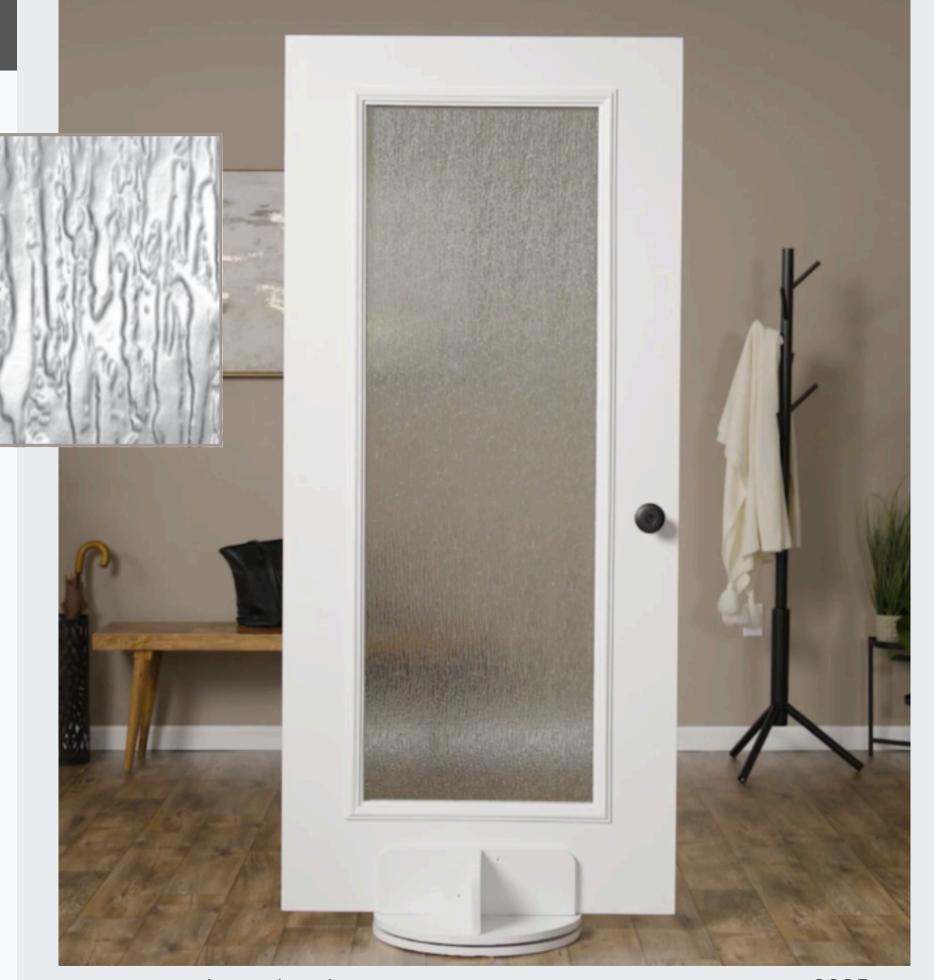

### STREAMED

#### **PRIVACY RATING**

None Low Medium High **Maximum** 

The pronounced vertical pattern and strong ribbed texture of Streamed create the allusion of the organic flow of water in your entryway. Streamed offers a high level of privacy.