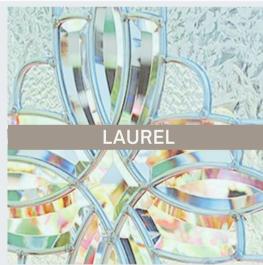

### LAUREL

**PRIVACY RATING** 

None Low **Medium** High Maximum

A mix of glass textures with a focal bevel cluster creates a sophisticated and Classic look. Complement your entryway and door hardware with a choice of brass and platinum finishes.