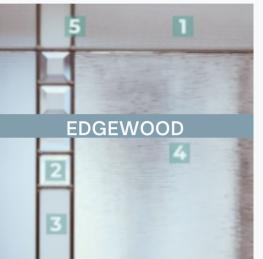

### EDGEWOOD

#### **PRIVACY RATING**

Medium Maximum High None Low

Edgewood is a geometric design brimming with personality, with top-to-bottom class and just a touch of drama.