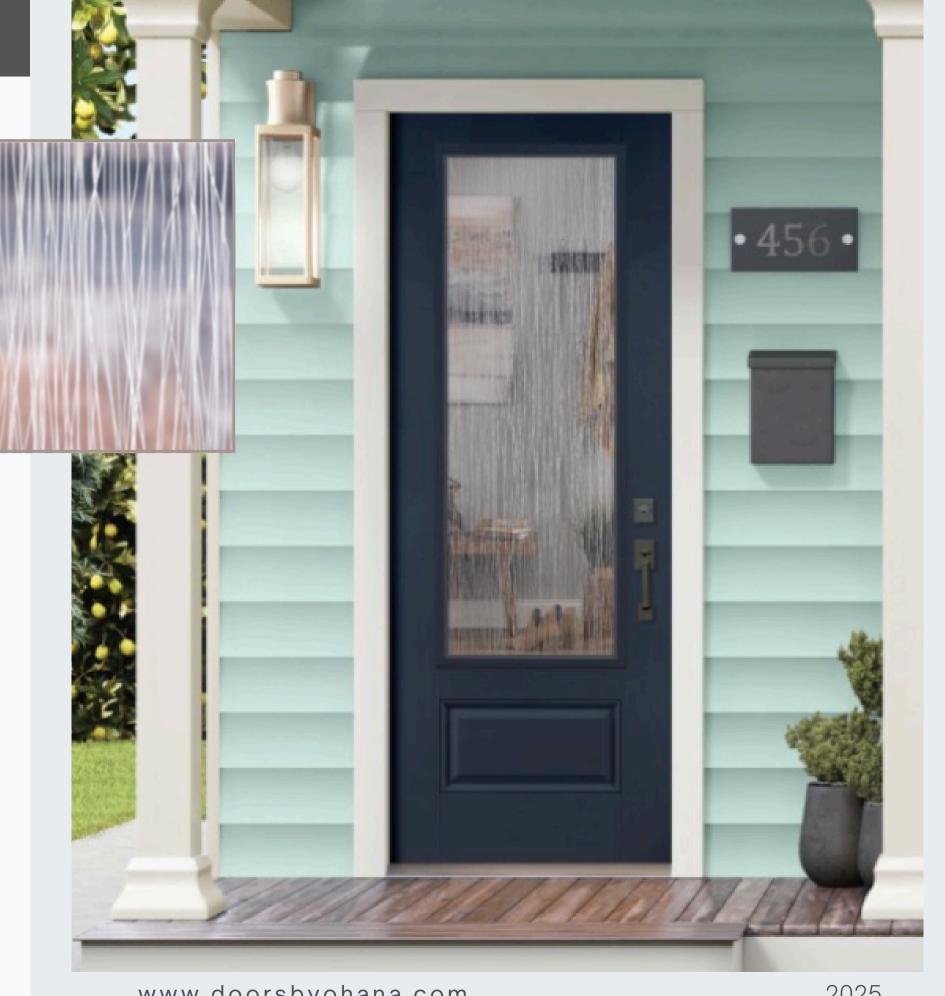

### RAIN

#### **PRIVACY RATING**

None Low **Medium** High Maximum

All that's missing is the patter of raindrops. Rain features a vertical pattern and textured surface that create the illusion of rain trickling down a window. It offers a high level of privacy.