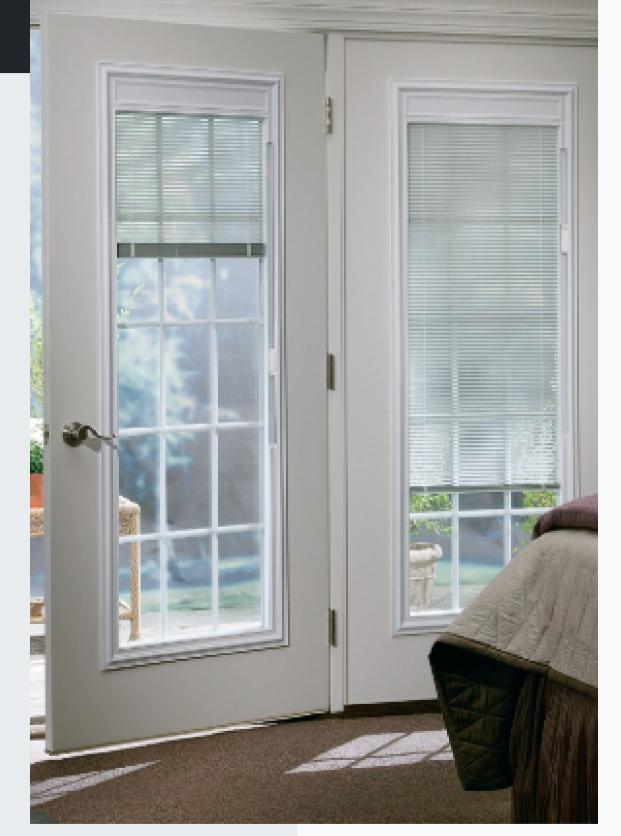

#### Triple-Glazed Enclosed Blinds with Grilles Between Glass

These enclosed blinds are a perfect choice for people who value energy savings and quiet. The triple-glazed design with Low-E glass option reduces heat transmission by up to 28 percent and carries a 34 STC (Sound Transmission Coefficient) rating for sound suppression.

Stylish details, with the grilles adding a warm aesthetic. The blind slats disappear behind the valance when they are fully raised for a clean, finished look. Blinds tilt and raise and lower the entire length of the door glass.