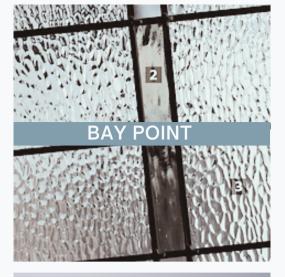

### BAY POINT

#### **PRIVACY RATING**

None Low **Medium** High Maximum

A contemporary nod to traditional doorglass, Bay Point exudes lived-in luxury with its thoughtful minimalism. Panels of bold hammered texture create a medium level of privacy interspersed with eye-catching patina caming and accents of clear seedy and gray bubble glass to welcome visitors inside.