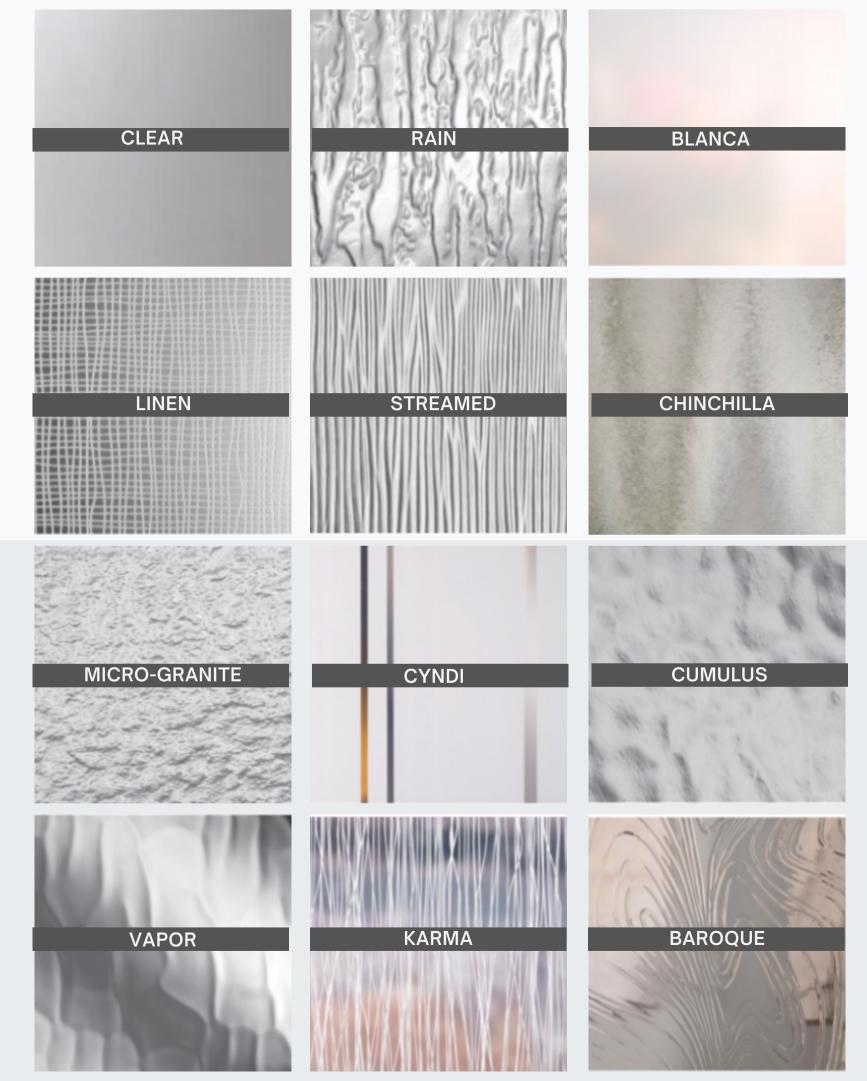

### CLEAR

#### **PRIVACY RATING**

High None Low Medium Maximum

When you want the view and nothing but the view, Clear Glass is your answer. It is an option that works equally well from your entry door to your patio door.

### RAIN

#### **PRIVACY RATING**

None Low **Medium** High Maximum

All that's missing is the patter of raindrops. Rain features a vertical pattern and textured surface that create the illusion of rain trickling down a window. It offers a high level of privacy.

### BLANCA

#### **PRIVACY RATING**

None Low Medium High **Maximum** 

Offering a high level of privacy and an understated backdrop, Blanca has a frosted, slightly stippled surface.

### LINEN

#### **PRIVACY RATING**

None Low Medium High **Maximum** 

Whether reminiscent of a soft linen shirt or an elegantly embroidered linen tablecloth, Linen's lightly etched glass and woven pattern complement casual or formal entryway designs. The translucent white glass and soft moiré of Linen's threads give it a high privacy level.

### STREAMED

#### **PRIVACY RATING**

None Low Medium High **Maximum** 

The pronounced vertical pattern and strong ribbed texture of Streamed create the allusion of the organic flow of water in your entryway. Streamed offers a high level of privacy.

### CHINCHILLA

#### **PRIVACY RATING**

None Low Medium High **Maximum** 

As touchable as its namesake, Chinchilla's fine lines and organic, fur-like texture create a striking wave pattern when seen from afar. It offers a high level of privacy to your home.

### MICRO-GRANITE

**PRIVACY RATING** 

None Low Medium High **Maximum** 

Just as its name implies, Micro-Granite blends texture and pattern to create a surface reminiscent of small textured polished pebbles.

### CYNDI

#### PRIVACY RATING

Medium High Maximum Low None

Add a touch of elegance to your entryway with the sleek look of Cyndi. This high-privacy sandblasted glass features clear vertical lines that create a sense of calm and upscale refinement.

### CUMULUS

#### **PRIVACY RATING**

Whether soft wisps of clouds or a 30,000-foot view of mountainous terrain, Cumulus takes a view from afar and brings it down to earth in your entryway door. Cumulus offers a high privacy level.

### VAPOR

#### **PRIVACY RATING**

Reminiscent of Northern Lights, Vapor creates an ethereal play of light and shadow and a medium level of privacy for your entryway.

#### KARMA

#### **PRIVACY RATING**

Karma invokes images of the wispy threads of fate with the help of expertly acid-etched glass. Thin lines twist and layer around each other to create a distinctive and low-privacy design that showcases artistic flair.

### BAROQUE

#### **PRIVACY RATING**

Elegant waves spiral throughout the Baroque design, creating swirling patterns reminiscent of the ornate details found in 17th and 18th century European architecture. Baroque offers a low level of privacy.