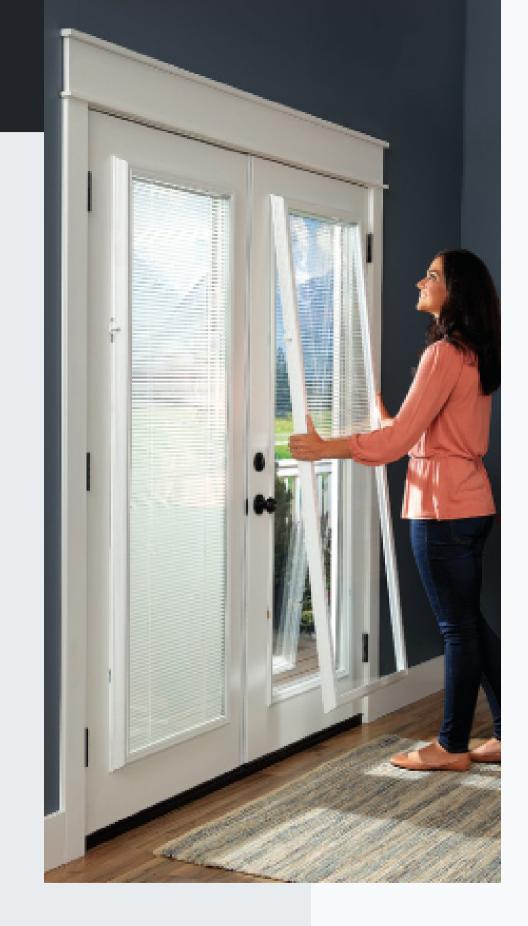

## BLINDS & GLASS

#### **Add-On Blinds**

Add-On Blinds for doors let you control light and privacy levels with smooth fingertip control, while eliminating the dangling cords of traditional door blinds. They are easy to install, right on top of your existing door glass, and never need dusting!

\*Add-On Blinds cannot be installed over aluminum doorglass frames or any frame designed for impact-related building codes.