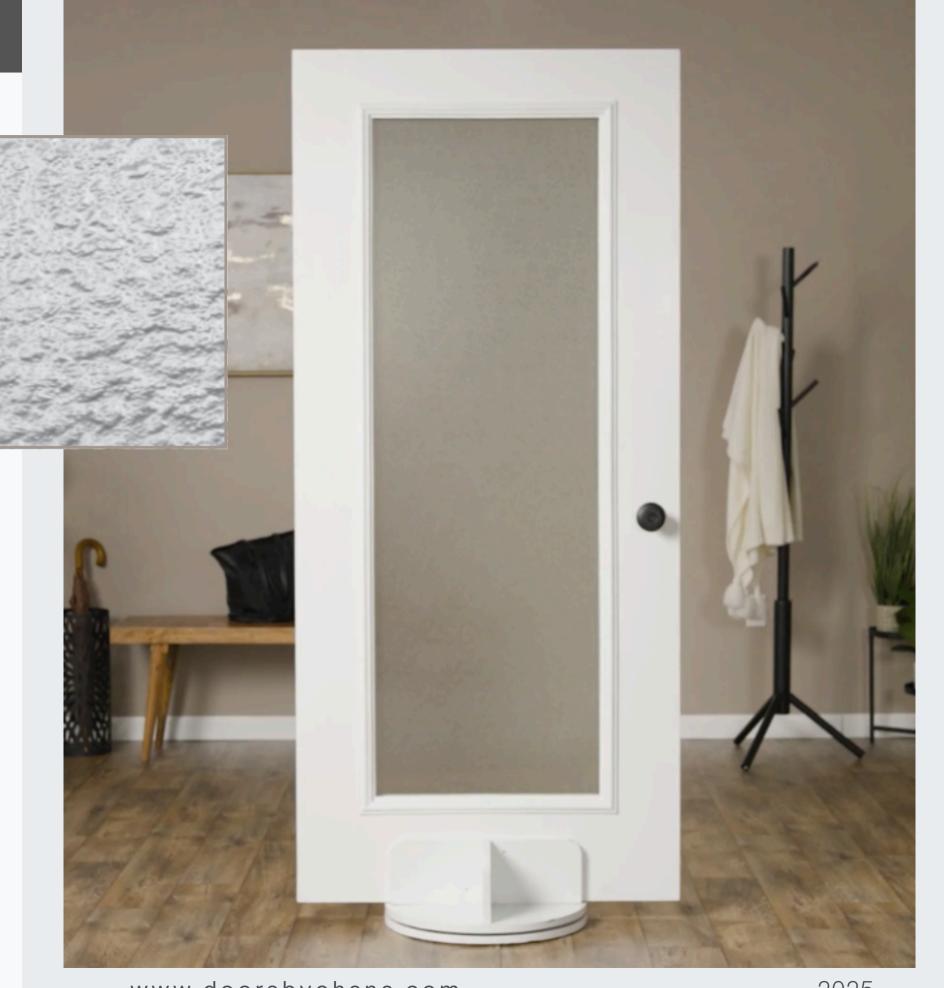

### BLANCA

#### **PRIVACY RATING**

None Low Medium High **Maximum** 

Offering a high level of privacy and an understated backdrop, Blanca has a frosted, slightly stippled surface.