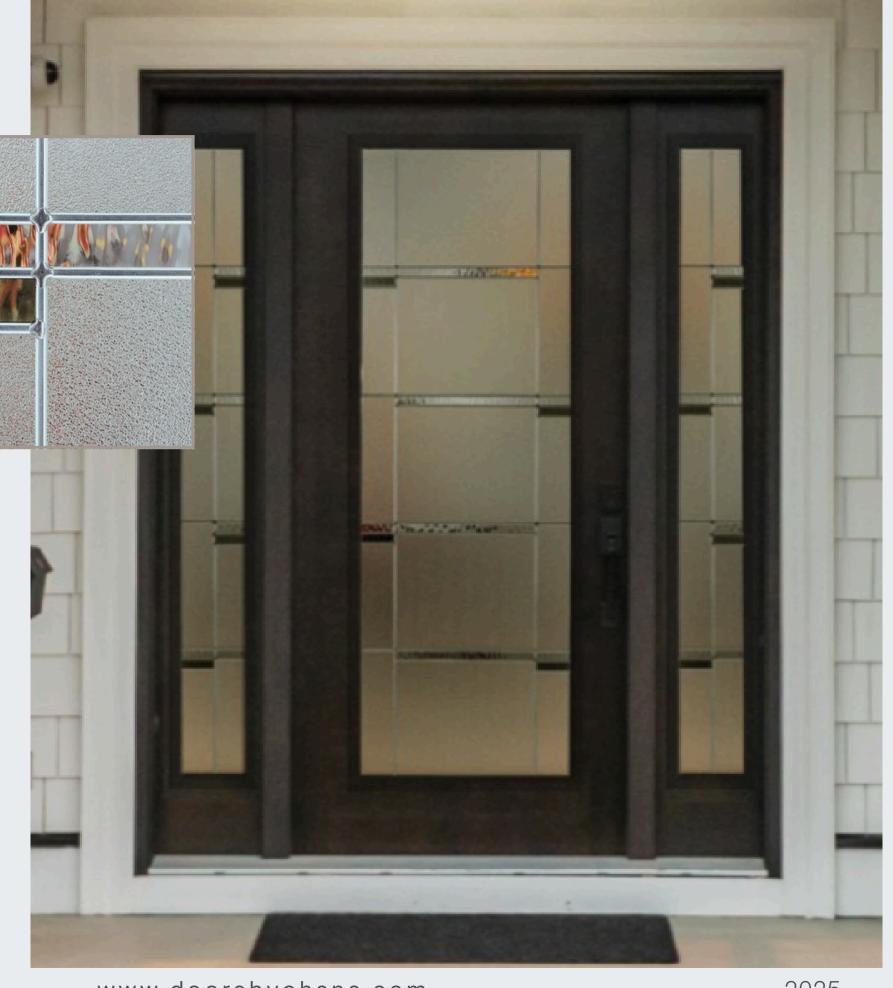

### VINTAGE CRAFTSMAN

**PRIVACY RATING** 

None Low **Medium** High Maximum

When you want the view and nothing but the view, Clear Glass is your answer. It is an option that works equally well from your entry door to your patio door. These Craftsman sizes are the perfect complement for the clean lines of Craftsman-style architecture.