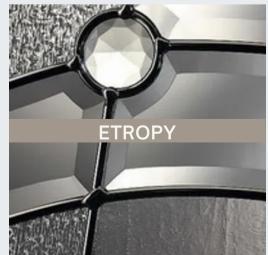

### ENTROPY

**PRIVACY RATING** 

None **Low** Medium High Maximum

Sweeping, fluid forms define Entropy and your Contemporary design preferences. Circular patterns and a black chrome finish add a dramatic flair, and clear, translucent, and textured glass provide a low privacy level