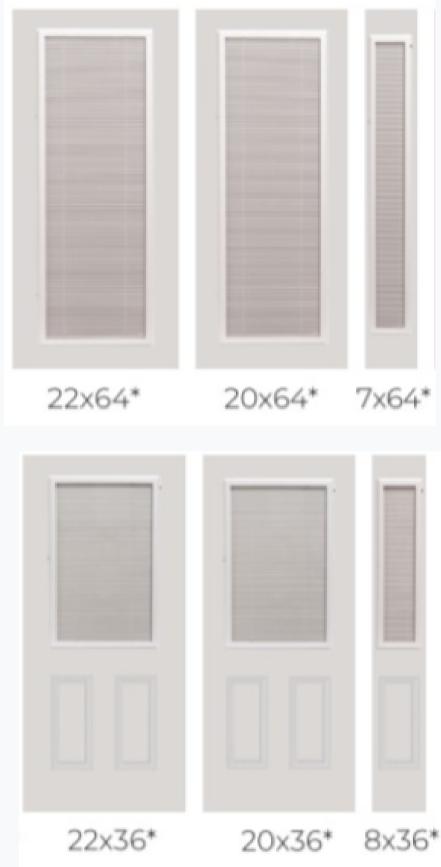

#### Triple-Glazed Enclosed Blinds with Grilles Between Glass

These enclosed blinds are a perfect choice for people who value energy savings and quiet. The triple-glazed design with Low-E glass option reduces heat transmission by up to 28 percent and carries a 34 STC (Sound Transmission Coefficient) rating for sound suppression.

Stylish details, with the grilles adding a warm aesthetic. The blind slats disappear behind the valance when they are fully raised for a clean, finished look. Blinds tilt and raise and lower the entire length of the door glass.