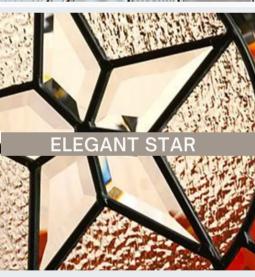

### ELEGANT STAR

**PRIVACY RATING** 

None Low Medium **High** Maximum

Elegant Star decorative door glass inserts feature a rustic, Southwestern treatment with a wrought iron star motif in the center. Offered in patina, platinum nickel, or black wrought iron caming.