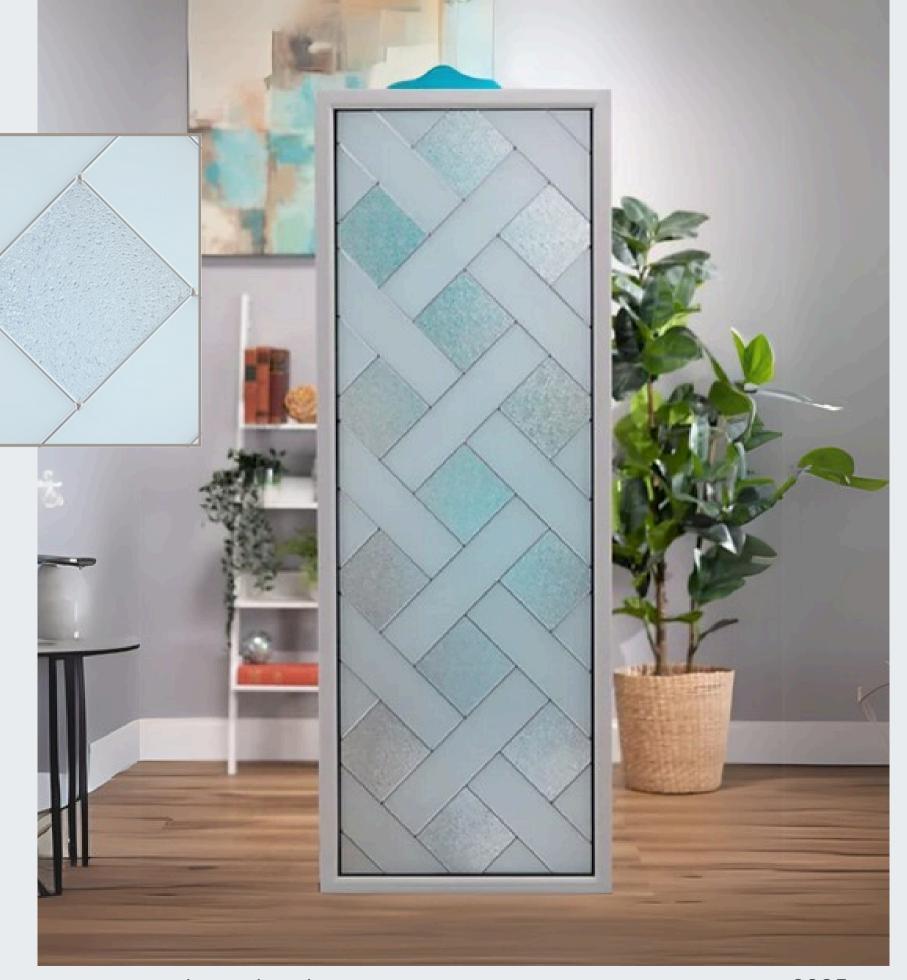

#### MARGATE

#### **PRIVACY RATING**

None Low Medium High **Maximum** 

Margate's lattice design draws inspiration from the overlapping growth of palm leaves for an easy-breezy yet elevated entryway. Frosted glass and platinum caming cross between sparkling granite textures to create a maximum level of privacy and a stand-out first impression.