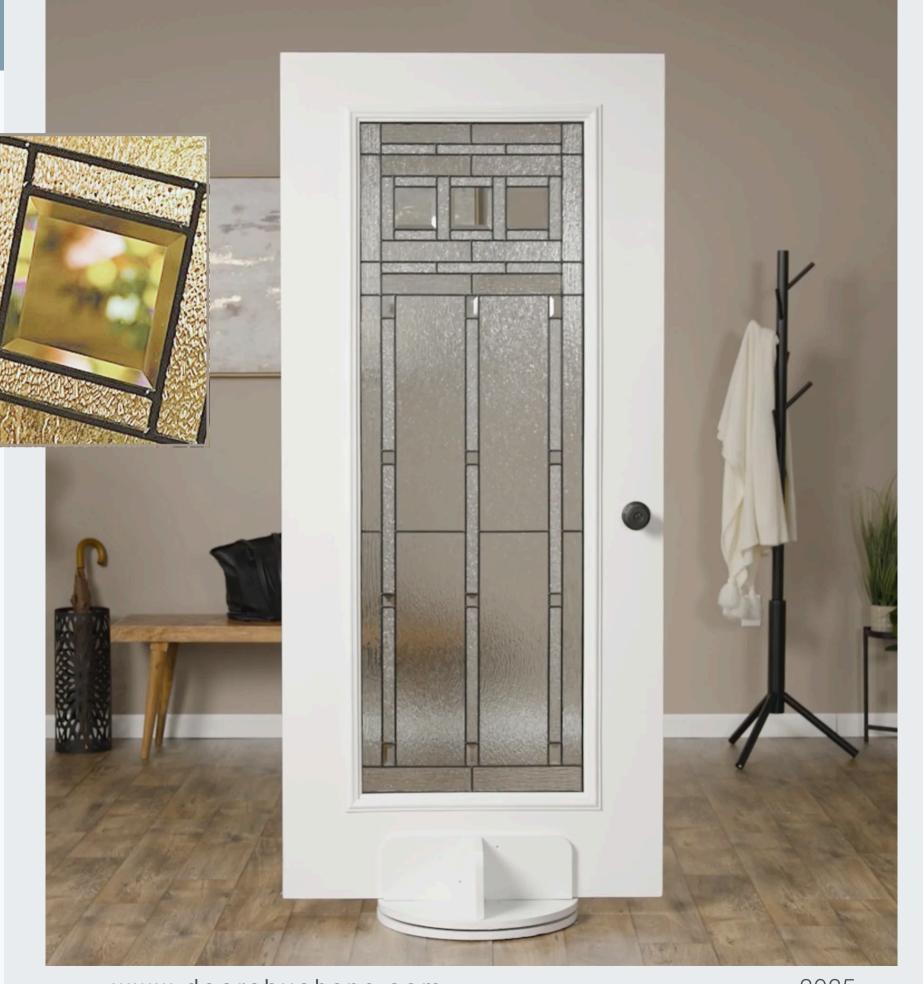

### HEIRLOOMS

**PRIVACY RATING** 

None Low **Medium** High Maximum

The value you place on history makes Heirlooms your perfect choice. Its deeply cut beveled glass and satin nickel or brass finish create a Classic design that endures, just like the family treasures that lie within your home.