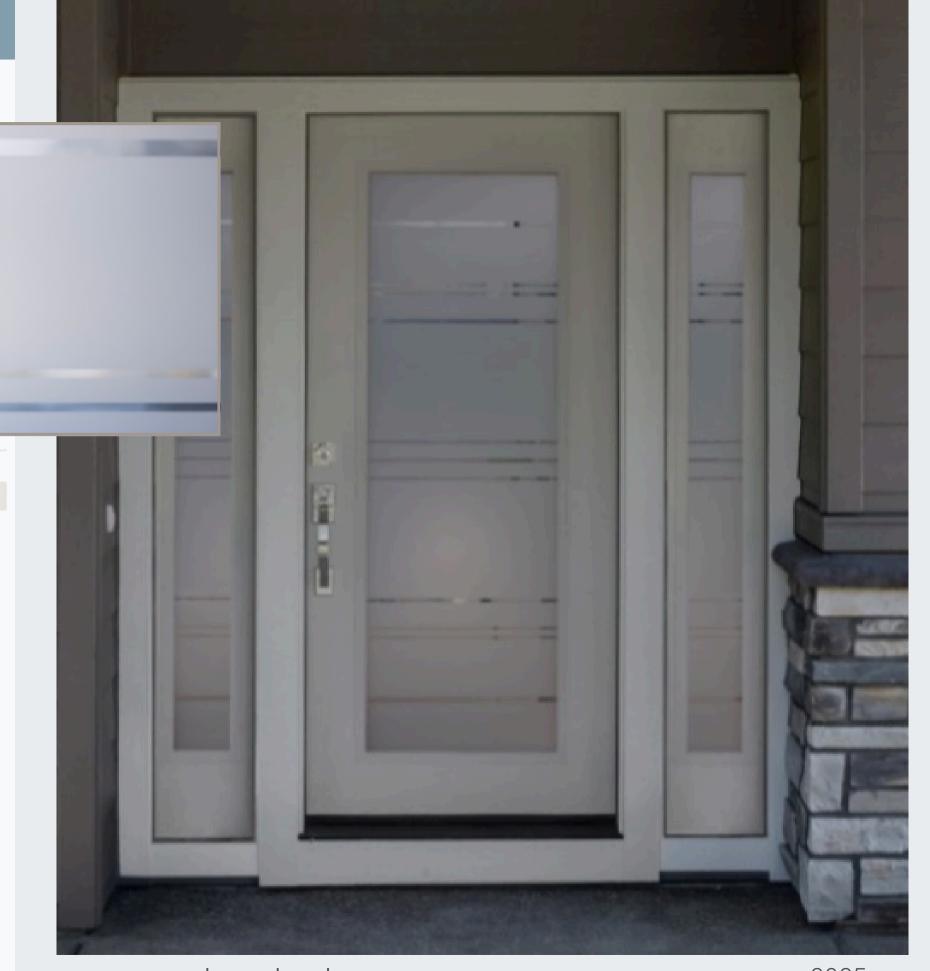

#### **PRIVACY RATING**

None Low Medium **High** Maximum

Take a breath of fresh air with Fragrance's clean and simple design. Clear horizontal lines create roadways across the sandblasted glass for a visually interesting and modern design with maximum privacy benefits.