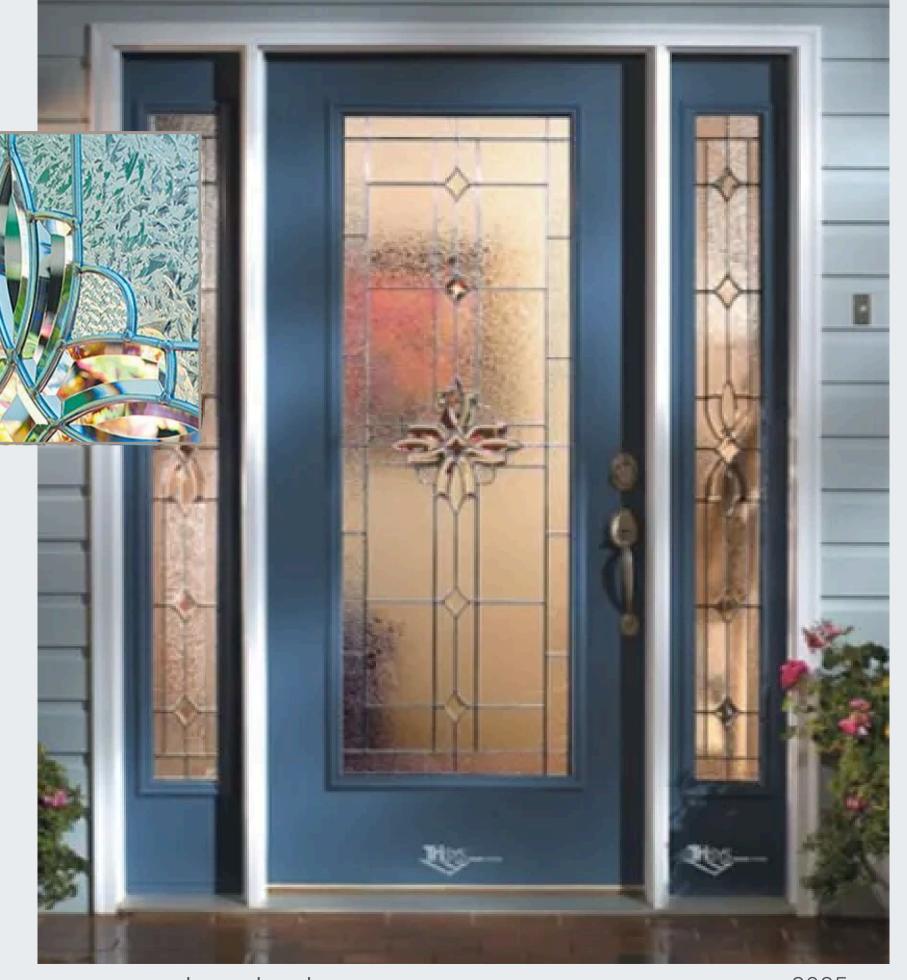

ACY RATING**

None Low Medium **High** Maximum

Wrought iron scrolling and textured glass will add Old World charm to your home's entry door. Whether your architectural style is Spanish, Rustic, or Southwestern, Jacinto will bring an authentic design touch to your entryway.



### ELEGANT STAR

**PRIVACY RATING** 

None Low Medium **High** Maximum

Elegant Star decorative door glass inserts feature a rustic, Southwestern treatment with a wrought iron star motif in the center. Offered in patina, platinum nickel, or black wrought iron caming.



### LAUREL

**PRIVACY RATING** 

None Low **Medium** High Maximum

A mix of glass textures with a focal bevel cluster creates a sophisticated and Classic look. Complement your entryway and door hardware with a choice of brass and platinum finishes.



### CADENCE

**PRIVACY RATING** 

None Low **Medium** High Maximum

As its name suggests, Cadence flows into floral-inspired beveled glass clusters defined with a patina finish that creates a bright and Classic entrance with a medium level of privacy.



### ENTROPY

**PRIVACY RATING** 

None **Low** Medium High Maximum

Sweeping, fluid forms define Entropy and your Contemporary design preferences. Circular patterns and a black chrome finish add a dramatic flair, and clear, translucent, and textured glass provide a low privacy level



### PARIS

**PRIVACY RATING** 

None Low **Medium** High Maximum

Your design sophistication and love of all things European make Paris the fitting choice for your home's front door. An elegant arrangement of clear beveled glass, textured glass, and patina