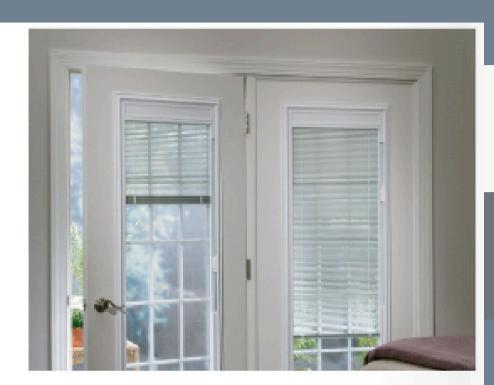

#### **Enclosed Blinds**

Enclosed blinds bring an updated look, feel, and finish to your entryway or patio doors while keeping the benefits of maintenance-free light and privacy controls.

A variety of color options and sizes are available.

#### Triple-Glazed Enclosed Blinds with Grilles Between Glass

These enclosed blinds are a perfect choice for people who value energy savings and quiet. The triple-glazed design with Low-E glass option reduces heat transmission by up to 28 percent and carries a 34 STC (Sound Transmission Coefficient) rating for sound suppression.

Stylish details, with the grilles adding a warm aesthetic. The blind slats disappear behind the valance when they are fully raised for a clean, finished look. Blinds tilt and raise and lower the entire length of the door glass.