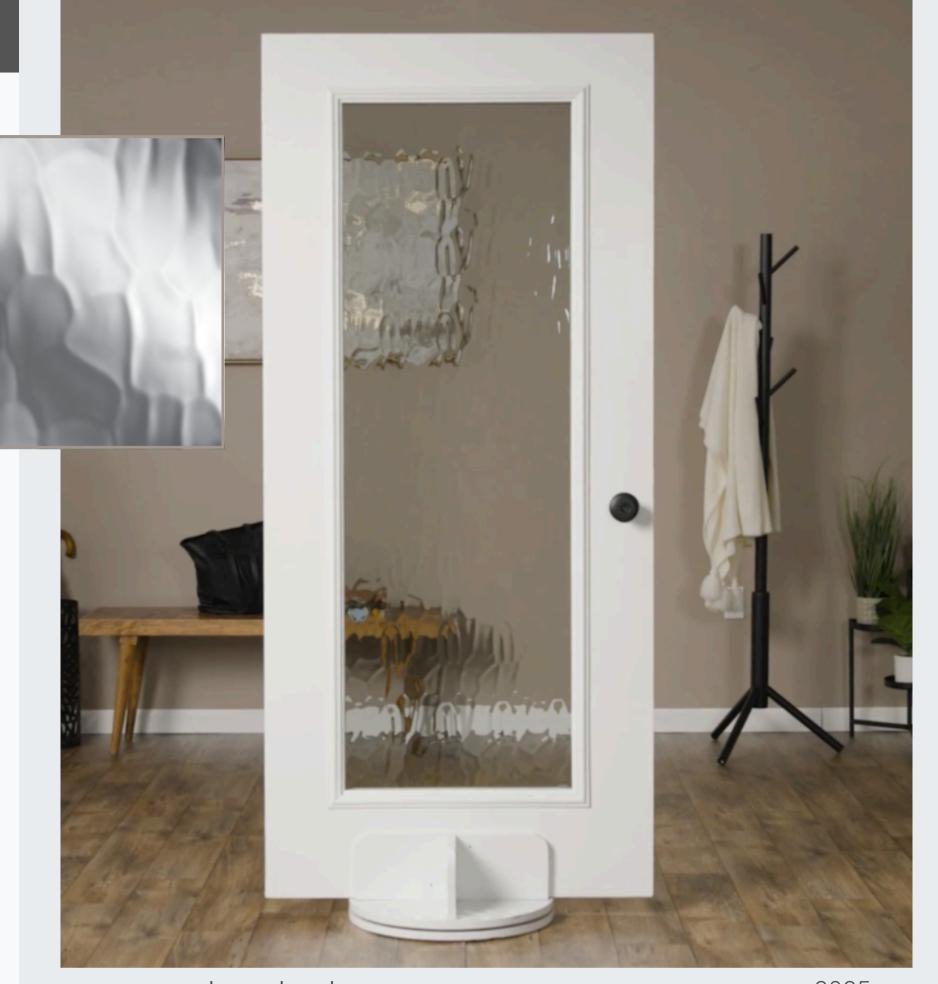

#### **PRIVACY RATING**

None Low Medium High **Maximum** 

As touchable as its namesake, Chinchilla's fine lines and organic, fur-like texture create a striking wave pattern when seen from afar. It offers a high level of privacy to your home.

### CHINCHILLA