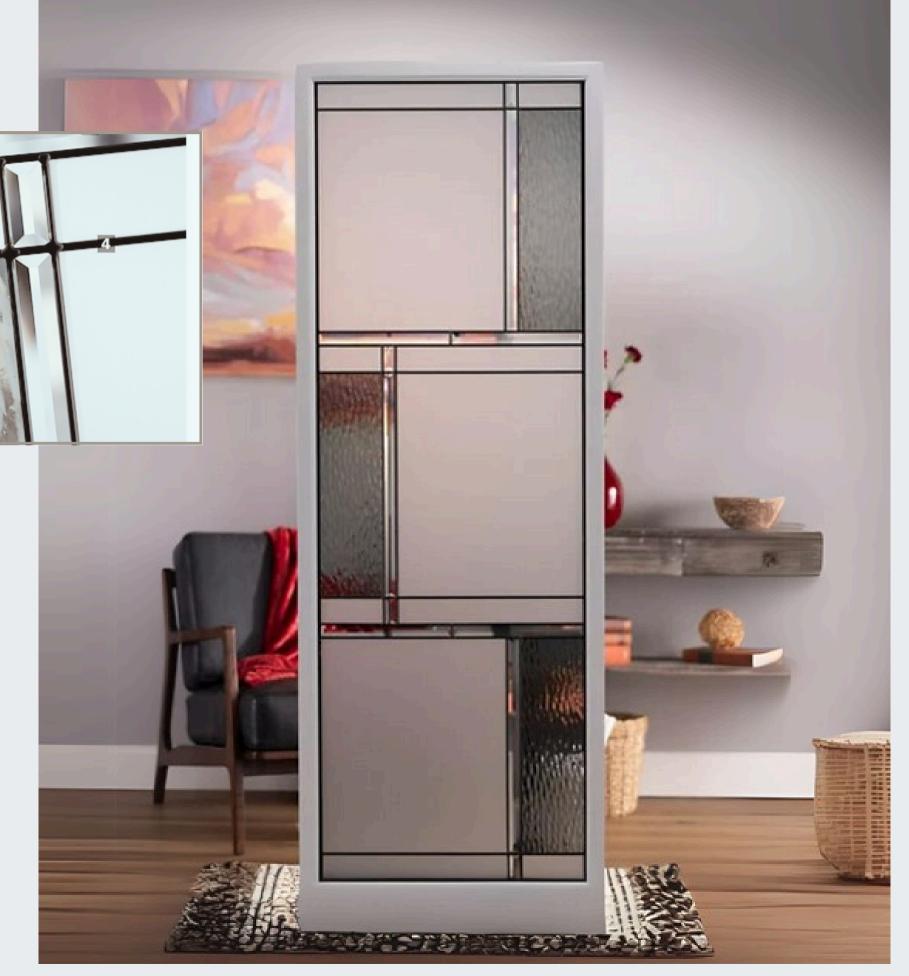

### CRYSTALLINE

**PRIVACY RATING** 

Medium High Maximum None Low

Elevate your entryway with the Crystalline doorglass, a perfect blend of elegance and modern sophistication. Its geometric design features a stunning interplay of textured and clear beveled glass, allowing natural light to shine through.