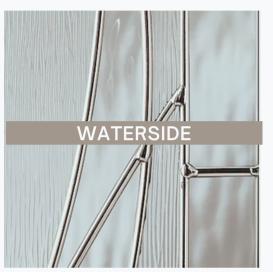

### WATERSIDE

#### **PRIVACY RATING**

Natural, free-flowing movement extends the length of Waterside and brings to mind a flowing river or grasses swaying in the breeze