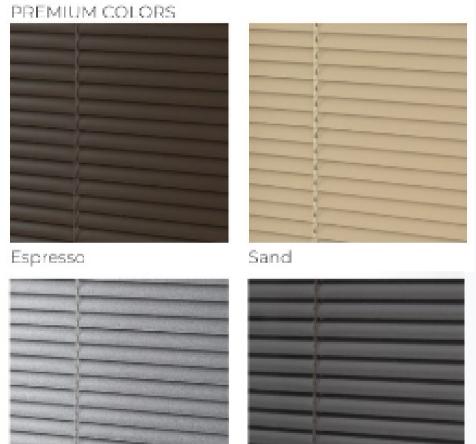

#### **Enclosed Blinds**

Enclosed blinds bring an updated look, feel, and finish to your entryway or patio doors while keeping the benefits of maintenance-free light and privacy controls.

A variety of color options and sizes are available.