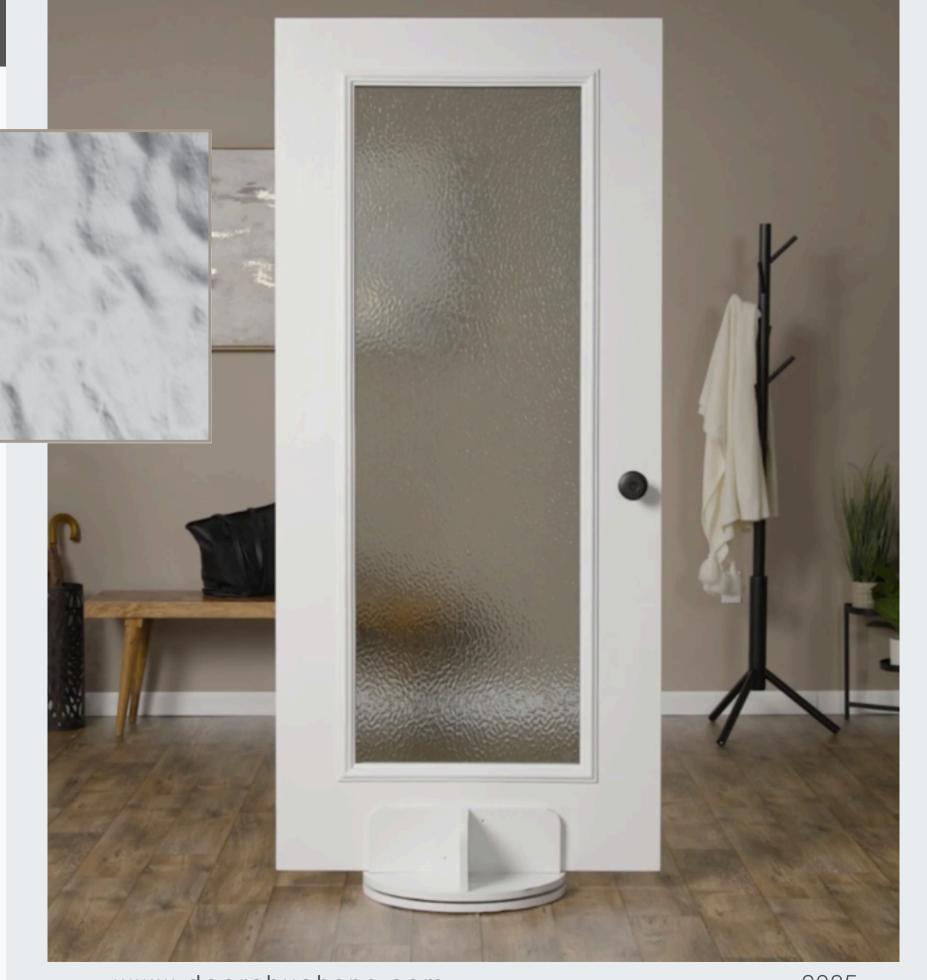

### MICRO-GRANITE

**PRIVACY RATING** 

None Low Medium High **Maximum** 

Just as its name implies, Micro-Granite blends texture and pattern to create a surface reminiscent of small textured polished pebbles.

#### **PRIVACY RATING**

High None Low Medium Maximum

When you want the view and nothing but the view, Clear Glass is your answer. It is an option that works equally well from your entry door to your patio door.