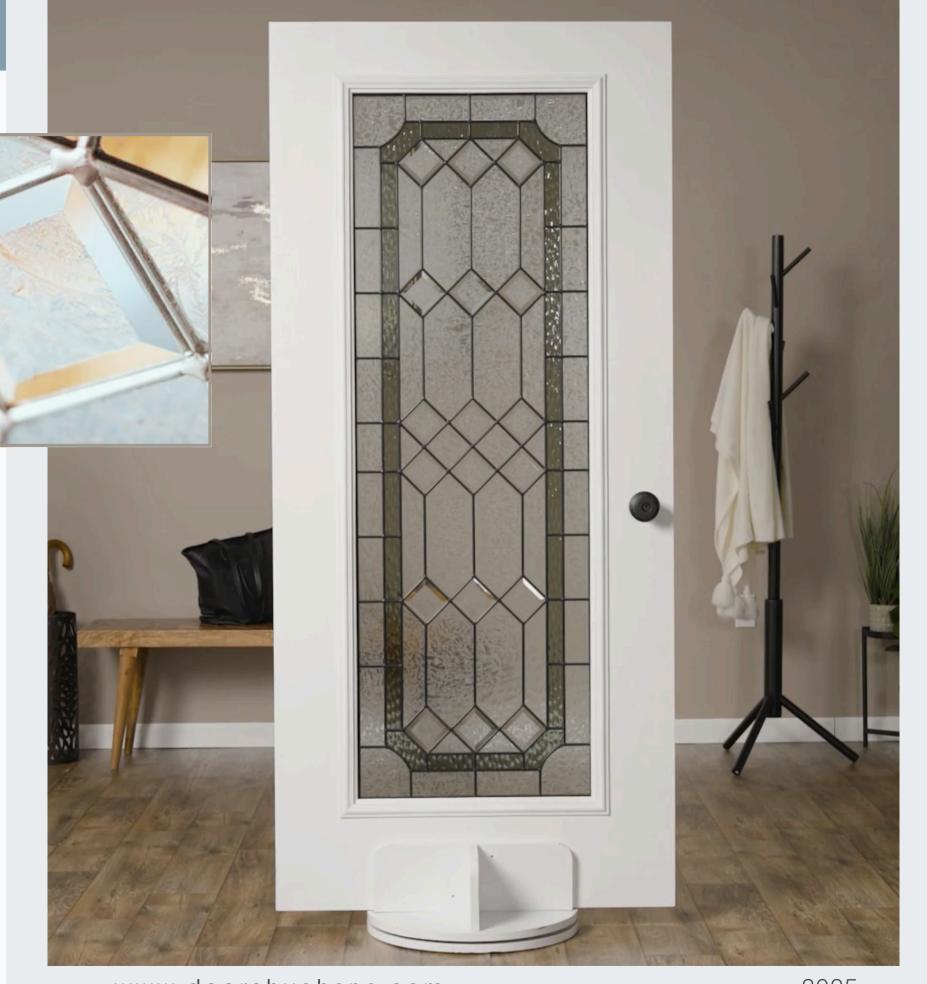

### CRYSTALLINE

**PRIVACY RATING** 

Medium High Maximum None Low

Elevate your entryway with the Crystalline doorglass, a perfect blend of elegance and modern sophistication. Its geometric design features a stunning interplay of textured and clear beveled glass, allowing natural light to shine through.