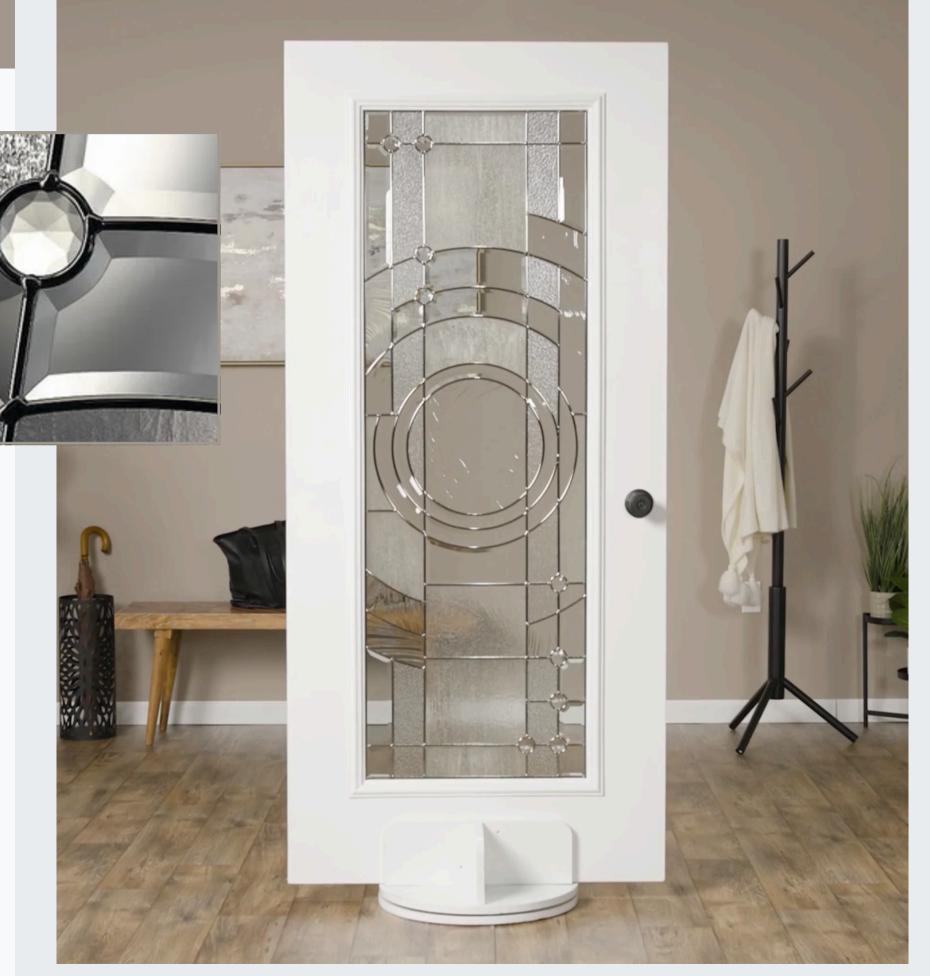

### ENTROPY

**PRIVACY RATING** 

None **Low** Medium High Maximum

Sweeping, fluid forms define Entropy and your Contemporary design preferences. Circular patterns and a black chrome finish add a dramatic flair, and clear, translucent, and textured glass provide a low privacy level