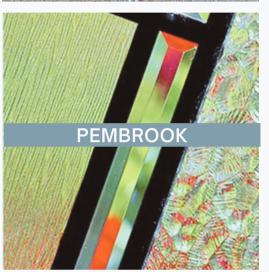

#### PEMBROOK

#### **PRIVACY RATING**

None Low Medium **High** Maximum

Pembrook decorative door glass inserts are Craftsman style with subtle bevels and a mix of privacy textured glass with a patina finish.