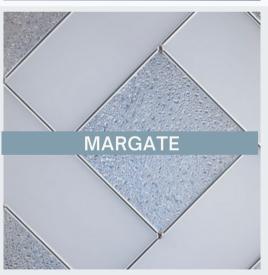

#### MARGATE

#### **PRIVACY RATING**

None Low Medium High **Maximum** 

Margate's lattice design draws inspiration from the overlapping growth of palm leaves for an easy-breezy yet elevated entryway. Frosted glass and platinum caming cross between sparkling granite textures to create a maximum level of privacy and a stand-out first impression.