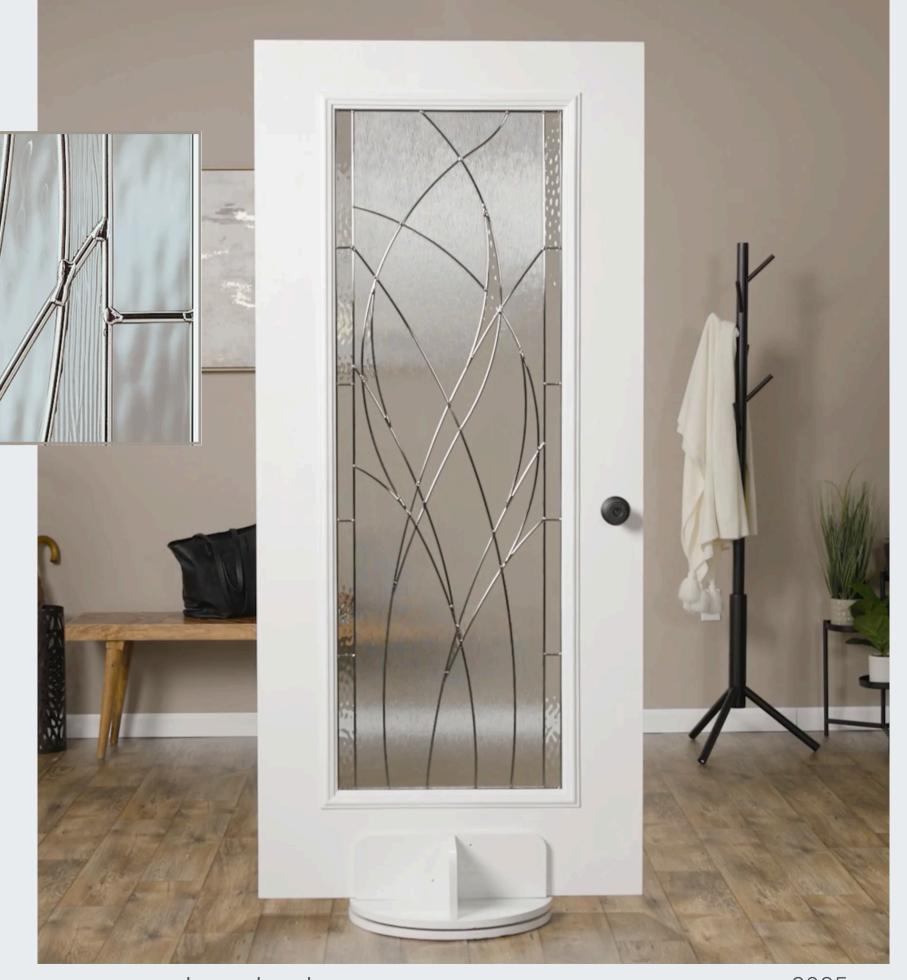

### WATERSIDE

#### **PRIVACY RATING**

Natural, free-flowing movement extends the length of Waterside and brings to mind a flowing river or grasses swaying in the breeze