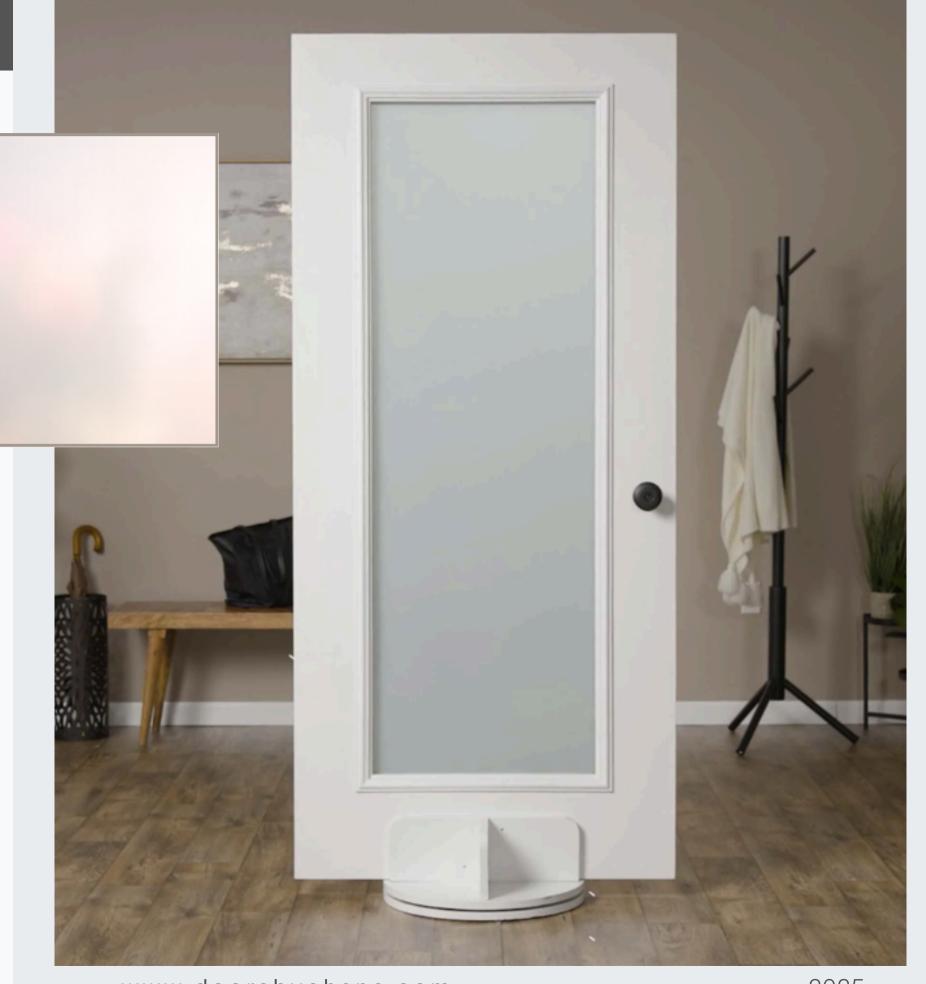

### BLANCA

#### **PRIVACY RATING**

None Low Medium High **Maximum** 

Offering a high level of privacy and an understated backdrop, Blanca has a frosted, slightly stippled surface.