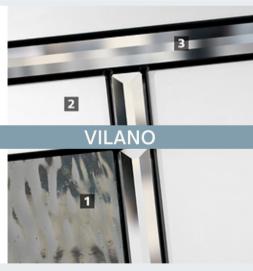

#### VILANO

#### **PRIVACY RATING**

None Low Medium **High** Maximum

Bring a piece of modernist art to your front door with Vilano, an asymmetrical design that's not afraid to make a statement. Clear bevels provide a jewel-like accent between gray bubble and frosted glass, tied together with patina caming for curb appeal with high privacy.