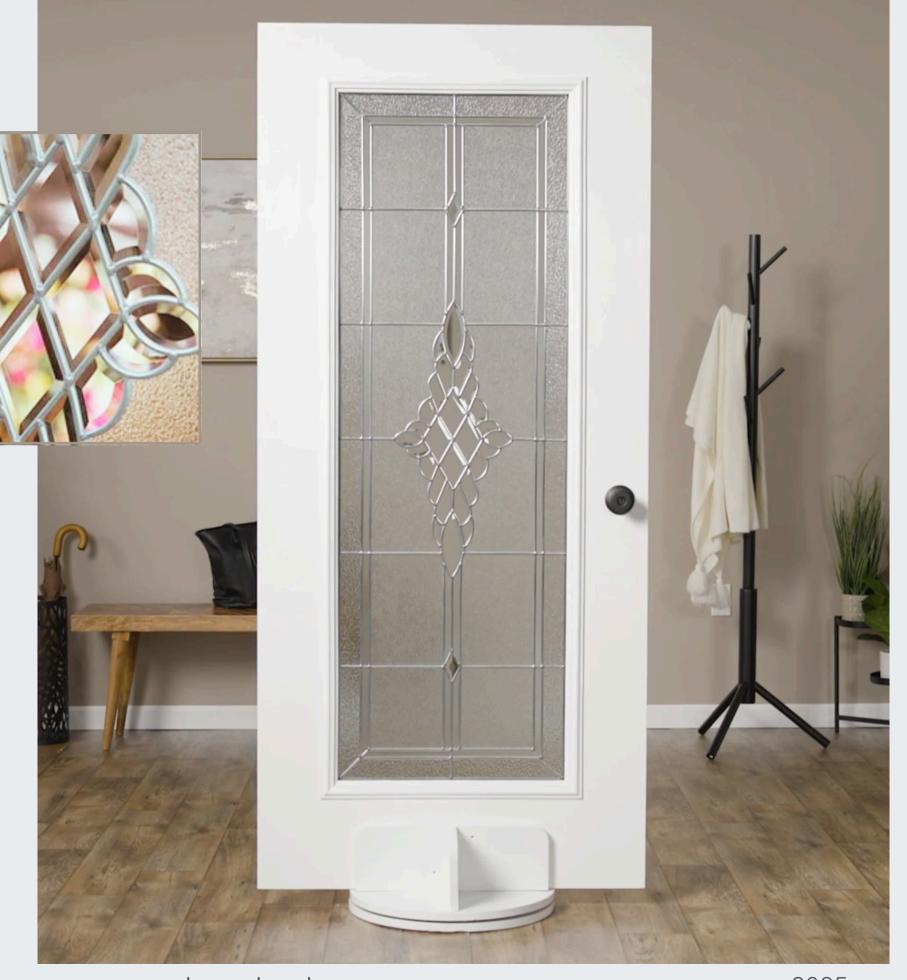

### HEIRLOOMS

**PRIVACY RATING** 

None Low **Medium** High Maximum

The value you place on history makes Heirlooms your perfect choice. Its deeply cut beveled glass and satin nickel or brass finish create a Classic design that endures, just like the family treasures that lie within your home.