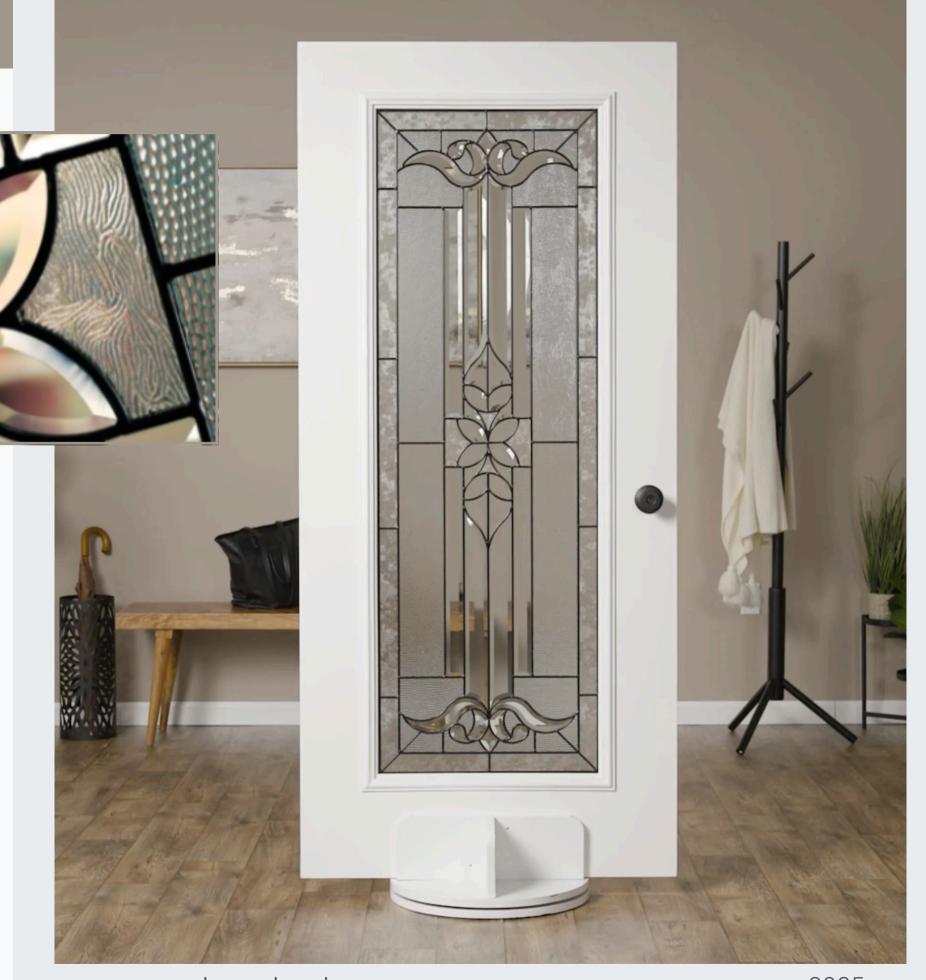

### HEIRLOOMS

**PRIVACY RATING** 

None Low **Medium** High Maximum

The value you place on history makes Heirlooms your perfect choice. Its deeply cut beveled glass and satin nickel or brass finish create a Classic design that endures, just like the family treasures that lie within your home.