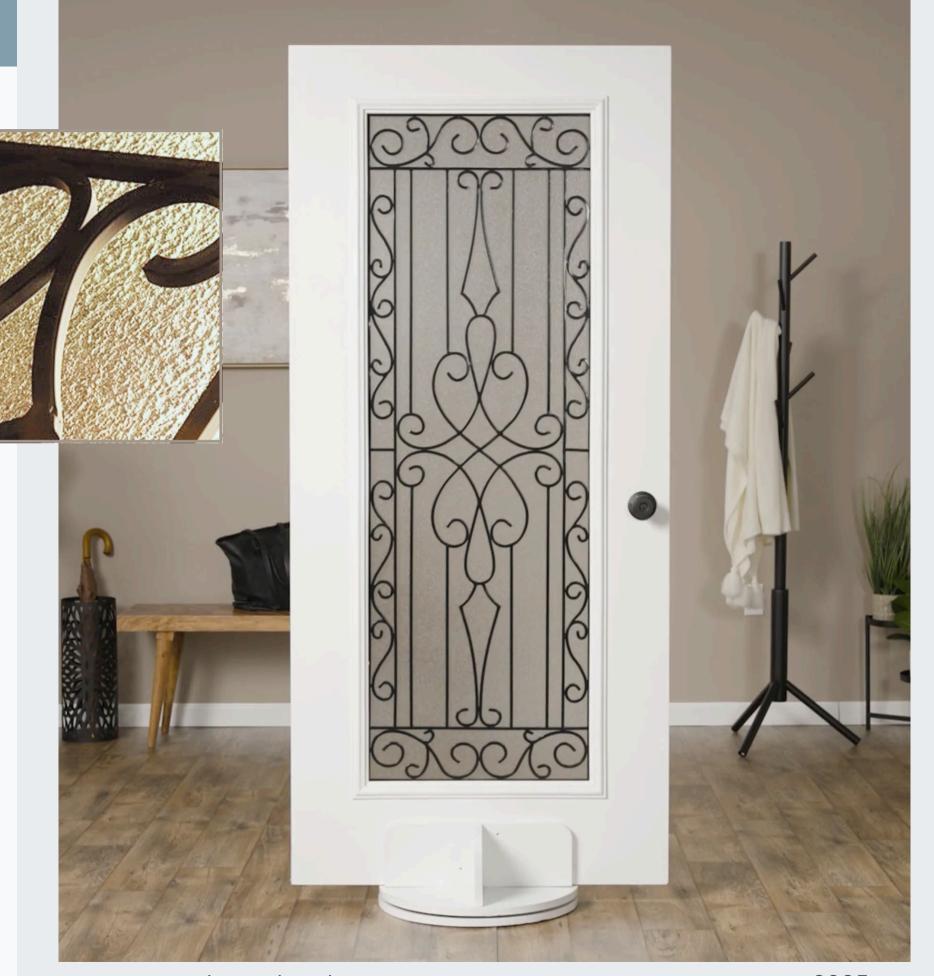

#### **PRIVACY RATING**

None Low Medium High **Maximum** 

Wyngate decorative door glass inserts bring Old World artistry to your home with graceful wrought iron scrollwork.

#### **PRIVACY RATING**

None Low Medium **High** Maximum

Wrought iron scrolling and textured glass will add Old World charm to your home's entry door. Whether your architectural style is Spanish, Rustic, or Southwestern, Jacinto will bring an authentic design touch to your entryway.

### ELEGANT STAR

**PRIVACY RATING** 

None Low Medium **High** Maximum

Elegant Star decorative door glass inserts feature a rustic, Southwestern treatment with a wrought iron star motif in the center. Offered in patina, platinum nickel, or black wrought iron caming.