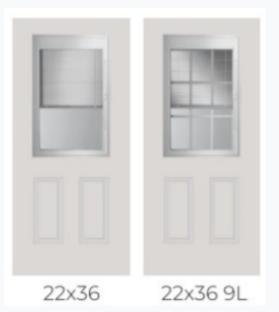

#### **Enclosed Blinds**

Enclosed blinds bring an updated look, feel, and finish to your entryway or patio doors while keeping the benefits of maintenance-free light and privacy controls.

A variety of color options and sizes are available.

## BLINDS & GLASS