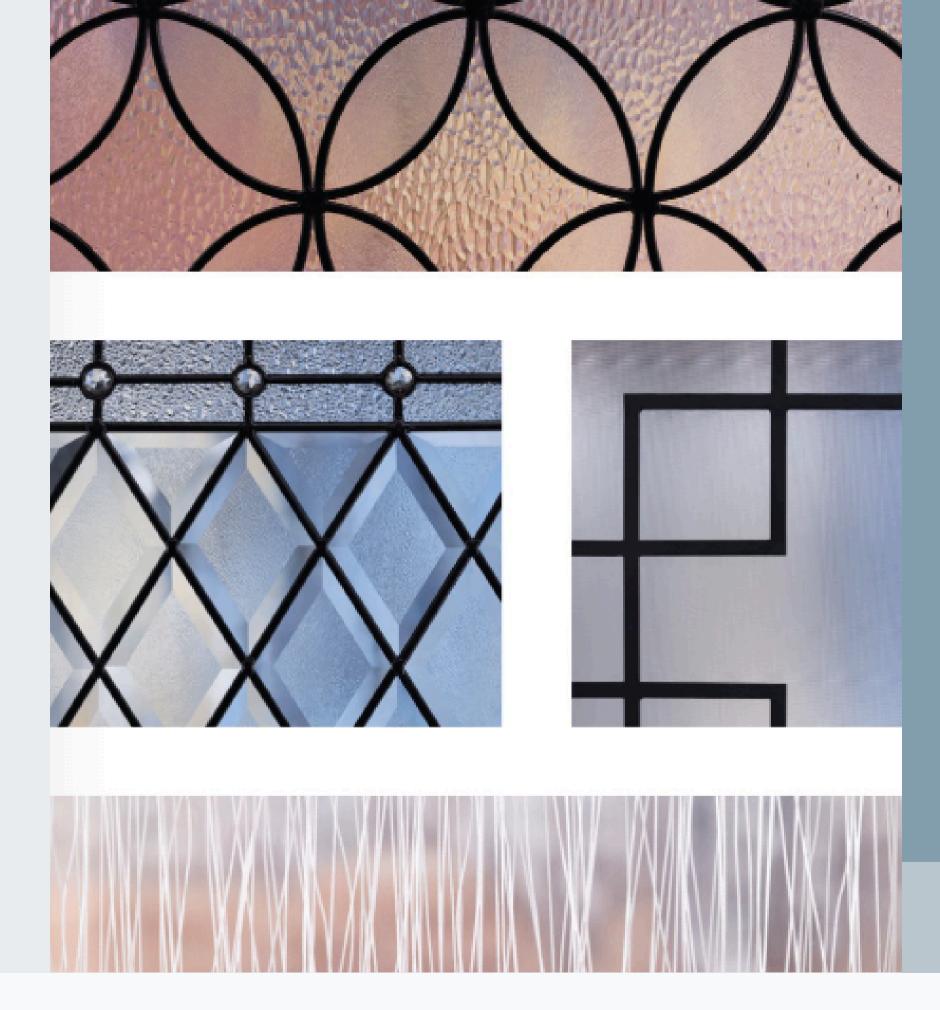

### CLEAR

#### **PRIVACY RATING**

High None Low Medium Maximum

When you want the view and nothing but the view, Clear Glass is your answer. It is an option that works equally well from your entry door to your patio door.

### RAIN

#### **PRIVACY RATING**

None Low **Medium** High Maximum

All that's missing is the patter of raindrops. Rain features a vertical pattern and textured surface that create the illusion of rain trickling down a window. It offers a high level of privacy.

#### CROSSWALK

#### **PRIVACY RATING**

None Low Medium **High** Maximum

Modern design comes to life through strong linear lines interrupted by bold pops of gray glass. Crosswalk's look is abstract, modern, and stylish.