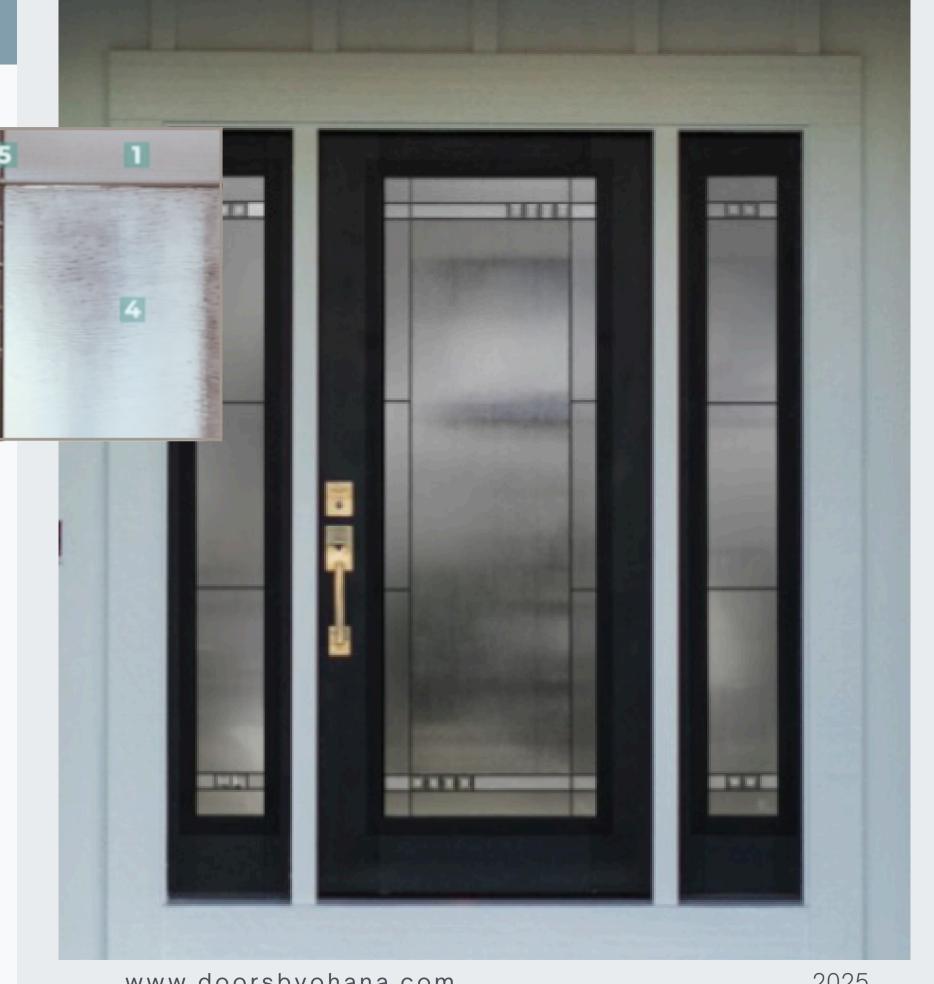

### RAIN

#### **PRIVACY RATING**

None Low **Medium** High Maximum

All that's missing is the patter of raindrops. Rain features a vertical pattern and textured surface that create the illusion of rain trickling down a window. It offers a high level of privacy.