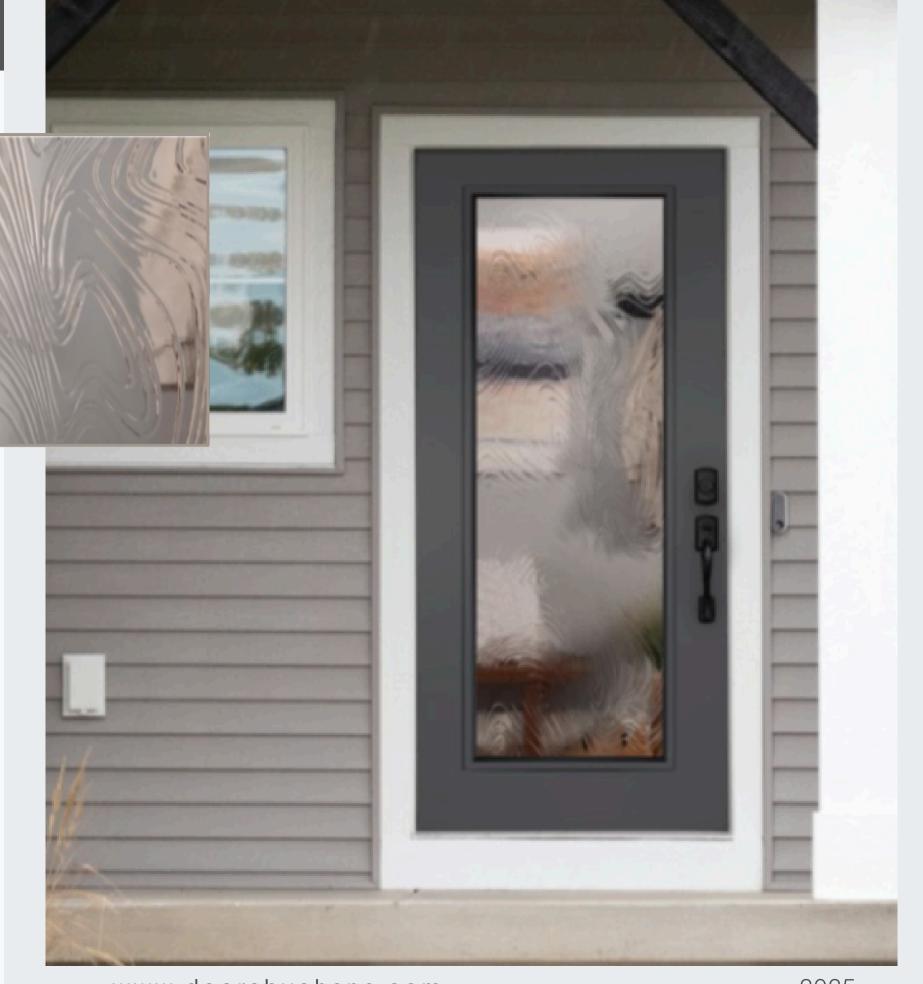

### STREAMED

#### **PRIVACY RATING**

None Low Medium High **Maximum** 

The pronounced vertical pattern and strong ribbed texture of Streamed create the allusion of the organic flow of water in your entryway. Streamed offers a high level of privacy.