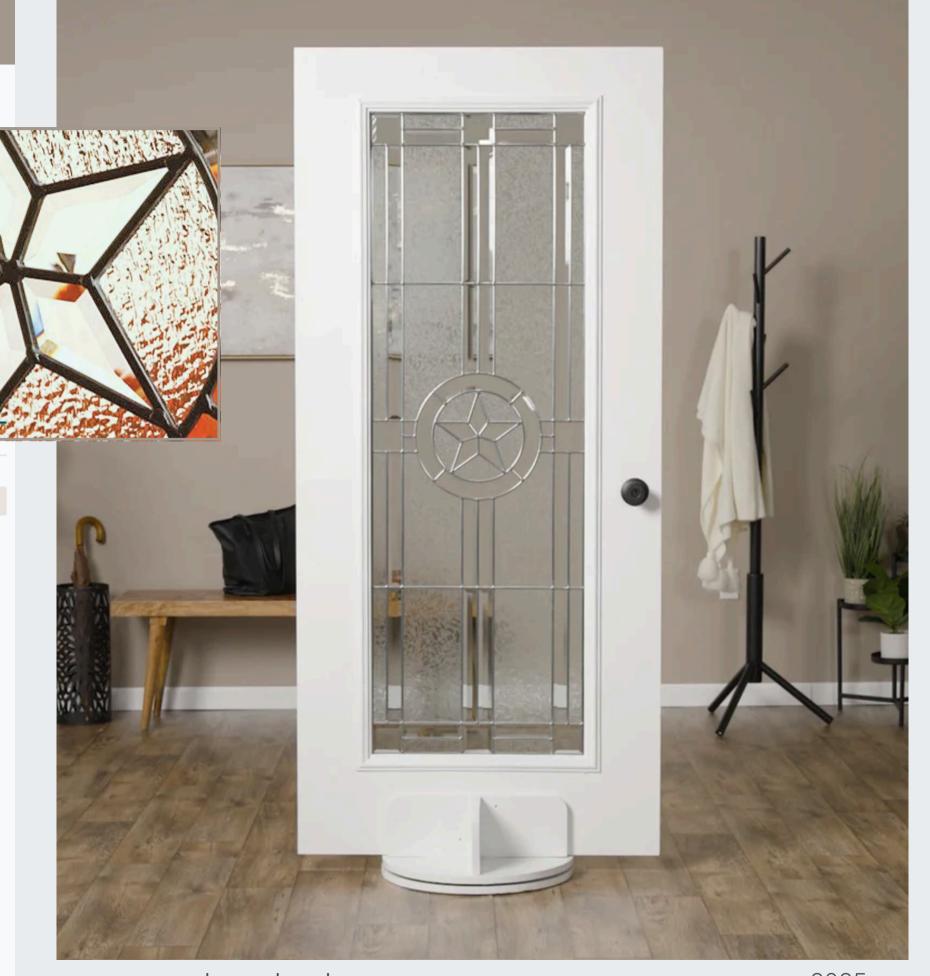

### ELEGANT STAR

**PRIVACY RATING** 

None Low Medium **High** Maximum

Elegant Star decorative door glass inserts feature a rustic, Southwestern treatment with a wrought iron star motif in the center. Offered in patina, platinum nickel, or black wrought iron caming.