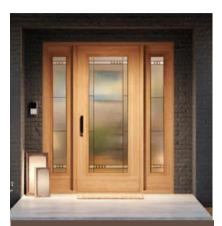

#### GBG

Clear glass. Comes with 7 interior grill options and 2 glass textures, a true farmhouse look. Provides plenty of light.