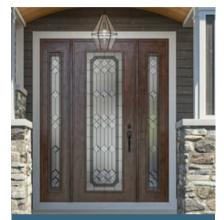

## Glass Insert Collection

Craftsman Edition -

#### Pembrook

A mix of glass textures to provide decorative design and privacy.

Crosswalk

Modern design with strong linear lines interrupted by bold pops of gray glass. Offers a high privacy level.

### <u>Contact us</u> for pricing

Edgewood Frosted bevels and streamed glass lead this maximum privacy design.

Vintage Craftsman Clear bevels, eaton, and iced granite create this medium privacy look.

Dorian

Combines patterns and texture for a high level of privacy and added elegance to your door.

Oak Park Four glass types create a bright entryway and medium privacy.

View site for full catalogs

service@doorsbyohana.com | www.doorsbyohana.com