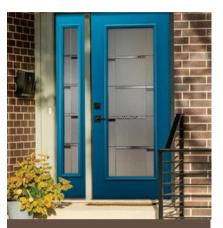

Cadence

A bright and classic entrance with a medium level of privacy.

Royal

Traditional design with clear bevels, gray waterglass, and zinc caming. Offers medium privacy.