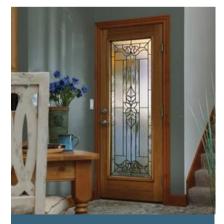

## Glass Insert Collection

Farmhouse Edition—

# Contact us for pricing

Streamed

Pronounced vertical pattern and strong ribbed texture of Streamed create the allusion of the organic flow of water in your entryway. High level of privacy.

#### GBG

Clear glass. Comes with 7 interior grill options and 2 glass textures, a true farmhouse look. Provides plenty of light.

#### Fragrance

The sandblasted glass has clear lines that add a touch of brightness to the home.

Chincilla

Full insert offering privacy. Fine lines and organic, fur-like texture create a striking wave pattern when seen from afar.