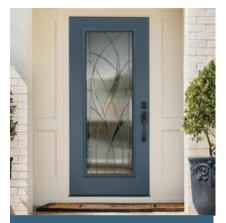

### Glass Insert Collection

Decorative Edition-

Waterside

Brings to mind a flowing river or grasses swaying in the breeze. Offers a high privacy level.

Paris

An elegant arrangement of clear beveled glass, textured glass, and patina finish. Paris offers a medium privacy level.