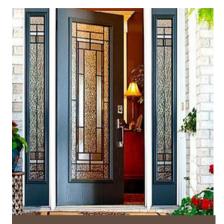

### <u>Contact us</u> for pricing

Edgewood Frosted bevels and streamed glass lead this maximum privacy design.

Vintage Craftsman Clear bevels, eaton, and iced granite create this medium privacy look.

Dorian

Combines patterns and texture for a high level of privacy and added elegance to your door.

Oak Park Four glass types create a bright entryway and medium privacy.

View site for full catalogs

service@doorsbyohana.com | www.doorsbyohana.com