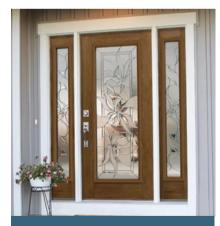

### Glass Insert Collection

Decorative Edition-

Waterside

Brings to mind a flowing river or grasses swaying in the breeze. Offers a high privacy level.

Paris

An elegant arrangement of clear beveled glass, textured glass, and patina finish. Paris offers a medium privacy level.

# <u>Contact us</u> for pricing

Majestic

Beveled glass with choices of patina, nickel, or brass finishes compliment your hardware. Medium level of privacy.

Renewed Impressions

Sweeping floral patterns are elegantly refreshed with nickel caming. Maximum level of privacy.

Cadence

A bright and classic entrance with a medium level of privacy.

Royal

Traditional design with clear bevels, gray waterglass, and zinc caming. Offers medium privacy.