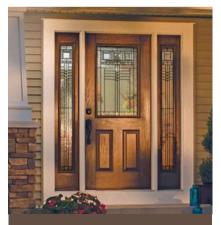

#### Pembrook

A mix of glass textures to provide decorative design and privacy.

Crosswalk

Modern design with strong linear lines interrupted by bold pops of gray glass. Offers a high privacy level.