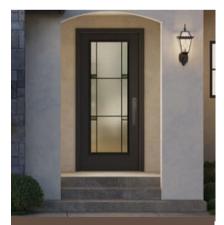

#### GBG

Clear glass. Comes with 7 interior grill options and 2 glass textures, a true farmhouse look. Provides plenty of light.