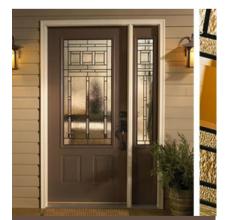

#### Pembrook

A mix of glass textures to provide decorative design and privacy.

Crosswalk

Modern design with strong linear lines interrupted by bold pops of gray glass. Offers a high privacy level.