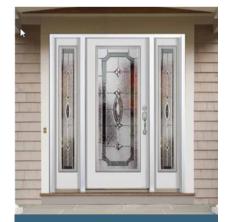

## Glass Insert Collection

Farmhouse Edition—

# Contact us for pricing

Streamed

Pronounced vertical pattern and strong ribbed texture of Streamed create the allusion of the organic flow of water in your entryway. High level of privacy.

#### GBG

Clear glass. Comes with 7 interior grill options and 2 glass textures, a true farmhouse look. Provides plenty of light.

#### Fragrance

The sandblasted glass has clear lines that add a touch of brightness to the home.

Chincilla

Full insert offering privacy. Fine lines and organic, fur-like texture create a striking wave pattern when seen from afar.