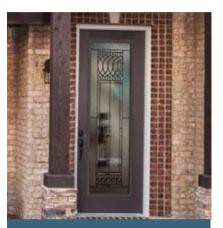

# <u>Contact us</u> for pricing

Majestic

Beveled glass with choices of patina, nickel, or brass finishes compliment your hardware. Medium level of privacy.

Renewed Impressions

Sweeping floral patterns are elegantly refreshed with nickel caming. Maximum level of privacy.